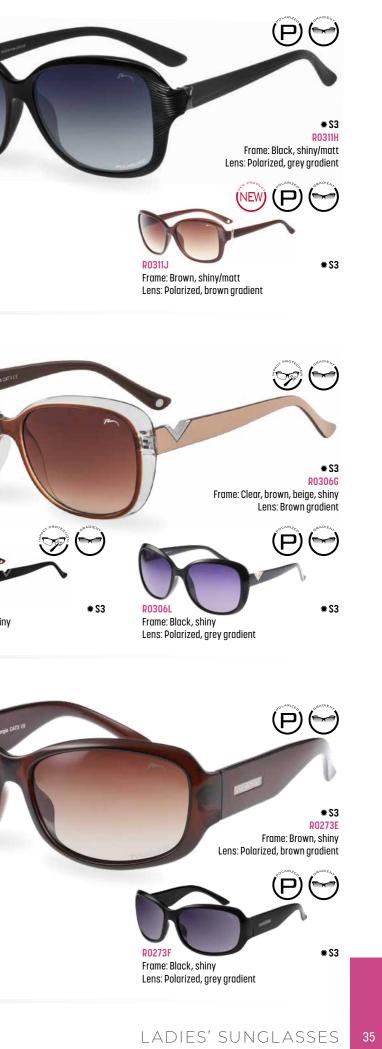

### Bellona

RELAX Bellona brings a subtle elegance that is perfectly accentuated by the gold line. This elegant model with rounded shapes will make you a lady no matter the circumstances.

Frame: Brown, demi, shiny Lens: Polarized, brown gradient

## Eris

The RELAX Eris model with its rectangular shape is the ideal choice for ladies with a fuller face. Its classic colour design is easy to combine with various accessories. It looks elegant in the city and adds a trendy touch to your holiday outfit.

```
UV 400 / DESINGNED IN CZ
CE SAFETY PRO / SOFT CASE \stackrel{\leftrightarrow}{\bigcirc} 54 \stackrel{\leftrightarrow}{\bigcirc} 19 \stackrel{\leftarrow}{\longrightarrow} 145
```

Fortuna The unique design of the RELAX Fortuna model will become a real win for every wearer. This is enhanced by the subtle metallic details that accentuate its extraordinary appearance. Now all that s left is to choose the right colour. UV 400 / DESINGNED IN CZ  $\stackrel{\leftrightarrow}{O}$  54  $\stackrel{\rightarrow}{\mathcal{O}\mathcal{O}}$  19  $\stackrel{\leftarrow}{\frown}$  150 CE SAFETY PRO / SOFT CASE  $\mathbf{P}\mathbf{\Theta}$ 

> R0360B Frame: Brown, gold, shiny Lens: Polarized, brown gradient

(P)

**\*** \$3

## Drago

Hot colors in classic aviator shapes will never go out of style. The RELAX Drago model is also equipped with polarized lenses, making it a highly trendy and comfortable choice for both driving and travel. It will be appreciated by those who are not afraid to be themselves. Bold and in the spotlight!

RELAX

Frame: Wine, gold, shiny

Lens: Polarized, grey

R0360C

**\*** \$3

Square frame shapes with elegant and sensitive application of white stones on the party flatter the most rounder face shapes. In RELAX Sefina sunglasses, every woman is suddenly a lady!

UV 400 / DESINGNED IN CZ CE SAFETY PRO / SOFT CASE 57 00 17 130

Calumet

Model RELAX Calumet will set you apart. Youthful, simple, sexy - just like you. Whether in trendy colors or classic black with gradient polarized lenses, it s irresistible. The Calumet glasses shape complements all face types.