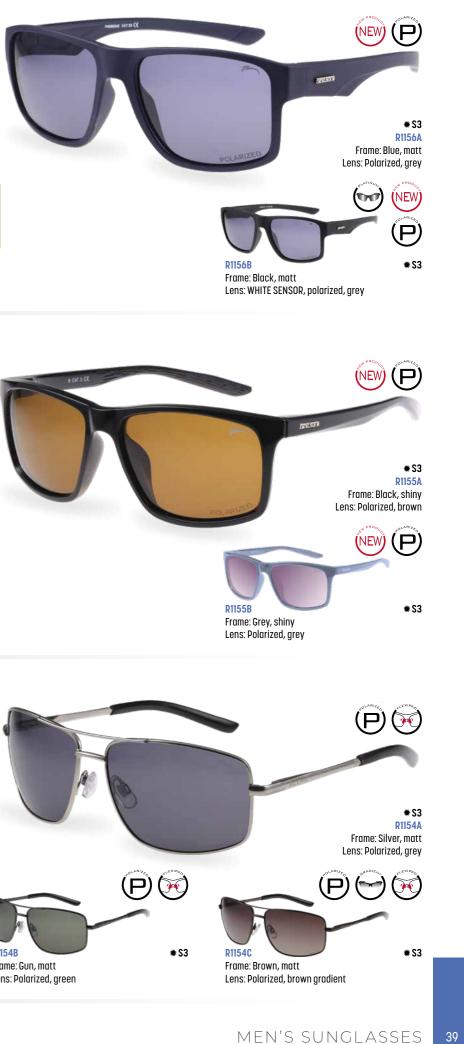

## Finn

SOFT CASE

R1156

The extremely comfortable RELAX Finn fits perfectly on all types of men's faces. This classic model will make your everyday moments more enjoyable thanks to its polarising lenses.

### Finn

The extremely comfortable RELAX Finn fits perfectly on all types of men's faces. This classic model will make your everyday moments more enjoyable thanks to its polarising lenses.

UV 400 / DESINGNED IN CZ  $\overrightarrow{O}$  56  $\overrightarrow{OO}$  18  $\overrightarrow{}$  135 CE SAFETY PRO / SOFT CASE