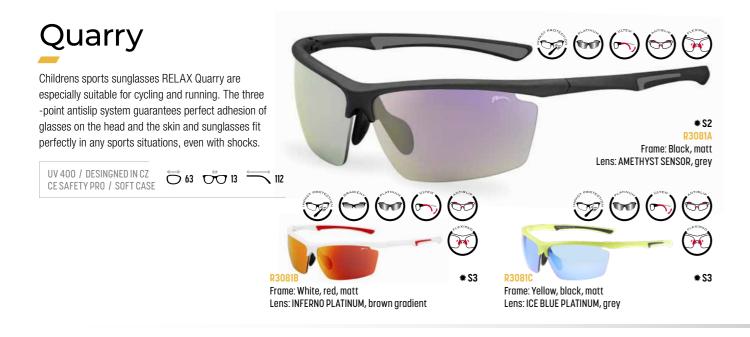

### Sports sunglasses

RELAX

## Judo

Those who want to be "in" will appreciate the RELAX Judo model. This shield model is available in many colours and is a great accessory for your adventures on the bike, volleyball or on a trip with the kids. Whichever version you choose, one thing is for sure – you will be in style.