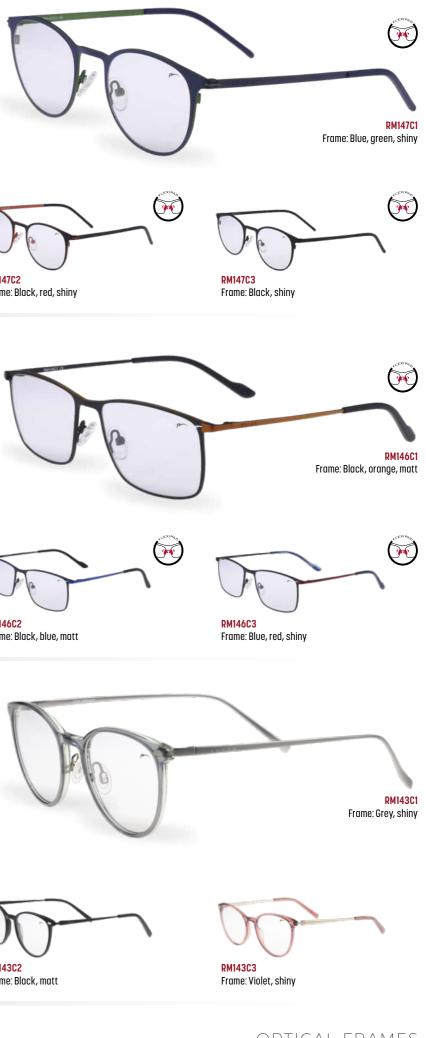

## Pells

The unisex frames of the PELLS model in playful colors are a perfect choice for the younger generation. The adjustable nose pads provide the glasses with versatility and ensure comfortable wear for various face shapes. The frame of the glasses, adorned with green or red accents, blends fun and style, creating an excellent option for those who do not want to blend into the crowd.

# RM147C2

The women's metal model CLARA blend the elegance of a metal frame accentuated by delicate strokes of color. The gracefully curved temples add a touch of uniqueness to the glasses. Adjustable nose pads allow you to customize the fit of the glasses to perfection. Clara is a fusion of aesthetics and functionality that highlights your personal style and provides you with a flawless sense of comfort.

UNISEX / DESINGNED IN CZ CE SAFETY PRO / HARD CASE / SOFT CASE Ö 54 vv 14 → 140

Charly

UNISEX / DESINGNED IN CZ CE SAFETY PRO / HARD CASE

Ö 49 00 21 145

The CHARLY model sounds like a great choice for men seeking a blend of elegant design and functionality in eyewear. The metal frame with delicate colored accents not only imparts a sense of subtle style but also enhances attractiveness. It brings more balance to oval faces. Adjustable nose pads are a fantastic feature that allows the frames to adapt to various nose shapes, ensuring that the glasses will comfortably fit almost anyone.

UNISEX / DESINGNED IN CZ CE SAFETY PRO / HARD CA 

Rumi

Introducing SID to you: the best in men s eyewear, where style and durability come together. Sid boasts a flexible frame with carbon design temples that ensure not only toughness but also effortless adaptation to your active lifestyle. Adjustable temple tips of the glasses guarantee maximum comfort throughout the day. And that is not all - with Sid glasses, you receive a bonus: a foldable sun clip with a timeless design. Whether you are a city jungle conqueror or a nature enthusiast, Sid is your stylish and versatile companion.