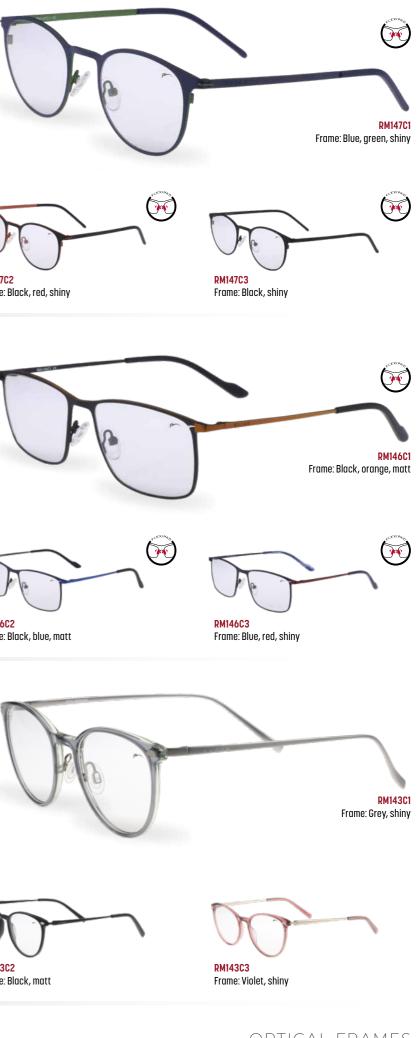

# Bern

Optical frame BERN is a popular solution for men with a wider face. Temples made of ultra-light Ultem material. Polarized sun clip will be appreciated when driving or any outdoor activity.

| UNISEX / UV 400 / DESINGNED IN CZ                              |
|----------------------------------------------------------------|
| CE SAFETY PRO / HARD CASE / SOFT CASE                          |
| $\overleftrightarrow{O}$ 58 $\overleftrightarrow{O}$ 16 $$ 145 |

## Giant

Do you have larger face and can't find frames that would no be large enought for you? You will love the Giant model though! Designed to fit XL size. Thanks to the adjustable nosepads, the frames fully adjust to your nose and you won't even feel them on your nose.

#### Tira

The delicate shape of the TIRA model will make you stand out on every occasion. The refined decoration catches the eye at first sight. Fits all face shapes. From the range of colours, both brunette and blonde can choose.

OPTICAL FRAMES

90

RELAX

**\*** \$3

**\*** \$3

The delicate shape of the RIGA model is a clear choice in the women's collection. Extremely lightweight and very durable high-tec material TR90 with excellent flexibility. Put it on and you won't want to take it off!