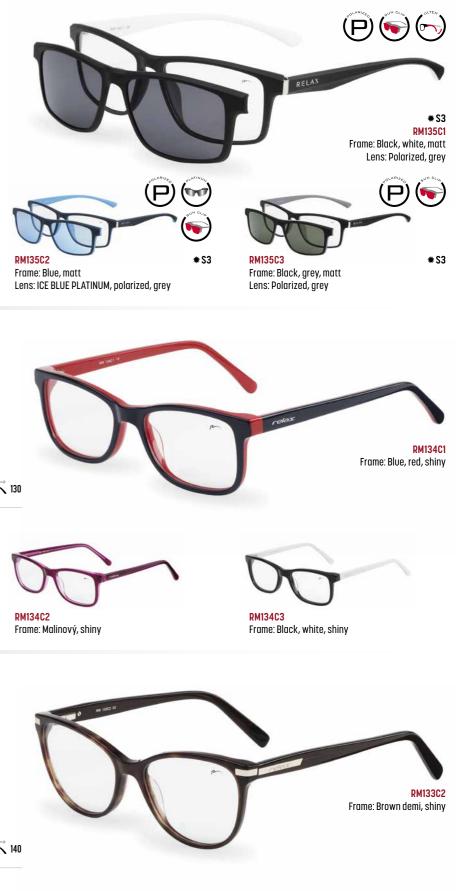

ow{O}$ 58 $\overleftrightarrow{O}$ 16 $$ 145 |



Frame: Blue, matt

## Giant

Do you have larger face and can't find frames that would no be large enought for you? You will love the Giant model though! Designed to fit XL size. Thanks to the adjustable nosepads, the frames fully adjust to your nose and you won't even feel them on your nose.

UNISEX / DESINGNED IN CZ CE SAFETY PRO / HARD CASE / SOFT CASE  $\overrightarrow{O}$  60  $\overrightarrow{OO}$  18  $\overrightarrow{\frown}$  140





Red, black or raspberry? A difficult choice for a little schoolboy or schoolgirl. For them, we have prepared the PLUTO model in playful colours for everyone to choose.



LET SKE / LESINGNED IN CZ  $\overrightarrow{O}$  48  $\overrightarrow{OO}$  16  $\overrightarrow{}$  130 CE SAFETY PRO / HARD CASE





#### Tira

The delicate shape of the TIRA model will make you stand out on every occasion. The refined decoration catches the eye at first sight. Fits all face shapes. From the range of colours, both brunette and blonde can choose.



OPTICAL FRAMES

90

RELAX

**\*** \$3

**\*** \$3







The delicate shape of the RIGA model is a clear choice in the women's collection. Extremely lightweight and very durable high-tec material TR90 with excellent flexibility. Put it on and you won't want to take it off!

UNISEX / DESINGNED IN CZ CE SAFETY PRO / HARD CASE 53 000 14 140





Are you looking for decent, yet interesting frames? In that case, we have developed the BUGI model for you. The classical frame is greatly complemented by a distinctive temple.

CE SAFETY PRO / HARD CASE  $\overright