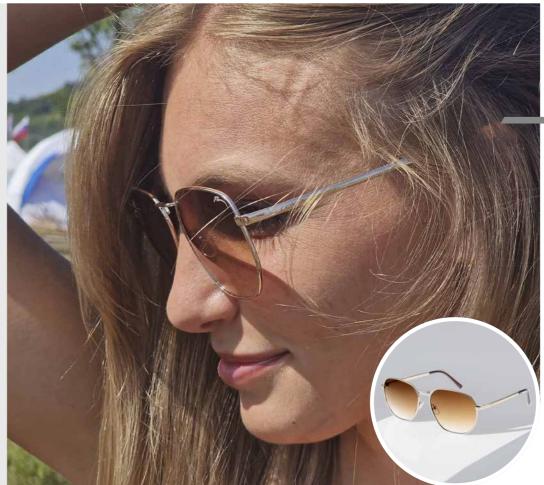

One lens models with polarization offer a great

combination of style and functionality, ideal for those who want maximum eye protection. Polarization effectively eliminates glare and provides crystal clear vision even in bright sunlight. This modern sunglasses design protects not only your eyes, but also provides wider coverage of your face. We offer them in a **wide range of colours** so you can choose the one that best matches your personal style. One lens models are not only practical but also distinctively stylish, making them the perfect accessory for sport and leisure.