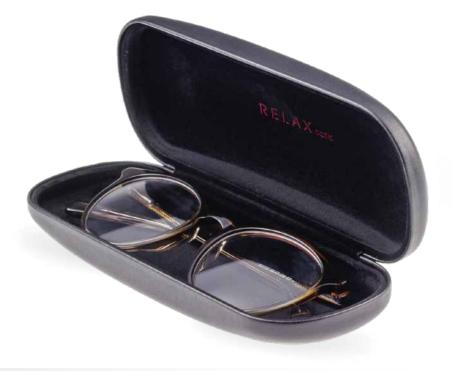

# CESSORIES

MIKROVLÁKNOVÝ ČISTÍCÍ HADŘÍK

since 1996

JEMNY A SETRNY MATERIAL • P JHODNY PRO OPTICKÉ I SLUNECNÍ

Case

Hard case protects sunglasses from damage. Microfibre cleaning pouch protects lenses from scratches and also serves as a cleaning cloth.