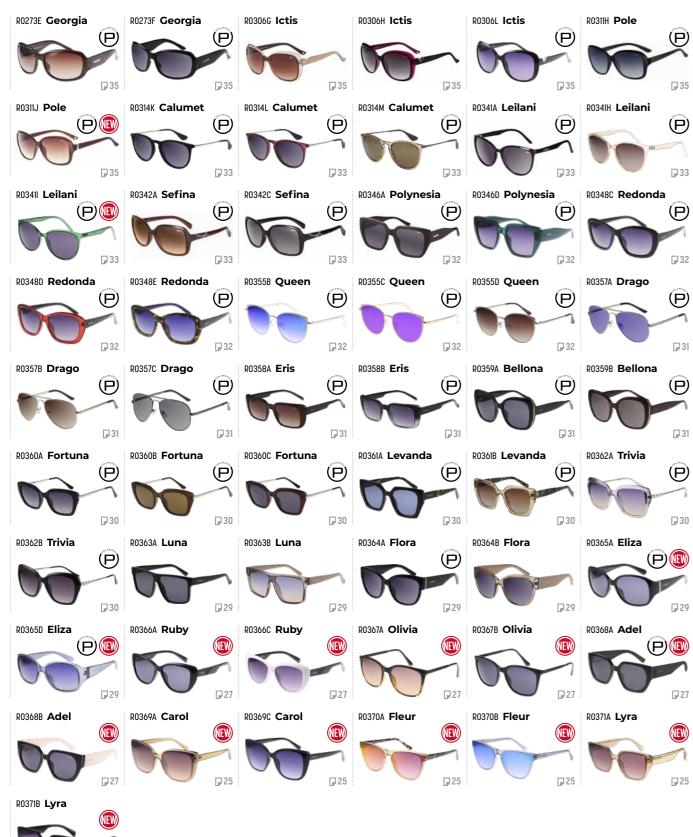

### Ladies' sunglasses

UV

R0371

Lyra R0371B

The luxurious material craftwork of the RELAX Lyra is impressive at first sight. At a second glance, you will find that the glasses fit perfectly. The gradiet lens not only gives you an elegant look but is also great to look through. These glasses will be the envy of every woman!

## Lyra

The luxurious material craftwork of the RELAX Lyra is impressive at first sight. At a second glance, you will find that the glasses fit perfectly. The gradiet lens not only gives you an elegant look but is also great to look through. These glasses will be the envy of every woman!

### Fleur

The summery, colourful and fresh colours of the RELAX Fleur are ideal for girls who want to be in. For more mature women, it will help them feel young. This model is perfect for travelling, in the car or just for a walk in the park. The RELAX Fleur offers not only a stylish look, but also comfort and practicality that you will appreciate when wearing it every day.

## Carol

Model RELAX Carol is looking for a bold confident woman who is not afraid of extravagance. This oversize model will suit rounder faces, brunettes or blondes. The sophisticatedly glitering decoration catches the eye and adds a unique look to your style.

### Adel

The iconic shape of the RELAX Adel is suitable for all women's face shapes, smaller ones or as an oversize. Decent black or bold pink colour will add uniqueness to your look.

UV 400 / DESINGNED IN CZ CE SAFETY PRO / SOFT CASE  $\stackrel{\leftrightarrow}{\bigcirc}$  55  $\stackrel{\leftrightarrow}{\bigcirc}$  18  $\stackrel{\leftarrow}{\longrightarrow}$  140

## Olivia

The square shape of the RELAX Olivia can be recommended to ladies of all face types. In decent colours, it is a multi-purpose accessory for everyday life. The Olivia model is characterised by its elegant design that emphasises natural beauty and style. Thanks to the quality material and precise workmanship, it is not only a fashionable but also a practical accessory that fits every outfit.

Ruby

The modern design of the RELAX Ruby combines the latest fashion trends with timeless elegance. Ruby glasses fit perfectly and accentuate your features. Stylish details on the temples give the glasses a unique look that catches the eye at first glance. Ruby is the perfect accessory for any occasion, whether you're going to a garden party or planning an exotic holiday.

### Eliza

RELAX Eliza glasses are the ideal choice for women who are looking for an elegant and practical solution. The polarising lenses provide the best possible protection and clarity of vision, while the universal design ensures that the glasses fit perfectly on any face.

### Flora

RELAX Flora presents glasses that not only provide comfort but also emphasize balance and harmony, especially for ladies with oval face shapes. With polarizing lenses that ensure a sharp image and minimize eye fatigue, it creates the perfect combination of sunglasses for everyday use.

### Luna

The RELAX Luna model, which attracts attention with its representative "Flattop" shape. Choose from dazzling summer colours or wrap yourself in classically elegant black. Simply reach out and treat yourself to the right piece of style that will both captivate and enchant.

### Bellona

RELAX Bellona brings a subtle elegance that is perfectly accentuated by the gold line. This elegant model with rounded shapes will make you a lady no matter the circumstances.

Frame: Brown, demi, shiny Lens: Polarized, brown gradient

## Eris

The RELAX Eris model with its rectangular shape is the ideal choice for ladies with a fuller face. Its classic colour design is easy to combine with various accessories. It looks elegant in the city and adds a trendy touch to your holiday outfit.

```
UV 400 / DESINGNED IN CZ
CE SAFETY PRO / SOFT CASE \stackrel{\leftrightarrow}{\bigcirc} 54 \stackrel{\leftrightarrow}{\bigcirc} 19 \stackrel{\leftarrow}{\longrightarrow} 145
```

Fortuna The unique design of the RELAX Fortuna model will become a real win for every wearer. This is enhanced by the subtle metallic details that accentuate its extraordinary appearance. Now all that s left is to choose the right colour. UV 400 / DESINGNED IN CZ  $\stackrel{\leftrightarrow}{O}$  54  $\stackrel{\rightarrow}{\mathcal{O}\mathcal{O}}$  19  $\stackrel{\leftarrow}{\frown}$  150 CE SAFETY PRO / SOFT CASE  $\mathbf{P}\mathbf{\Theta}$ 

## Drago

Hot colors in classic aviator shapes will never go out of style. The RELAX Drago model is also equipped with polarized lenses, making it a highly trendy and comfortable choice for both driving and travel. It will be appreciated by those who are not afraid to be themselves. Bold and in the spotlight!

UV 400 / DESINGNED IN CZ CE SAFETY PRO / SOFT CASE 57 00 17 130

Calumet

Model RELAX Calumet will set you apart. Youthful, simple, sexy - just like you. Whether in trendy colors or classic black with gradient polarized lenses, it s irresistible. The Calumet glasses shape complements all face types.

Leilani

Strongly sensual and feminine, yet lightweight and elegant shapes of the RELAX Leilani model is suitable for almost all types of faces, as well as everyday opportunities. You will love these glasses for a flair that will bring you to your face.

### Pole

Charm, abundance and joy are imprinted in this model. This energy will be soaked again and again from modle RELAX Pole every time you put them on.

UV 400 / DESINGNED IN CZ  $\overrightarrow{O}$  57  $\overrightarrow{OO}$  15  $\overrightarrow{}$  140

Ictis

Fashion, style, perfect look. Being young, confident and beautiful. Sunglasses RELAX Leila look good for all face shapes. Be yourself.

UV 400 / DESINGNED IN CZ  $\overrightarrow{O}$  57  $\overrightarrow{O}$  17  $\overleftarrow{143}$  143

### Georgia

RELAX Georgia is a popular and ageless model of our collection. It is particularly suitable for ladies with rounder faces. Gradient and polarising lenses for a refined look, sharp vision and less eye strain.