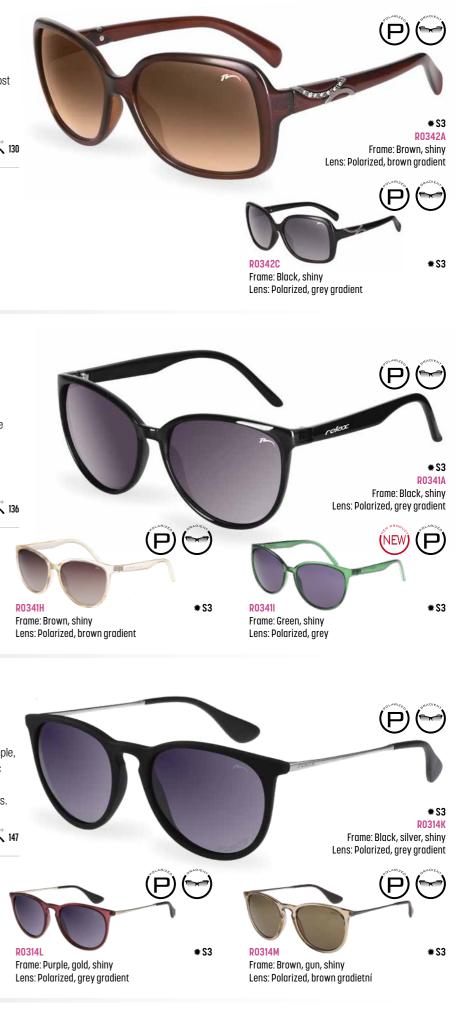

UV

R0371

Lyra R0371B

The luxurious material craftwork of the RELAX Lyra is impressive at first sight. At a second glance, you will find that the glasses fit perfectly. The gradiet lens not only gives you an elegant look but is also great to look through. These glasses will be the envy of every woman!

## Lyra

The luxurious material craftwork of the RELAX Lyra is impressive at first sight. At a second glance, you will find that the glasses fit perfectly. The gradiet lens not only gives you an elegant look but is also great to look through. These glasses will be the envy of every woman!

UV 400 / DESINGNED IN CZ  $\overrightarrow{O}$  61  $\overrightarrow{O}$  14  $\overrightarrow{}$  150 ce safety pro / Soft case

**RELAX ECO FRIENDLY BIO** choice is a model of sunglasses made of bioacetate. Biodegradable but also recyclable, contributing to a sustainable lifestyle.