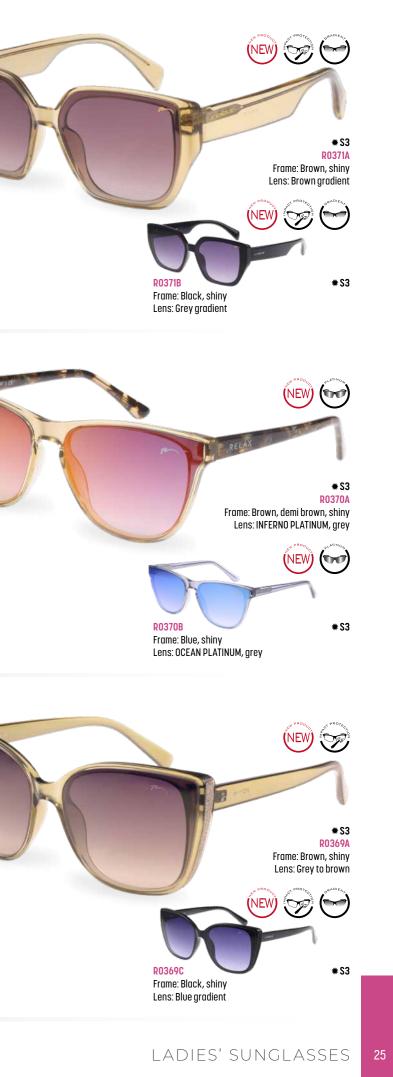

UV

R0371

Lyra R0371B

The luxurious material craftwork of the RELAX Lyra is impressive at first sight. At a second glance, you will find that the glasses fit perfectly. The gradiet lens not only gives you an elegant look but is also great to look through. These glasses will be the envy of every woman!

## Lyra

The luxurious material craftwork of the RELAX Lyra is impressive at first sight. At a second glance, you will find that the glasses fit perfectly. The gradiet lens not only gives you an elegant look but is also great to look through. These glasses will be the envy of every woman!