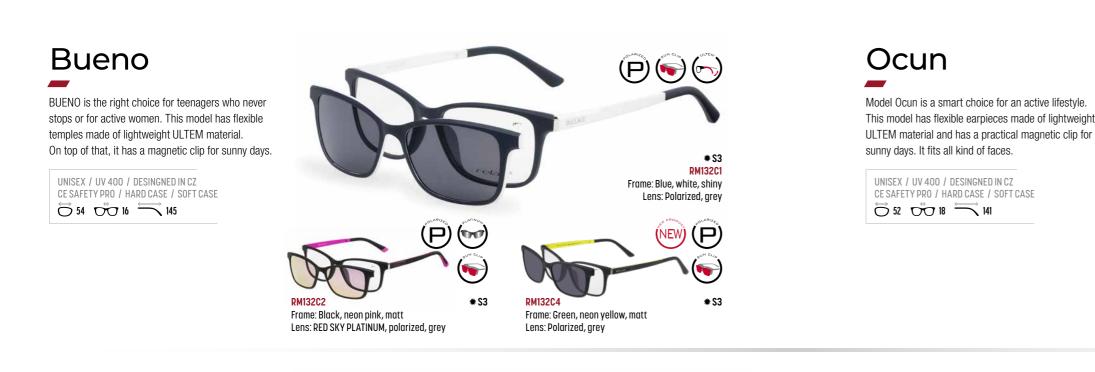

RFLAX

Sunglasses with a dioptric clip are becoming more and more popular due to their versatility and practicality. These frames allow easy switching between sunglasses and dioptric lenses, making them ideal for everyday wear and sports activities. The diopter clip adds convenience by eliminating the need to wear multiple glasses while maintaining a stylish look. Plus, they provide excellent eye protection against the sun without sacrificing visual acuity. Their flexibility makes them a great choice for people looking for a functional and aesthetic solution in one.

### Men's sunglasses

NEW (P) POLARIZED

Unisex sunglasses

RELAX

### RELAX

NEW (P) POLARIZED

### Unisex sunglasses

NEW (P) POLARIZED