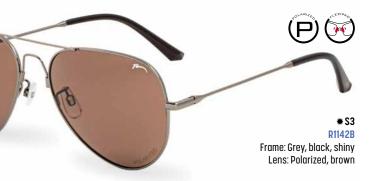

> R0360B Frame: Brown, gold, shiny Lens: Polarized, brown gradient

(P)

**\*** \$3