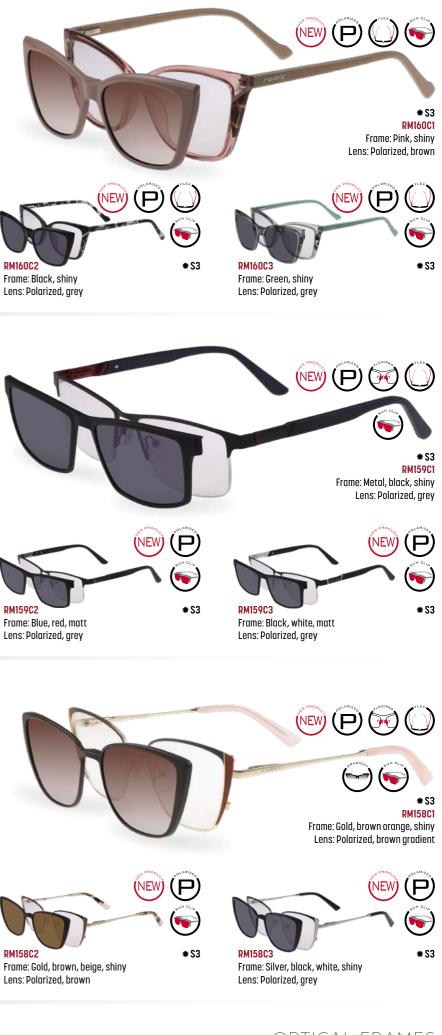

gentle, delicate lines of the RELAX Marilyn are designed for confident ladies and girls. Trendy crystal colours are accentuated by subtle tinting that gives these glasses an elegant look. For sun lovers, there is a polarising sun clip as an extra bonus.



DÁMSKÉ / UV 400 / DESINGNED IN CZ CE SAFETY PRO / HARD CASE / SOFT CASE  $\overrightarrow{O}$  55  $\overrightarrow{OO}$  16  $\overrightarrow{\frown}$  145



# Ron

Glasses frame RELAX Ron with classical men's shape. You can't go wrong with this choice. Flexi hinges ensure easy fitting. The solar polarizing clip makes this frame a great choice for work as well as a family party.

PÁNSKÉ / UV 400 / DESINGNED IN CZ CE SAFETY PRO / HARD CASE / SOFT CASE  $\overrightarrow{O}$  54  $\overrightarrow{OO}$  17  $\overrightarrow{\frown}$  145





# Lara

We've never had a model like this before! RELAX Lara brings a unique combination of metal frames with a sun clip. The subtle, balanced combination of colours with subtle sides gives these glasses an elegant look. The sun clip with polarising lenses will be appreciated both on holiday at the seaside and when relaxing with a book at the cottage.

DÁMSKÉ / UV 400 / DESINGNED IN CZ CE SAFETY PRO / HARD CASE / SOFT CASE  $\overrightarrow{O}$  54  $\overrightarrow{OO}$  17  $\overrightarrow{\frown}$  140







# Zipp

Unisex RELAX Zip frames are the ideal choice for young people looking for style and unusualness. Thanks to the adjustable temples, you can easily adapt them to your needs. The playful colours are designed for every occasion.



UNISEX / DESINGNED IN CZ  $\overrightarro