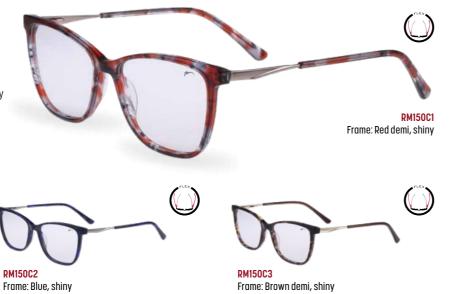

# RM147C2

The women's metal model CLARA blend the elegance of a metal frame accentuated by delicate strokes of color. The gracefully curved temples add a touch of uniqueness to the glasses. Adjustable nose pads allow you to customize the fit of the glasses to perfection. Clara is a fusion of aesthetics and functionality that highlights your personal style and provides you with a flawless sense of comfort.