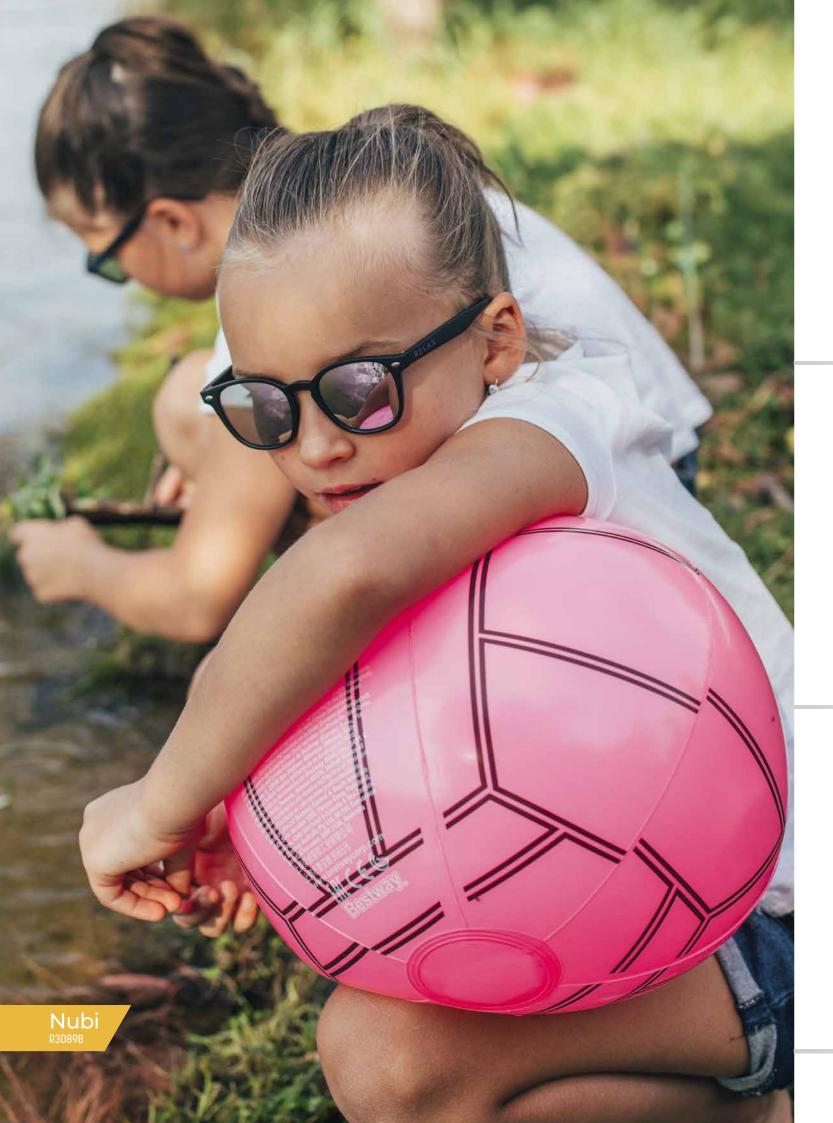

### Nubi

The children s model RELAX Nubi was inspired by the successful adult model Relax Sommeset. Together they form an inseparable duo. Like father-son or motherdaughter.

UV 400 / DESINGNED IN CZ CE SAFETY PRO / SOFT CASE O 44 0 10 130