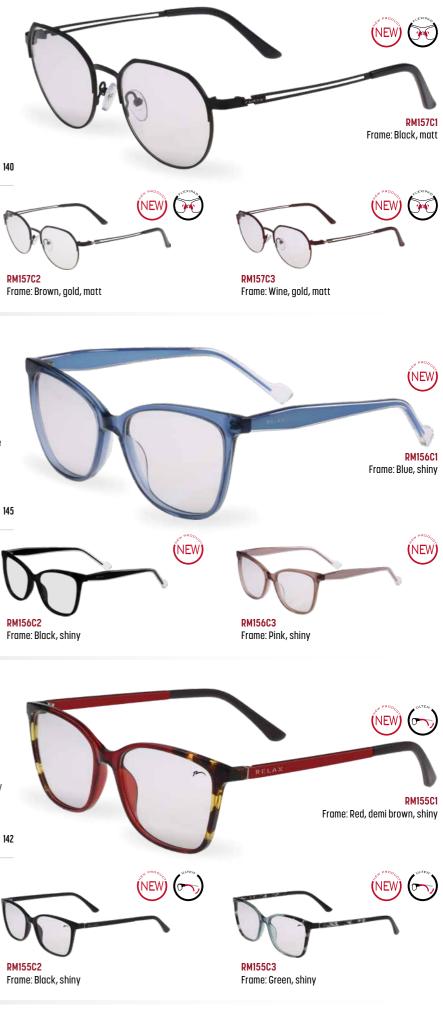

ul colours are designed for every occasion.



UNISEX / DESINGNED IN CZ  $\overrightarrow{O}$  51  $\overrightarrow{OO}$  18  $\overleftarrow{\frown}$  140

| Op      | 7          |
|---------|------------|
| RM157C2 | $\bigcirc$ |

#### Kira

The RELAX Kira women's eyeglass frames combine current trends with elegance. The crystalline frame with a more pronounced shape fits women with a more petite face perfectly. Refined decorated sides underline your unique style.

DÁMSKÉ / DESINGNED IN CZ  $\overrightarrow{O}$  54  $\overrightarrow{O}$  16  $\overrightarrow{}$  145 ce safety pro / hard case



# Mina

The RELAX Mina model is the ideal choice for ladies of all face shapes. The lightweight frame is almost imperceptible when worn, making it a stylish accessory for your carefree life.









#### Vera

The fine lines of the RELAX Vera women's metal frames are suitable for all face shapes. Refined decorated sides underline your uniqueness. The colours are carefully chosen to suit both blondes and brunettes.



DÁMSKÉ / DESINGNED IN CZ  $\overrightarrow{O}$  54  $\overrightarrow{OO}$  18  $\overleftarrow{}$  138 ce safety pro / Hard Case

| -       |  |
|---------|--|
| VP P    |  |
| RM154C2 |  |
| KMIJ462 |  |
| RMI0462 |  |

# Joy

The RELAX Joy children's rim in the popular shape à la Harry Potter is designed for our little ones. Proven ergonomics ensure the glasses fit perfectly, and the bright colours bring joy to everyday school days and family outings.

DĚTSKÉ / XS / DESINGNED IN CZ 🔂 47 🖧 19 135 CE SAFETY PRO / HARD CASE



# Polo

The universal model RELAX Polo is