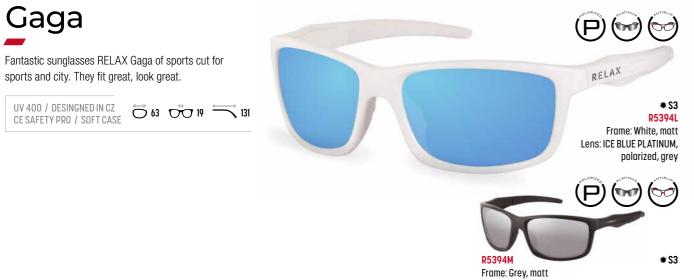

## RELAX ACTIVATED SPORTS MOST LAKE

**Discover the magic of RELAX!** Our new collection of sunglasses and sports sunglasses is designed to give you not only style and comfort, but also maximum protection for your eyes.

**Style that shines:** you'll always look great with RELAX sunglasses, whether you're at the beach, cycling or walking around town. Our trendy designs and elegant shapes will add the right touch to your outfit.

**Comfort comes first:** RELAX sunglasses are lightweight, ergonomic and fit perfectly. Enjoy every moment without uncomfortable pressure or slipping. Our sunglasses are designed to become your indispensable companion.

RELAX

**Protection you can rely on:** the high-quality lenses of RELAX sunglasses provide 100% UV protection and protect your eyes from the sun's harmful rays. Whether you're doing sports or just relaxing, your eyes will always be safe.

**For an active life:** Our sports models are ideal for all your adventures. From running to cycling, RELAX sunglasses give you the clear vision and protection you need so you can fully focus on your performance.