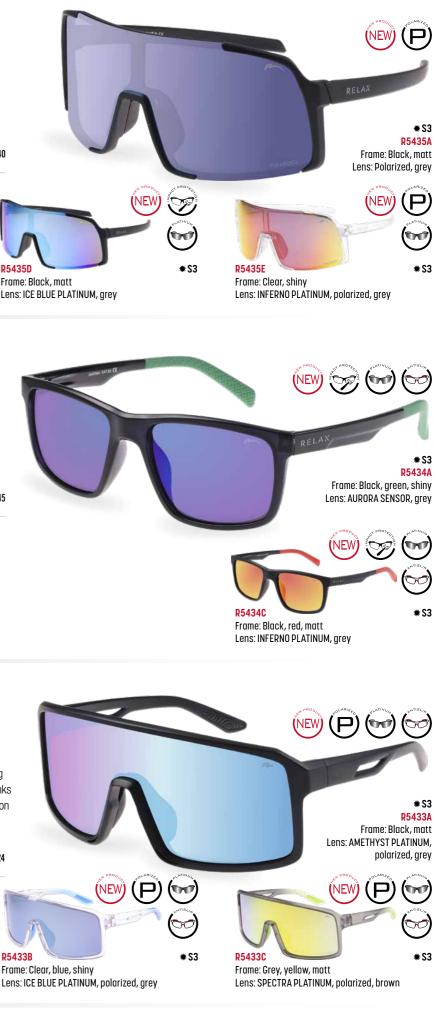

# Dingo

R5435

Young, old, athlete or student. The RELAX Dingo shield model is designed for all of them. Flexible with perfect ergonomics suitable for any face. With polarised lenses or normal lens with mirror, the choice is yours.

### Dingo

Young, old, athlete or student. The RELAX Dingo shield model is designed for all of them. Flexible with perfect ergonomics suitable for any face. With polarised lenses or normal lens with mirror, the choice is yours.

### Danton

Danton. The universal shape of the glasses. With rubber temples for comfortable wearing or active movement in the mountains or by the water.

UV 400 / DESINGNED IN CZ  $\overrightarrow{O}$  57  $\overrightarrow{OO}$  18  $\overrightarrow{}$  145

## Judo

Those who want to be "in" will appreciate the RELAX Judo model. This shield model is available in many colours and is a great accessory for your adventures on the bike, volleyball or on a trip with the kids. Whichever version you choose, one thing is for sure – you will be in style.

UV 400 / DESINGNED IN CZ  $\overrightarrow{O}$  134  $\overrightarrow{OO}$  0  $\overrightarrow{}$  139 CE SAFETY PRO / SOFT CASE

Y

T

Lens: ICE BLUE PLATINUM, grey

**\***S3 Lens: WHITE SENSOR, grey

The RELA X Mito sports glasses are made of super lightweight and durable TR90 material. Their narrower shape is ideal for oval faces. Whether you are going on a long car journey or a mountain hike, the polarised lens gives you a clear and comfortable view.