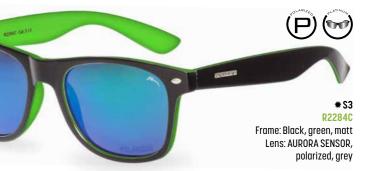

### Wagga $\Theta \Theta$ Whether you are going to a party, going to school or just putt your glasses on head, be prepared to attract attention in model RELAX Wagga. The bold colours are **\***S3 sure to make you stand out in a crowd. Be sure that you R2355A will get attention and underline your uniqueness. Frame: Black, neon green, matt Lens: AURORA PLATINUM, UV 400 / DESINGNED IN CZ CE SAFETY PRO / SOFT CASE $\bigcirc 60$ $\bigcirc 70$ 18 $\bigcirc 135$ polarized, arev P (P) (~) M R2355 **\*** S3 R23550 **\*** \$3 Frame: Black, neon pink, matt Frame: Black, neon blue, matt Lens: Polarized, grey Lens: ICE BLUE PLATINUM, polarized, brown gradient