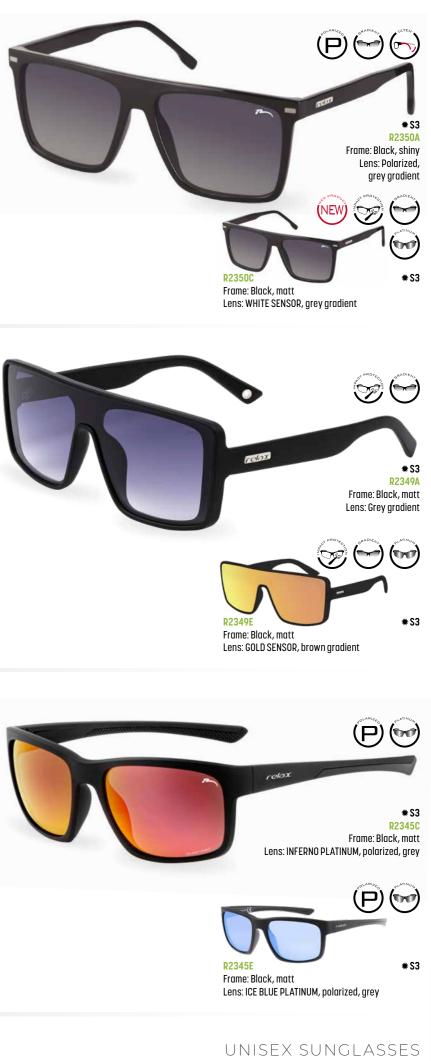

#### Nargo

Sports polarizing glasses preferred for their perfection! RELAX Nargo will never disappoint you. The noble TR90 frame makes them light, durable and soft.

UV 400 / DESINGNED IN CZ CE SAFETY PRO / SOFT CASE 64 00 20 121

## Judo

Those who want to be "in" will appreciate the RELAX Judo model. This shield model is available in many colours and is a great accessory for your adventures on the bike, volleyball or on a trip with the kids. Whichever version you choose, one thing is for sure – you will be in style.

# Dingo

R5435

Young, old, athlete or student. The RELAX Dingo shield model is designed for all of them. Flexible with perfect ergonomics suitable for any face. With polarised lenses or normal lens with mirror, the choice is yours.

### Dingo

Young, old, athlete or student. The RELAX Dingo shield model is designed for all of them. Flexible with perfect ergonomics suitable for any face. With polarised lenses or normal lens with mirror, the choice is yours.