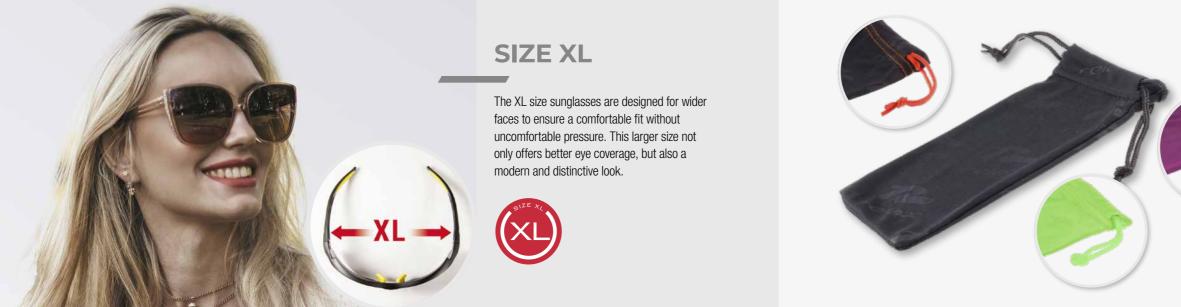

### SIZE XS

The XS size sunglasses are ideal for small or narrow faces where they provide a comfortable and secure fit. Their compact size provides a sleek look and a perfect fit without excessive protrusion.