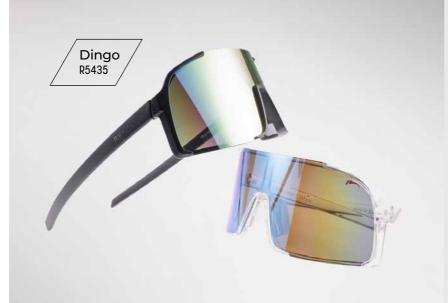

# Dingo

R5435

Young, old, athlete or student. The RELAX Dingo shield model is designed for all of them. Flexible with perfect ergonomics suitable for any face. With polarised lenses or normal lens with mirror, the choice is yours.

### Dingo

Young, old, athlete or student. The RELAX Dingo shield model is designed for all of them. Flexible with perfect ergonomics suitable for any face. With polarised lenses or normal lens with mirror, the choice is yours.