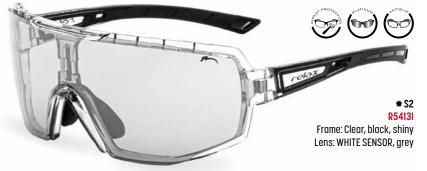

### Sports sunglasses

RELAX

### RELAX

NEW (P) POLARIZED

|                  | · · · · · · · · · · · · · · · · · · ·                                   |                    |
|------------------|-------------------------------------------------------------------------|--------------------|
| R5414F Rema      | R54141 Rema                                                             | R5414J Rema        |
| R54161 Artan     | R5416J Artan                                                            | R5416K Artan       |
| R5417G Prati     | R5421C Lantao                                                           | R5421D Lantao      |
| R5423K Lengeland | R5423M Lengeland                                                        | R5423N Lengeland   |
| R5425C Baltra    | R5425D Baltra                                                           | R5425E Baltra      |
| R5426D Philip    | R5427B Kadavu                                                           | R5427E Kadavu      |
| R5429B Mito      | R5430A <b>Judo</b>                                                      | R5430B <b>Judo</b> |
| R543IB Urso      | R5432B Peri<br>()<br>()<br>()<br>()<br>()<br>()<br>()<br>()<br>()<br>() | R5432C Peri        |
| R5434A Danton    | R5434C Danton                                                           | R5435A Dingo       |