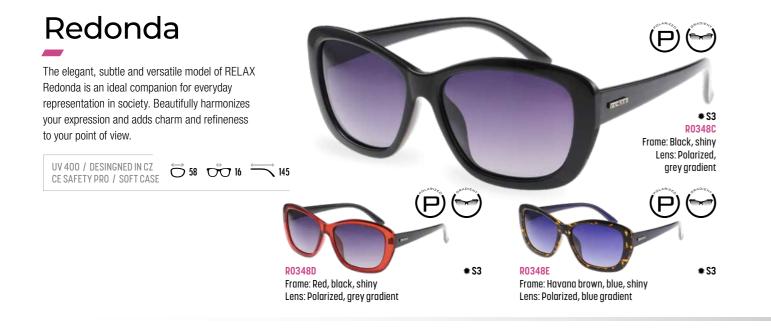

wn}$  150 CE SAFETY PRO / SOFT CASE  $\mathbf{P}\mathbf{\Theta}$ 

> R0360B Frame: Brown, gold, shiny Lens: Polarized, brown gradient



(P)

**\*** \$3

## Drago

Hot colors in classic aviator shapes will never go out of style. The RELAX Drago model is also equipped with polarized lenses, making it a highly trendy and comfortable choice for both driving and travel. It will be appreciated by those who are not afraid to be themselves. Bold and in the spotlight!



RELAX

Frame: Wine, gold, shiny

Lens: Polarized, grey

R0360C

**\*** \$3





Square frame shapes with elegant and sensitive application of white stones on the party flatter the most rounder face shapes. In RELAX Sefina sunglasses, every woman is suddenly a lady!

UV 400 / DESINGNED IN CZ CE SAFETY PRO / SOFT CASE 57 00 17 130





Calumet

Model RELAX Calumet will set you apart. Youthful, simple, sexy - just like you. Whether in trendy colors or classic black with gradient polarized lenses, it s irresistible. The Calumet glasses shape complements all face types.







Leilani

Strongly sensual and feminine, yet lightweight and elegant shapes of the RELAX Leilani model is suitable for almost all types of faces, as well as everyday opportunities. You will love these glasses for a flair that will bring you to your face.

UV 400 / DESINGNED IN CZ CE SAFETY PRO / SOFT CASE 58 00 16 136







### Pole

Charm, abundance and joy are imprinted in this model. This energy will be soaked again and again from modle RELAX Pole every time you put them on.

UV 400 / DESINGNED IN CZ  $\overrightarrow{O}$  57  $\overrightarrow{