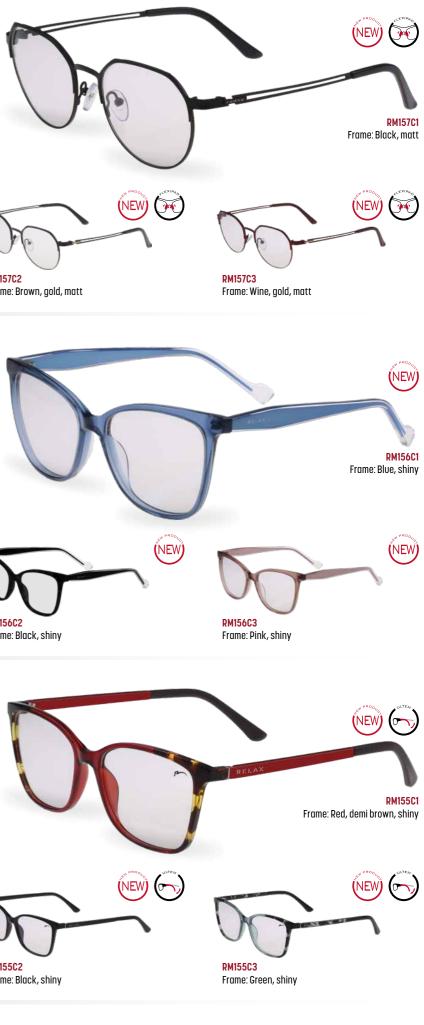

# Zipp

RM157

Unisex RELAX Zip frames are the ideal choice for young people looking for style and unusualness. Thanks to the adjustable temples, you can easily adapt them to your needs. The playful colours are designed for every occasion.

# Zipp

Unisex RELAX Zip frames are the ideal choice for young people looking for style and unusualness. Thanks to the adjustable temples, you can easily adapt them to your needs. The playful colours are designed for every occasion.

UNISEX / DESINGNED IN CZ  $\overrightarrow{O}$  51  $\overrightarrow{OO}$  18  $\overleftarrow{\frown}$  140

| Op      | 7          |
|---------|------------|
| RM157C2 | $\bigcirc$ |