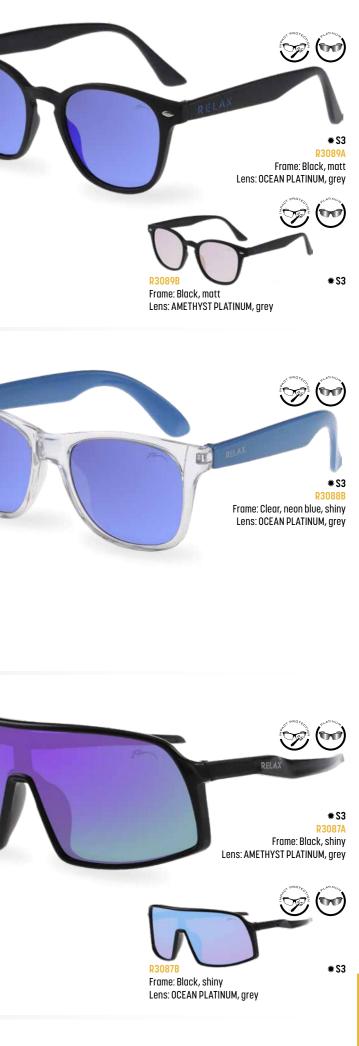

successful adult model Relax Sommeset. Together they form an inseparable duo. Like father-son or motherdaughter.

UV 400 / DESINGNED IN CZ CE SAFETY PRO / SOFT CASE O 44 0 10 130

### Leni

For older girls and boys we offer the shape classic RELAX Leni brightened up with playful colours. Whether you are heading to the beach, school or on a trip, these glasses will become an indispensable companion.

UV 400 / DESINGNED IN CZ  $\overrightarrow{O}$  48  $\overrightarrow{OO}$  15  $\overleftarrow{}$  125 CE SAFETY PRO / SOFT CASE

## Margin

Do you want to look like your dad and be cool on the bike too? We have got a great kids visor RELAX Amund for you that fits almost any face thanks to its ergonomic shape. The simple design with a playful lens will give you a cool look wherever you go.











### Meleda

Beautiful glasses for the little ones. RELAX Meleda from the soft rubber so that the children love to wear and play with them. Magic design makes little lady with girls.

I want! Amazing! Woooow! RELAX Luchu from the soft

rubber and soft to the touch. The joyfully colorful child

color will light up every face. Ideal color and darkness

UV 40U / UESINGNED IN CZ  $\overrightarrow{O}$  51  $\overrightarrow{OO}$  16  $\overrightarrow{}$  106 ce safety pro / soft case

UV 400 / DESINGNED IN CZ CE SAFETY PRO / SOFT CASE  $\overrightarrow{O}$  47  $\overrightarrow{O}$  12  $\overleftarrow{}$  110

Luchu

of lenses.













100% UV

## SOFT CASE

# Dingo

R5435

Young, old, athlete or student. The RELAX Dingo shield model is designed for all of them. Flexible with perfec