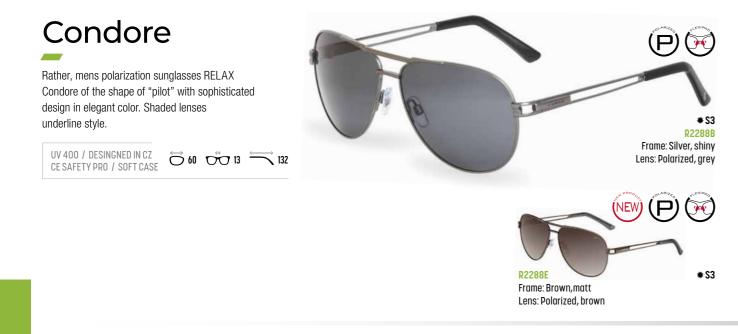

### Kanaga

The pleasant RELAX Kanaga model is suitable for every occasion. Universal and in. It sits all face shapes.

UV 400 / DESINGNED IN CZ  $\overrightarrow{O}$  54  $\overrightarrow{OO}$  17  $\overleftarrow{}$  142

### Galiano

The universally fitting shape of the glasses in a proven leisure color makes this model RELAX Galiano a practical and functional complement to everyday duties.

UV 400 / DESINGNED IN CZ CE SAFETY PRO / SOFT CASE  $\overrightarrow{O}$  62  $\overrightarrow{OO}$  16  $\overrightarrow{}$  133



## Baffin

The popular shape of sunglasses RELAX Baffin known under the nickname Justin this time in a practical black lead with polarizing lenses.

UV 400 / DESINGNED IN CZ  $\overrightarrow{O}$  59  $\overrightarrow{OO}$  19  $\overleftarrow{128}$  128











Chau

This model is simply immortal. RELAX Chau is a resurrected eyewear model that is a sought-after style accessory. If you do not know what glasses to choose here is the best choice.

UV 40U / UESINGNED IN CZ  $\overrightarrow{O}$  53  $\overrightarrow{OOO}$  21  $\overrightarrow{}$  137 CE SAFETY PRO / SOFT CASE

Arbe

The perfectly fitting, universal model of polarization glasses RELAX Arbe suits all shapes of mens and ladies faces. It fits all styles of clothes.

UV 40U / UESINGNED IN CZ  $\overrightarrow{O}$  71  $\overrightarrow{OO}$  16  $\overrightarrow{}$  123 CE SAFETY PRO / SOFT CASE









Lens: Polarized, yellow



# KIDS & JUNIOR'S SUNGLASSES

PLATINUM LENSES

> 100% UV

SOFT CASE RELA

IMPACT PROTECTION

# Margin

R3087

Do you want to look like your dad and be cool on