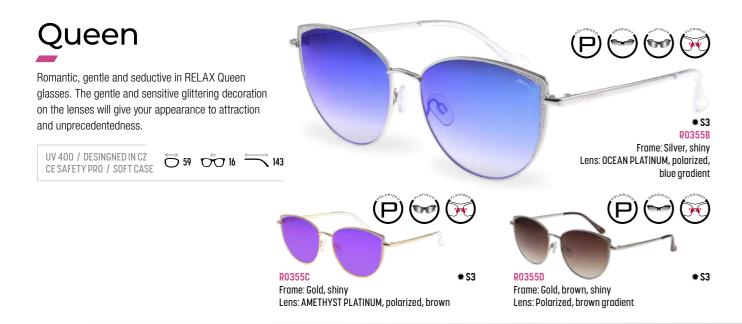

tallic details that accentuate its extraordinary appearance. Now all that s left is to choose the right colour. UV 400 / DESINGNED IN CZ  $\stackrel{\leftrightarrow}{O}$  54  $\stackrel{\rightarrow}{\mathcal{O}\mathcal{O}}$  19  $\stackrel{\leftarrow}{\frown}$  150 CE SAFETY PRO / SOFT CASE  $\mathbf{P}\mathbf{\Theta}$ 

> R0360B Frame: Brown, gold, shiny Lens: Polarized, brown gradient



(P)

**\*** \$3

## Drago

Hot colors in classic aviator shapes will never go out of style. The RELAX Drago model is also equipped with polarized lenses, making it a highly trendy and comfortable choice for both driving and travel. It will be appreciated by those who are not afraid to be themselves. Bold and in the spotlight!



RELAX

Frame: Wine, gold, shiny

Lens: Polarized, grey

R0360C

**\*** \$3





Square frame shapes with elegant and sensitive application of white stones on the party flatter the most rounder face shapes. In RELAX Sefina sunglasses, every woman is suddenly a lady!

UV 400 / DESINGNED IN CZ CE SAFETY PRO / SOFT CASE 57 00 17 130





Calumet

Model RELAX Calumet will set you apart. Youthful, simple, sexy - just like you. Whether in trendy colors or classic black with gradient polarized lenses, it s irresistible. The Calumet glasses shape complements all face types.







Leilani

Strongly sensual and feminine, yet lightweight and elegant shapes of the RELAX Leilani model is suitable for almost all types of faces, as well as everyday opportunities. You will love these glasses for a flair that will bring you to your face.

UV 400 / DESINGNED IN CZ CE SAFETY PRO / S