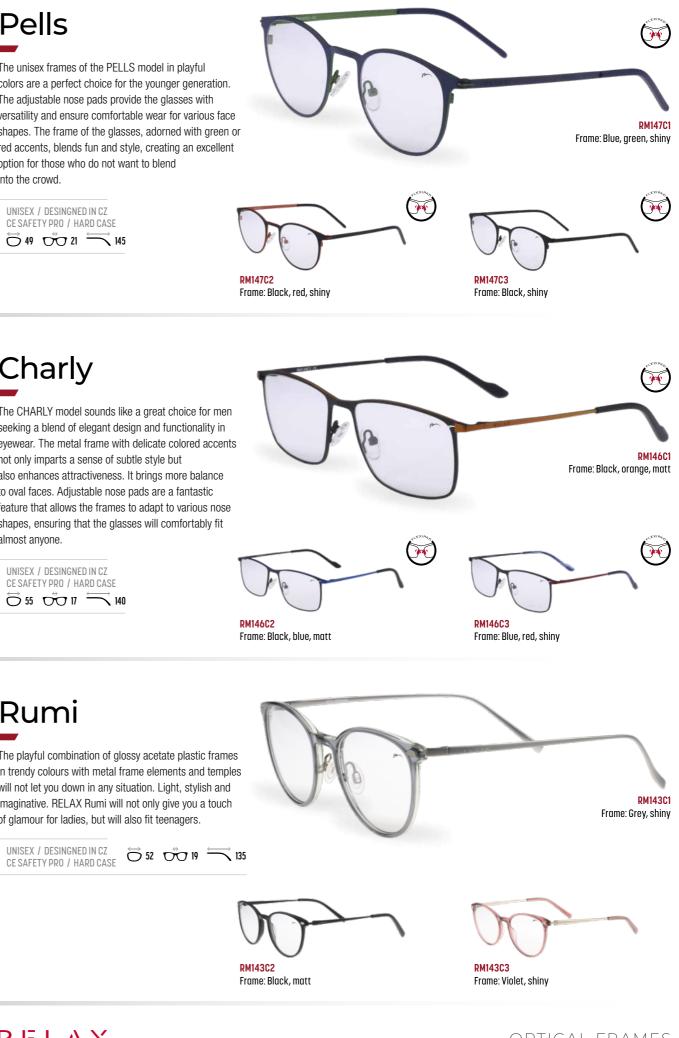

## Pells

The unisex frames of the PELLS model in playful colors are a perfect choice for the younger generation. The adjustable nose pads provide the glasses with versatility and ensure comfortable wear for various face shapes. The frame of the glasses, adorned with green or red accents, blends fun and style, creating an excellent option for those who do not want to blend into the crowd.

# RM147C2

The women's metal model CLARA blend the elegance of a metal frame accentuated by delicate strokes of color. The gracefully curved temples add a touch of uniqueness to the glasses. Adjustable nose pads allow you to customize the fit of the glasses to perfection. Clara is a fusion of aesthetics and functionality that highlights your personal style and provides you with a flawless sense of comfort.

UNISEX / DESINGNED IN CZ CE SAFETY PRO / HARD CASE / SOFT CASE Ö 54 vv 14 → 140

Charly

UNISEX / DESINGNED IN CZ CE SAFETY PRO / HARD CASE

Ö 49 00 21 145

The CHARLY model sounds like a great choice for men seeking a blend of elegant design and functionality in eyewear. The metal frame with delicate colored accents not only imparts a sense of subtle style but also enhances attractiveness. It brings more balance to oval faces. Adjustable nose pads are a fantastic feature that allows the frames to adapt to various nose shapes, ensuring that the glasses will comfortably fit almost anyone.

UNISEX / DESINGNED IN CZ CE SAFETY PRO / HARD CA 

Rumi

Introducing SID to you: the best in men s eyewear, where style and durability come together. Sid boasts a flexible frame with carbon design temples that ensure not only toughness but also effortless adaptation to your active lifestyle. Adjustable temple tips of the glasses guarantee maximum comfort throughout the day. And that is not all - with Sid glasses, you receive a bonus: a foldable sun clip with a timeless design. Whether you are a city jungle conqueror or a nature enthusiast, Sid is your stylish and versatile companion.