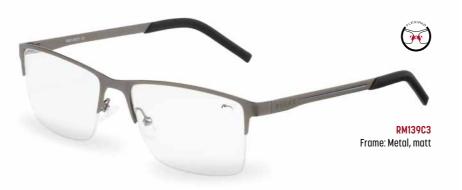

terial. Polarized sun clip will be appreciated when driving or any outdoor activity.

| UNISEX / UV 400 / DESINGNED IN CZ                              |
|----------------------------------------------------------------|
| CE SAFETY PRO / HARD CASE / SOFT CASE                          |
| $\overleftrightarrow{O}$ 58 $\overleftrightarrow{O}$ 16 $$ 145 |



Frame: Blue, matt

## Giant

Do you have larger face and can't find frames that would no be large enought for you? You will love the Giant model though! Designed to fit XL size. Thanks to the adjustable nosepads, the frames fully adjust to your nose and you won't even feel them on your nose.

UNISEX / DESINGNED IN CZ CE SAFETY PRO / HARD CASE / SOFT CASE  $\overrightarrow{O}$  60  $\overrightarrow{OO}$  18  $\overrightarrow{\frown}$  140





Red, black or raspberry? A difficult choice for a little schoolboy or schoolgirl. For them, we have prepared the PLUTO model in playful colours for everyone to choose.



LET SKE / LESINGNED IN CZ  $\overrightarrow{O}$  48  $\overrightarrow{OO}$  16  $\overrightarrow{}$  130 CE SAFETY PRO / HARD CASE





#### Tira

The delicate shape of the TIRA model will make you stand out on every occasion. The refined decoration catches the eye at first sight. Fits all face shapes. From the range of colours, both brunette and blonde can choose.



OPTICAL FRAMES

90

RELAX

**\*** \$3

**\*** \$3







The delicate shape of the RIGA model is a clear choice in the women's collection. Extremely lightweight and very durable high-tec material TR90 with excellent flexibility. Put it on and you won't w