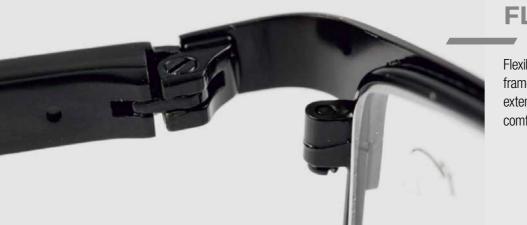

#### **FLEX**

Flexible FLEX hinge at the temple and frame joint makes the putting-on easier, extends glasses' lifespan and increases comfort.