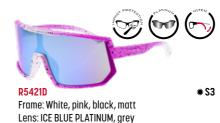

In the unmistakable sports glasses of RELAX Lantao you will be perfectly protected on the bike, as with other sports. Durable impacts and sprains and frames will never leave you in the stroke and in a distinctive color you will attract attention.

UV 400 / DESINGNED IN CZ CE SAFETY PRO / SOFT CASE  $\overrightarrow{O}$  140  $\overrightarrow{OOO}$  27  $\overleftarrow{}$  113

R5421E Frame: Black, matt Lens: AMETHYST PLATINUM, grey

Prati

Significant, unmistakable, perfectly fitting sports sunglasses RELAX Prati perfectly tune your sport outfit.