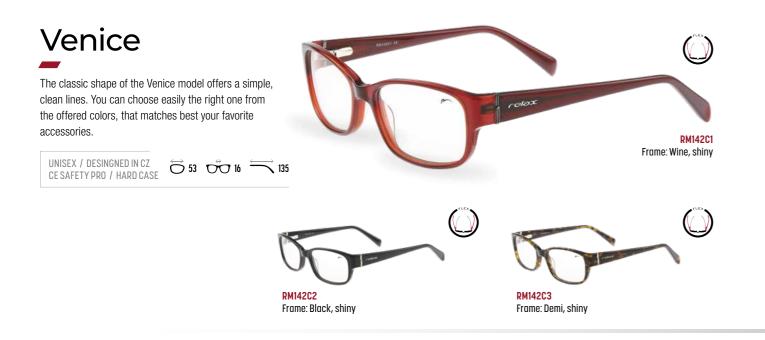

UV

R0371

Lyra R0371B

The luxurious material craftwork of the RELAX Lyra is impressive at first sight. At a second glance, you will find that the glasses fit perfectly. The gradiet lens not only gives you an elegant look but is also great to look through. These glasses will be the envy of every woman!

## Lyra

The luxurious material craftwork of the RELAX Lyra is impressive at first sight. At a second glance, you will find that the glasses fit perfectly. The gradiet lens not only gives you an elegant look but is also great to look through. These glasses will be the envy of every woman!

UV 400 / DESINGNED IN CZ  $\overrightarrow{O}$  61  $\overrightarrow{O}$  14  $\overrightarrow{}$  150 ce safety pro / Soft case

**RELAX ECO FRIENDLY BIO** choice is a model of sunglasses made of bioacetate. Biodegradable but also recyclable, contributing to a sustainable lifestyle.