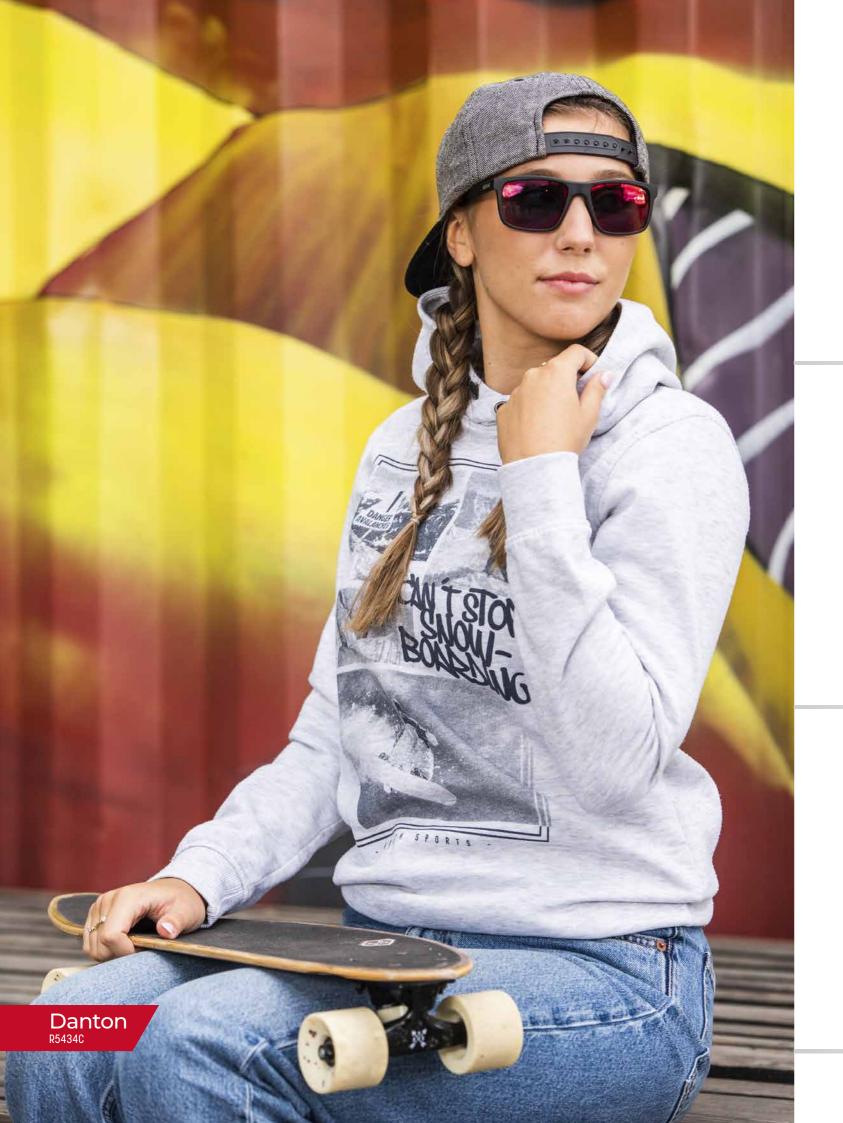

### Danton

Danton. The universal shape of the glasses. With rubber temples for comfortable wearing or active movement in the mountains or by the water.

UV 400 / DESINGNED IN CZ  $\overrightarrow{O}$  57  $\overrightarrow{OO}$  18  $\overrightarrow{}$  145