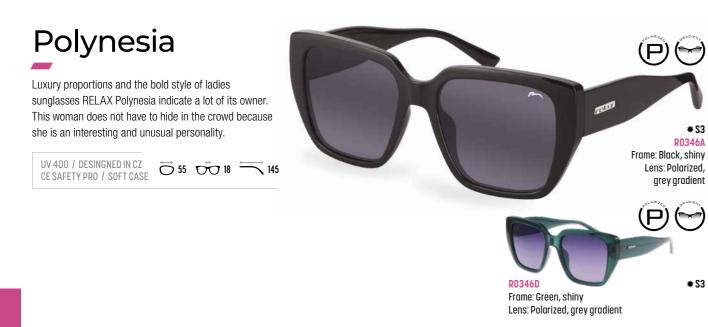

}$  150 CE SAFETY PRO / SOFT CASE  $\mathbf{P}\mathbf{\Theta}$ 

> R0360B Frame: Brown, gold, shiny Lens: Polarized, brown gradient



(P)

**\*** \$3

## Drago

Hot colors in classic aviator shapes will never go out of style. The RELAX Drago model is also equipped with polarized lenses, making it a highly trendy and comfortable choice for both driving and travel. It will be appreciated by those who are not afraid to be themselves. Bold and in the spotlight!



RELAX

Frame: Wine, gold, shiny

Lens: Polarized, grey

R0360C

**\*** \$3





Square frame shapes with elegant and sensitive application of white stones on the party flatter the most rounder face shapes. In RELAX Sefina sunglasses, every woman is suddenly a lady!

UV 400 / DESINGNED IN CZ CE SAFETY PRO / SOFT CASE 57 00 17 130





Calumet

Model RELAX Calumet will set you apart. Youthful, simple, sexy - just like you. Whether in trendy colors or classic black with gradient polarized lenses, it s irresistible. The Calumet glasses shape complements all face types.







Leilani

Strongly sensual and feminine, yet lightweight and elegant shapes of the RELAX Leilani model is suitable for almost all types of faces, as well as everyday opportunities. You will love these glasses for a flair that will bring you to your face.

UV 400 / DESINGNED IN CZ CE SAFETY PRO / SOFT CASE 58 00 16 136







### Pole

Charm, abundance and joy are imprinted in this model. This energy will be soaked again and again from modle RELAX Pole every time you put them on.

UV 400 / DESINGNED IN CZ  $\overrightarrow{O}$  57  $\overrightarrow{OO