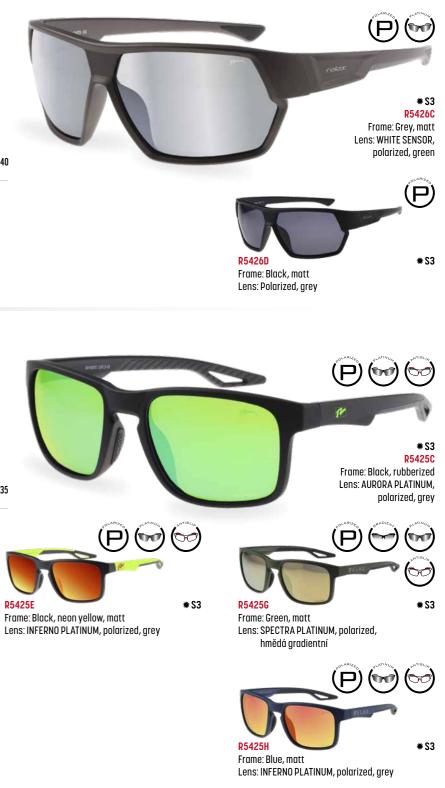

In the unmistakable sports glasses of RELAX Lantao you will be perfectly protected on the bike, as with other sports. Durable impacts and sprains and frames will never leave you in the stroke and in a distinctive color you will attract attention.

UV 400 / DESINGNED IN CZ CE SAFETY PRO / SOFT CASE  $\overrightarrow{O}$  140  $\overrightarrow{OOO}$  27  $\overleftarrow{}$  113

R5421E Frame: Black, matt Lens: AMETHYST PLATINUM, grey

Prati

Significant, unmistakable, perfectly fitting sports sunglasses RELAX Prati perfectly tune your sport outfit.

#### Nargo

Sports polarizing glasses preferred for their perfection! RELAX Nargo will never disappoint you. The noble TR90 frame makes them light, durable and soft.

UV 400 / DESINGNED IN CZ CE SAFETY PRO / SOFT CASE 64 00 20 121