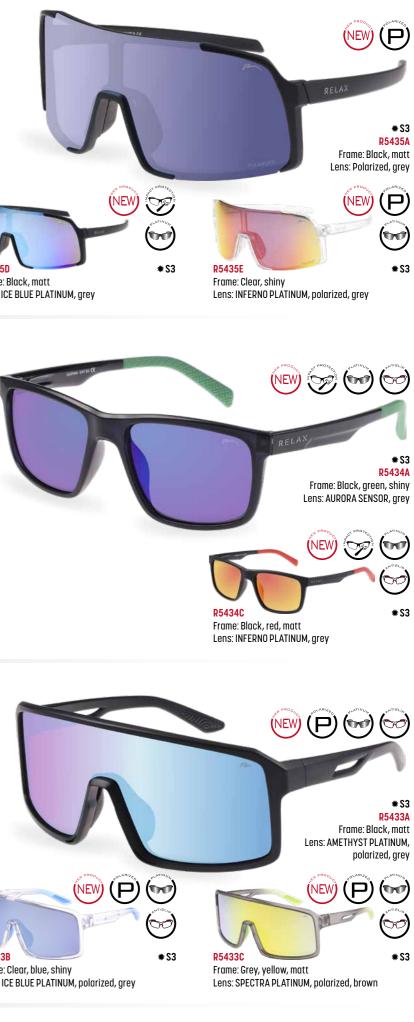

# Dingo

R5435

Young, old, athlete or student. The RELAX Dingo shield model is designed for all of them. Flexible with perfect ergonomics suitable for any face. With polarised lenses or normal lens with mirror, the choice is yours.

### Dingo

Young, old, athlete or student. The RELAX Dingo shield model is designed for all of them. Flexible with perfect ergonomics suitable for any face. With polarised lenses or normal lens with mirror, the choice is yours.

### Danton

Danton. The universal shape of the glasses. With rubber temples for comfortable wearing or active movement in the mountains or by the water.

UV 400 / DESINGNED IN CZ  $\overrightarrow{O}$  57  $\overrightarrow{OO}$  18  $\overrightarrow{}$  145

## Judo

Those who want to be "in" will appreciate the RELAX Judo model. This shield model is available in many colours and is a great accessory for your adventures on the bike, volleyball or on a trip with the kids. Whichever version you choose, one thing is for sure – you will be in style.

UV 400 / DESINGNED IN CZ  $\overrightarrow{O}$  134  $\overrightarrow{OO}$  0  $\overrightarrow{}$  139 CE SAFETY PRO / SOFT CASE

Y

T

Lens: ICE BLUE PLATINUM, grey

**\***S3 Lens: WHITE SENSOR, grey

The RELA X Mito sports glasses are made of super lightweight and durable TR90 material. Their narrower shape is ideal for oval faces. Whether you are going on a long car journey or a mountain hike, the polarised lens gives you a clear and comfortable view.