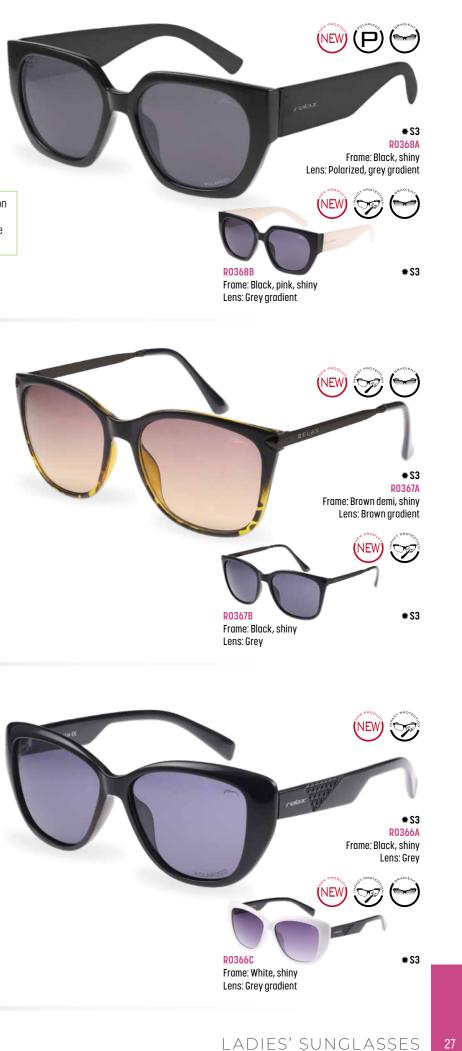

### Luna

The RELAX Luna model, which attracts attention with its representative "Flattop" shape. Choose from dazzling summer colours or wrap yourself in classically elegant black. Simply reach out and treat yourself to the right piece of style that will both captivate and enchant.

### Bellona

RELAX Bellona brings a subtle elegance that is perfectly accentuated by the gold line. This elegant model with rounded shapes will make you a lady no matter the circumstances.

Frame: Brown, demi, shiny Lens: Polarized, brown gradient

## Eris

The RELAX Eris model with its rectangular shape is the ideal choice for ladies with a fuller face. Its classic colour design is easy to combine with various accessories. It looks elegant in the city and adds a trendy touch to your holiday outfit.

```
UV 400 / DESINGNED IN CZ
CE SAFETY PRO / SOFT CASE \stackrel{\leftrightarrow}{\bigcirc} 54 \stackrel{\leftrightarrow}{\bigcirc} 19 \stackrel{\leftarrow}{\longrightarrow} 145
```

Fortuna The unique design of the RELAX Fortuna model will become a real win for every wearer. This is enhanced by the subtle metallic details that accentuate its extraordinary appearance. Now all that s left is to choose the right colour. UV 400 / DESINGNED IN CZ  $\stackrel{\leftrightarrow}{O}$  54  $\stackrel{\rightarrow}{\mathcal{O}\mathcal{O}}$  19  $\stackrel{\leftarrow}{\frown}$  150 CE SAFETY PRO / SOFT CASE  $\mathbf{P}\mathbf{\Theta}$ 

> R0360B Frame: Brown, gold, shiny Lens: Polarized, brown gradient

(P)

**\*** \$3

## Drago

Hot colors in classic aviator shapes will never go out of style. The RELAX Drago model is also equipped with polarized lenses, making it a highly trendy and comfortable choice for both driving and travel. It will be appreciated by those who are not afraid to be themselves. Bold and in the spotlight!

RELAX

Frame: Wine, gold, shiny

Lens: Polarized, grey

R0360C

**\*** \$3

Square frame shapes with elegant and sensitive application of white stones on the party flatter the most rounder face shapes. In RELAX Sefina sunglasses, every woman is suddenly a lady!