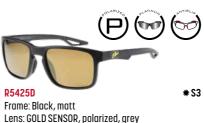

-------------------------|-------|-------------------|
|-------------------------------------------------------|-----------------------------|-------|-------------------|



# Philip

UV 400 / DESINGNED IN CZ

CE SAFETY PRO / SOFT CASE

The clean and simple lines of sports glasses RELAX Philip perfectly fine - une every sports outfit. Lightweight and impact materials guarantee absolute protection in all, as well as the most extreme sporadic situations.

 $\overrightarrow{O}$  62  $\overrightarrow{OO}$  10  $\overrightarrow{\frown}$  140





Baltra

Classic sports sunglasses RELAX Baltra are developed for all types of sports. The anti-slip seats and endings of the sides ensure perfect adhesion of the glasses on the head.

UV 4UU / UESINGNED IN CZ CE SAFETY PRO / SOFT CASE OS 55 OO 22 135



R5425E

Kadavu Beautiful, lightweight and maximum durable sports sunglasses for the bike, this is the RELAX Kadavu. You dont need more. **∗**S2 R5427B UV 400 / DESINGNED IN CZ CE SAFETY PRO / SOFT CASE  $\overrightarrow{O}$  12  $\overrightarrow{OO}$  15  $\overrightarrow{\frown}$  120 Frame: Black, matt Lens: WHITE SENSOR, grey  $\odot \odot$ S R5427E **\*** S2 R5427F **\*** \$3 Frame: Neon yellow, matt Frame: Blue, matt Lens: INFERNO PLATINUM, grey Lens: FIRE PLATINUM, brown gradient







In the unmistakable sports glasses of RELAX Lantao you will be perfectly protected on the bike, as with other sports. Durable impacts and sprains and frames will never leave you in the stroke and in a distinctive color you will attract attention.



UV 400 / DESINGNED IN CZ CE SAFETY PRO / SOFT CASE