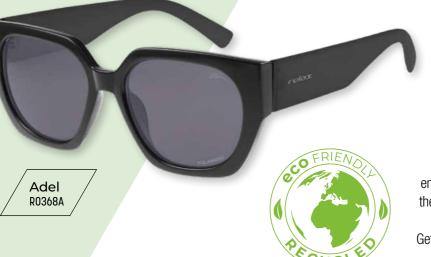

### Adel

The iconic shape of the RELAX Adel is suitable for all women's face shapes, smaller ones or as an oversize. Decent black or bold pink colour will add uniqueness to your look.

UV 400 / DESINGNED IN CZ CE SAFETY PRO / SOFT CASE  $\stackrel{\leftrightarrow}{\bigcirc}$  55  $\stackrel{\leftrightarrow}{\bigcirc}$  18  $\stackrel{\leftarrow}{\longrightarrow}$  140

RELAX ECO FRIEDNLY RECYCLED option offer a model made from recycled plastic materials, making it an eco-friendly choice with less impact on the environment.