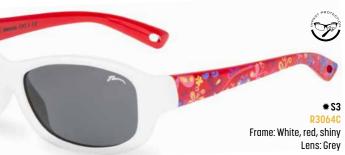

### Kids & junior's sunglasses R3063E Luchu R3078D Klippa R3078F Klippa R3064C Melada R3076B York R3076C York **G**63 **G**63 62 ₽62 62 **G**62 R3087B Margin R3088B Leni R3081A Quarry R3081B Quarry R3081C Quarry R3087A Margin 62 62 62 **G** 61 **G** 61 ₽61 R3089A Nubi R3089B Nubi R3090A Frigo R3090B Frigo R3091A Mare R3092A Siri Ð ₽61 ₽61 ₽59 ₽59 ₽59 R3092C Siri (NEW)

### RELAX

**R3090** Frame: Black, shiny Lens: Polarized, grey

Frame: Grey, purple, shiny Lens: Grey gradient

**\*** \$3