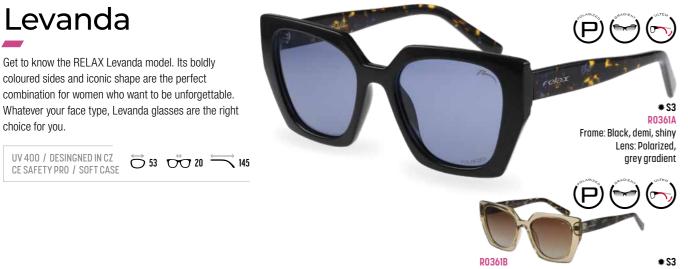

hasize balance and harmony, especially for ladies with oval face shapes. With polarizing lenses that ensure a sharp image and minimize eye fatigue, it creates the perfect combination of sunglasses for everyday use.

UV 400 / DESINGNED IN CZ  $\overrightarrow{O}$  58  $\overrightarrow{OO}$  17  $\overleftarrow{}$  140

### Luna

The RELAX Luna model, which attracts attention with its representative "Flattop" shape. Choose from dazzling summer colours or wrap yourself in classically elegant black. Simply reach out and treat yourself to the right piece of style that will both captivate and enchant.







### Bellona

RELAX Bellona brings a subtle elegance that is perfectly accentuated by the gold line. This elegant model with rounded shapes will make you a lady no matter the circumstances.



Frame: Brown, demi, shiny Lens: Polarized, brown gradient

## Eris

The RELAX Eris model with its rectangular shape is the ideal choice for ladies with a fuller face. Its classic colour design is easy to combine with various accessories. It looks elegant in the city and adds a trendy touch to your holiday outfit.

```
UV 400 / DESINGNED IN CZ
CE SAFETY PRO / SOFT CASE \stackrel{\leftrightarrow}{\bigcirc} 54 \stackrel{\leftrightarrow}{\bigcirc} 19 \stackrel{\leftarrow}{\longrightarrow} 145
```

Fortuna The unique design of the RELAX Fortuna model will become a real win for every wearer. This is enhanced by the subtle metallic details that accentuate its extraordinary appearance. Now all that s left is to choose the right colour. UV 400 / DESINGNED IN CZ  $\stackrel{\leftrightarrow}{O}$  5