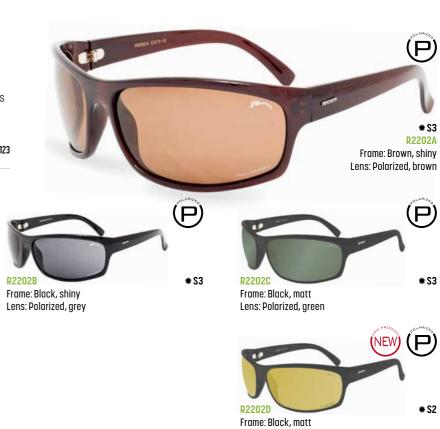

### Bellona

RELAX Bellona brings a subtle elegance that is perfectly accentuated by the gold line. This elegant model with rounded shapes will make you a lady no matter the circumstances.

Frame: Brown, demi, shiny Lens: Polarized, brown gradient