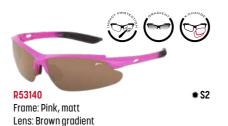

## Gull

The RELAX Gull extends our range of shield models. Suitable for men or women who want to look stylish during any sporting activity. Made of flexible TR90 material. Thanks to the rubber nosepads and temple tips, it stays perfectly on the face. The polarising lens is just a bonus.