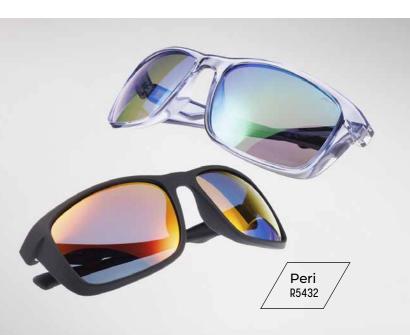

### Peri

Perfectly fitting RELAX Peri sports glasses suitable for all face shapes. Thanks to their ergonomic shape, they fit beautifully on the face, making them great for long hikes in the mountains or all-day driving. Polarized lenses are must!

UV 400 / DESINGNED IN CZ  $\overrightarrow{O}$  59  $\overrightarrow{OO}$  18  $\overleftarrow{}$  135 ce safety pro / Soft case