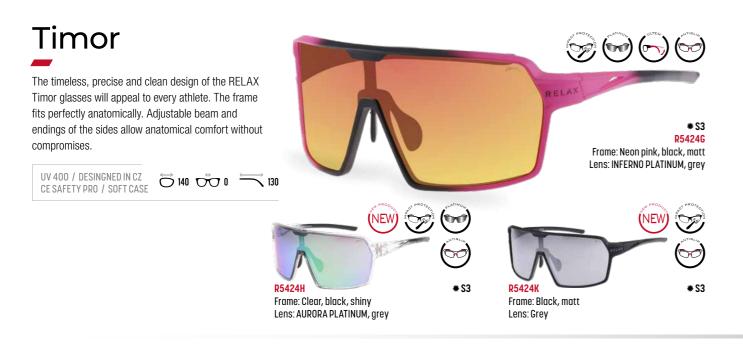

**FLAT TOP St. Barts and Bahamas sunglasses** are iconic sunglasses that feature a straight top frame line, giving them a distinctive and modern look. This design is ideal for those who want to stand out with their bold and confident style. Their wide frame provides great eye protection from the sun while acting as a stylish fashion accessory. **FLAT TOP** glasses often combine retro inspiration with modern elements, making them a favourite among fashion enthusiasts. They are the perfect choice for those who are not afraid of eccentricity and want to set trends.