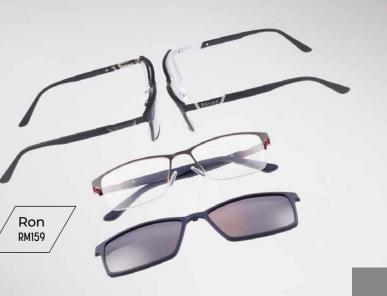

# Ron

Glasses frame RELAX Ron with classical men's shape. You can't go wrong with this choice. Flexi hinges ensure easy fitting. The solar polarizing clip makes this frame a great choice for work as well as a family party.

PÁNSKÉ / UV 400 / DESINGNED IN CZ CE SAFETY PRO / HARD CASE / SOFT CASE  $\overrightarrow{O}$  54  $\overrightarrow{OO}$  17  $\overrightarrow{\frown}$  145