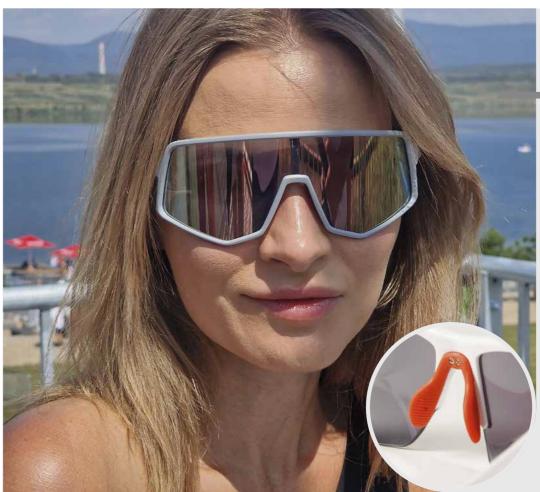

### ANTISLIP

Anti-Slip technology ensures that the sunglasses stay firmly in place thanks to special non-slip elements on the nosepads and earpieces. This surface increases the stability of the sunglasses, whether during sports or normal wear, and prevents slipping even when sweating or sudden movements. Anti-Slip technology provides comfort and confidence that the sunglasses will stay in place in any situation.