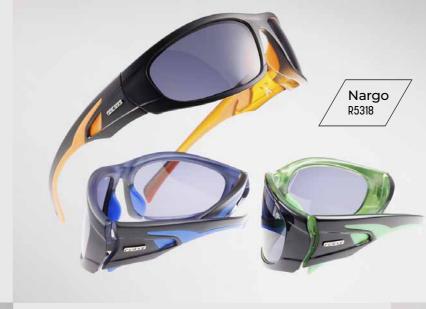

RELAX

**Our NARGO sunglasses** come in fresh new colours that give classic models a modern twist. These colour variations bring energy and personality without losing the timeless elegance that our customers have come to love. Timeless models are carefully selected for their versatility and style that will last for years. The combination of innovative colors and proven designs creates sunglasses, that are both stylish and functional. They are the perfect choice for those looking for a modern expression without giving up their their favourite classics.

#### Nargo

Sports polarizing glasses preferred for their perfection! RELAX Nargo will never disappoint you. The noble TR90 frame makes them light, durable and soft.

UV 400 / DESINGNED IN CZ CE SAFETY PRO / SOFT CASE 64 00 20 121