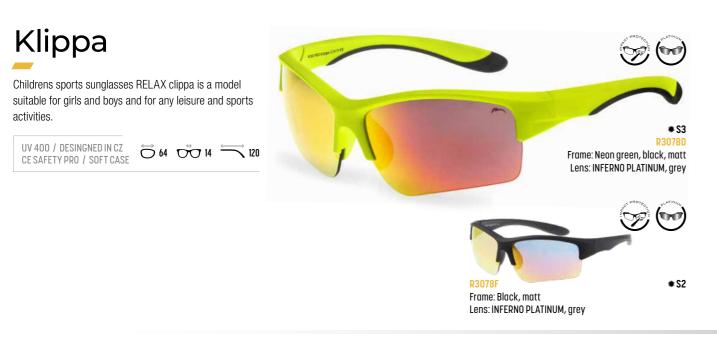

### Kids & junior's sunglasses R3063E Luchu R3078D Klippa R3078F Klippa R3064C Melada R3076B York R3076C York **G**63 **G**63 62 ₽62 62 **G**62 R3087B Margin R3088B Leni R3081A Quarry R3081B Quarry R3081C Quarry R3087A Margin 62 62 62 **G** 61 **G** 61 ₽61 R3089A Nubi R3089B Nubi R3090A Frigo R3090B Frigo R3091A Mare R3092A Siri Ð ₽61 ₽61 ₽59 ₽59 ₽59 R3092C Siri (NEW)

# Margin

R3087

Do you want to look like your dad and be cool on the bike too? We have got a great kids visor RELAX Amund for you that fits almost any face thanks to its ergonomic shape. The simple design with a playful lens will give you a cool look wherever you go.

## Margin

Do you want to look like your dad and be cool on the bike too? We have got a great kids visor RELAX Amund for you that fits almost any face thanks to its ergonomic shape. The simple design with a playful lens will give you a cool look wherever you go.