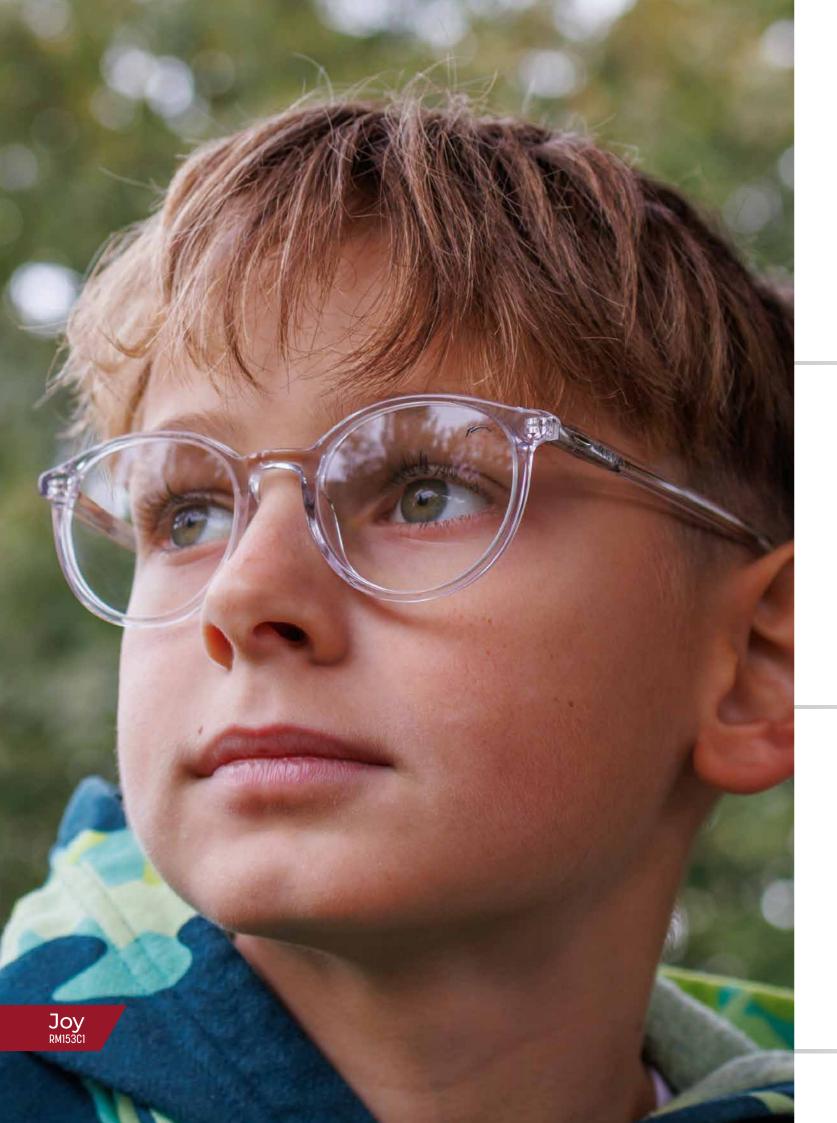

# Joy

The RELAX Joy children's rim in the popular shape à la Harry Potter is designed for our little ones. Proven ergonomics ensure the glasses fit perfectly, and the bright colours bring joy to everyday school days and family outings.

DĚTSKÉ / XS / DESINGNED IN CZ 🔂 47 🖧 19 135 CE SAFETY PRO / HARD CASE