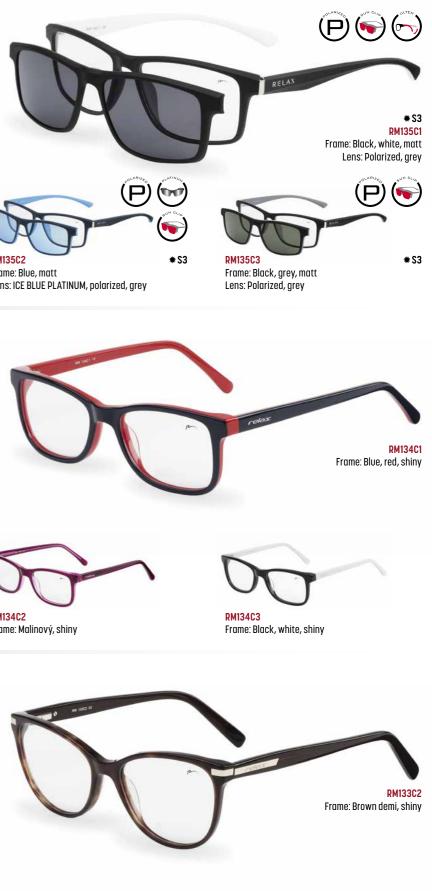

---------------------------------------------|
| CE SAFETY PRO / HARD CASE / SOFT CASE                          |
| $\overleftrightarrow{O}$ 58 $\overleftrightarrow{O}$ 16 $$ 145 |



Frame: Blue, matt

## Giant

Do you have larger face and can't find frames that would no be large enought for you? You will love the Giant model though! Designed to fit XL size. Thanks to the adjustable nosepads, the frames fully adjust to your nose and you won't even feel them on your nose.

UNISEX / DESINGNED IN CZ CE SAFETY PRO / HARD CASE / SOFT CASE  $\overrightarrow{O}$  60  $\overrightarrow{OO}$  18  $\overrightarrow{\frown}$  140





Red, black or raspberry? A difficult choice for a little schoolboy or schoolgirl. For them, we have prepared the PLUTO model in playful colours for everyone to choose.



LET SKE / LESINGNED IN CZ  $\overrightarrow{O}$  48  $\overrightarrow{OO}$  16  $\overrightarrow{}$  130 CE SAFETY PRO / HARD CASE





#### Tira

The delicate shape of the TIRA model will make you stand out on every occasion. The refined decoration catches the eye at first sight. Fits all face shapes. From the range of colours, both brunette and blonde can choose.



OPTICAL FRAMES

90

RELAX

**\*** \$3

**\*** \$3







The delicate shape of the RIGA model is a clear choice in the women's collection. Extremely lightweight and very durable high-tec material TR90 with excellent flexibility. Put it on and you won't want to take it off!

UNISEX / DESINGNED IN CZ CE SAFETY PRO / HARD CASE 53 000 14 140





Are you looking for decent, yet interesting frames? In that case, we have develope