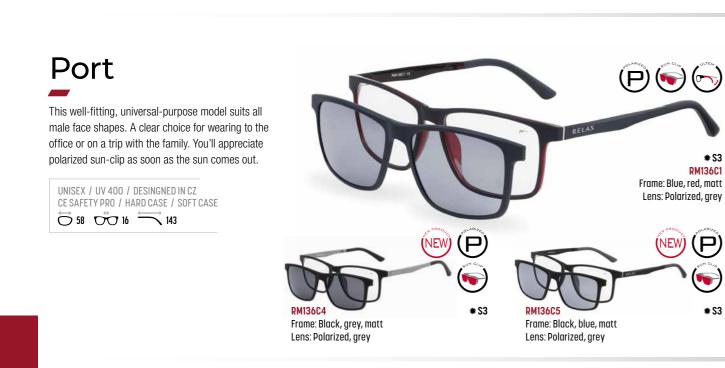

{O}$ 58 $\overleftrightarrow{O}$ 16 $$ 145 |



Frame: Blue, matt

## Giant

Do you have larger face and can't find frames that would no be large enought for you? You will love the Giant model though! Designed to fit XL size. Thanks to the adjustable nosepads, the frames fully adjust to your nose and you won't even feel them on your nose.

UNISEX / DESINGNED IN CZ CE SAFETY PRO / HARD CASE / SOFT CASE  $\overrightarrow{O}$  60  $\overrightarrow{OO}$  18  $\overrightarrow{\frown}$  140





Red, black or raspberry? A difficult choice for a little schoolboy or schoolgirl. For them, we have prepared the PLUTO model in playful colours for everyone to choose.



LET SKE / LESINGNED IN CZ  $\overrightarrow{O}$  48  $\overrightarrow{OO}$  16  $\overrightarrow{}$  130 CE SAFETY PRO / HARD CASE





#### Tira

The delicate shape of the TIRA model will make you stand out on every occasion. The refined decoration catches the eye at first sight. Fits all face shapes. From the range of colours, both brunette and blonde can choose.



OPTICAL FRAMES

90

RELAX

**\*** \$3

**\*** \$3







The delicate shape of the RIGA model is a clear choice in the women's collection. Extremely lightweight and very durable high-tec material TR90 with excellent flexibility. Put it on and you won't want to take it off!

UNISEX / DESINGNED IN CZ CE SAFETY PRO / HARD CASE 53 000 14 140





Are you looking for decent, yet interesting frames? In that case, we have developed the BUGI model for you. The classical frame is greatly complemented by a distinctive temple.

CE SAFETY PRO / HARD CASE  $\overrightar