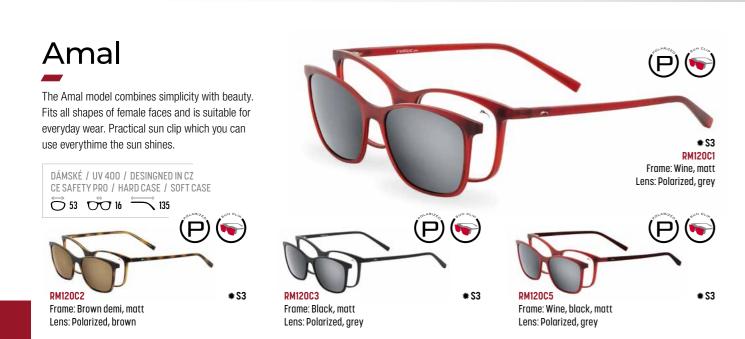

## WHAT'S NEW

**Our women's elegant CAROL model** is designed for women who are not afraid of bold style and like to express their personality. With an emphasis on sophisticated design and fine details, these sunglasses combine elegance with boldness. Each model is designed to accentuate the unique beauty of the wearer while providing maximum comfort. **We are not afraid to be bold**, which is why we bring you models that go beyond the boundaries of traditional elegance. These sunglasses are the perfect choice for those who want to stand out while staying true to their refined style.