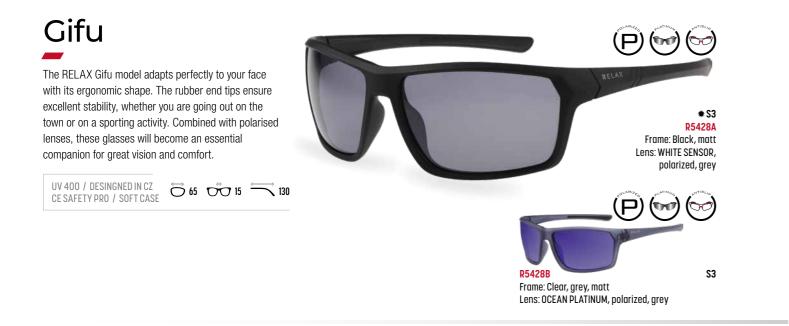

a mountain hike, the polarised lens gives you a clear and comfortable view.

| UV 400 / DESINGNED IN CZ<br>CE SAFETY PRO / SOFT CASE | $\overleftrightarrow{O}$ 59 | 00 II | <sup>←−</sup> 120 |
|-------------------------------------------------------|-----------------------------|-------|-------------------|
|-------------------------------------------------------|-----------------------------|-------|-------------------|



# Philip

UV 400 / DESINGNED IN CZ

CE SAFETY PRO / SOFT CASE

The clean and simple lines of sports glasses RELAX Philip perfectly fine - une every sports outfit. Lightweight and impact materials guarantee absolute protection in all, as well as the most extreme sporadic situations.

 $\overrightarrow{O}$  62  $\overrightarrow{OO}$  10  $\overrightarrow{\frown}$  140





Baltra

Classic sports sunglasses RELAX Baltra are developed for all types of sports. The anti-slip seats and endings of the sides ensure perfect adhesion of the glasses on the head.

UV 4UU / UESINGNED IN CZ CE SAFETY PRO / SOFT CASE OS 55 OO 22 135



R5425E

Kadavu Beautiful, lightweight and maximum durable sports sunglasses for the bike, this is the RELAX Kadavu. You dont need more. **∗**S2 R5427B UV 400 / DESINGNED IN CZ CE SAFETY PRO / SOFT CASE  $\overrightarrow{O}$  12  $\overrightarrow{OO}$  15  $\overrightarrow{\frown}$  120 Frame: Black, matt Lens: WHITE SENSOR, grey  $\odot \odot$ S R5427E **\*** S2 R5427F **\*** \$3 Frame: Neon yellow, matt Frame: Blue, matt Lens: INFERNO PLATINUM, grey Lens: FIRE PLATINUM, brown gradient







In the unmistakable sports glasses of RELAX La