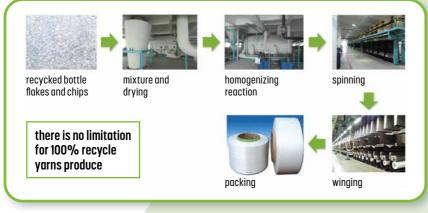

### THE PRODUCTION PROCEDURE OF RECYCLED YARNS

The ECO friendly microfibre bag is made from recycled material = plastic is ground into so called flakes/chips and then made into fibre from which the fabric is woven.