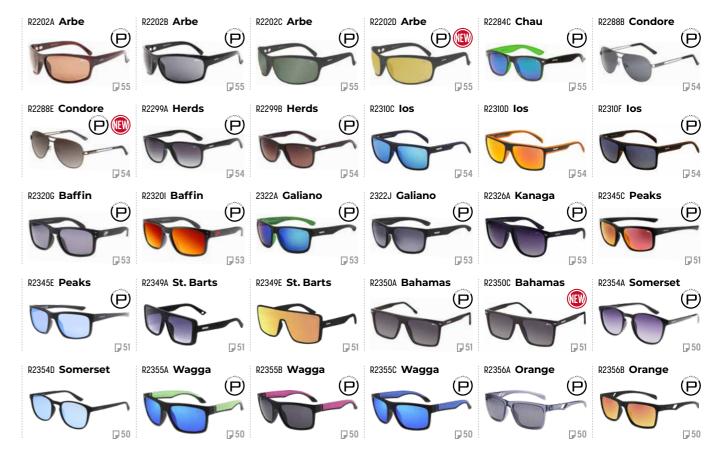

## Galvin

R2362

The iconic shape of the RELAX Galvin, this time in metal. A stylish piece for those who follow the latest trends and don't want to fit in with the crowd.

### Galvin

The iconic shape of the RELAX Galvin, this time in metal. A stylish piece for those who follow the latest trends and don't want to fit in with the crowd.

UV 400 / DESINGNED IN CZ  $\overrightarrow{O}$  58  $\overrightarrow{OO}$  17  $\overleftarrow{}$  143

### Kanaga

The pleasant RELAX Kanaga model is suitable for every occasion. Universal and in. It sits all face shapes.

UV 400 / DESINGNED IN CZ  $\overrightarrow{O}$  54  $\overrightarrow{OO}$  17  $\overleftarrow{}$  142

### Galiano

The universally fitting shape of the glasses in a proven leisure color makes this model RELAX Galiano a practical and functional complement to everyday duties.

UV 400 / DESINGNED IN CZ CE SAFETY PRO / SOFT CASE  $\overrightarrow{O}$  62  $\overrightarrow{OO}$  16  $\overrightarrow{}$  133

## Baffin

The popular shape of sunglasses RELAX Baffin known under the nickname Justin this time in a practical black lead with polarizing lenses.

UV 400 / DESINGNED IN CZ  $\overrightarrow{O}$  59  $\overrightarrow{OO}$  19  $\overleftarrow{128}$  128

Chau

This model is simply immortal. RELAX Chau is a resurrected eyewear model that is a sought-after style accessory. If you do not know what glasses to choose here is the best choice.

UV 40U / UESINGNED IN CZ  $\overrightarrow{O}$  53  $\overrightarrow{OOO}$  21  $\overrightarrow{}$  137 CE SAFETY PRO / SOFT CASE

Arbe

The perfectly fitting, universal model of polarization glasses RELAX Arbe suits all shapes of mens and ladies faces. It fits all styles of clothes.

UV 40U / UESINGNED IN CZ  $\overrightarrow{O}$  71  $\overrightarrow{OO}$  16  $\overrightarrow{}$  123 CE SAFETY PRO / SOFT CASE