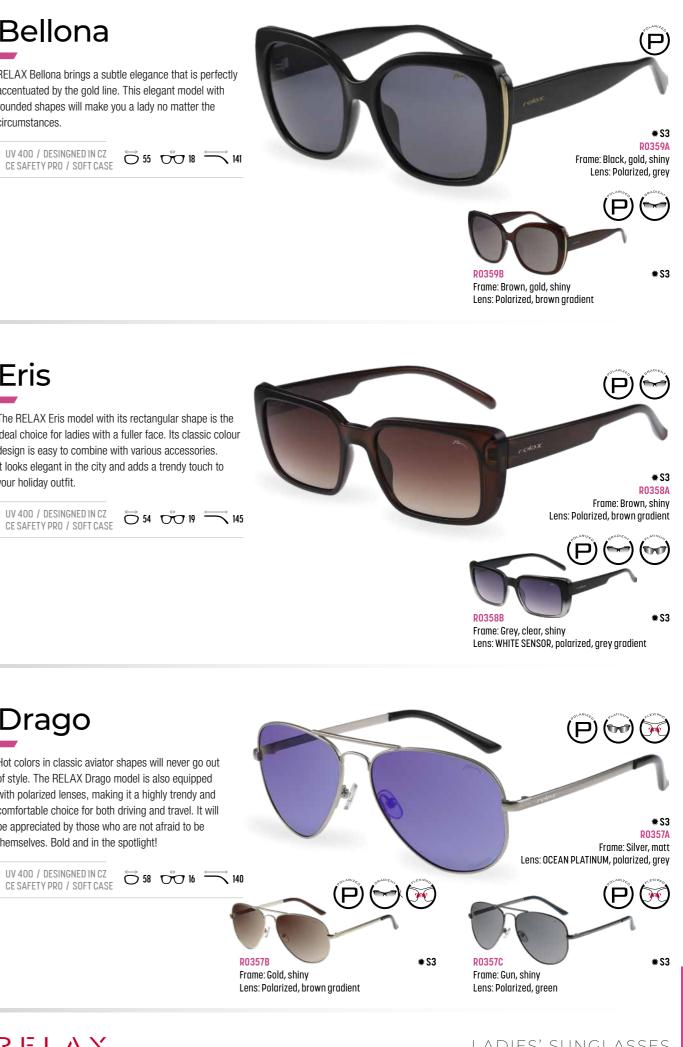

### Bellona

RELAX Bellona brings a subtle elegance that is perfectly accentuated by the gold line. This elegant model with rounded shapes will make you a lady no matter the circumstances.

Frame: Brown, demi, shiny Lens: Polarized, brown gradient

## Eris

The RELAX Eris model with its rectangular shape is the ideal choice for ladies with a fuller face. Its classic colour design is easy to combine with various accessories. It looks elegant in the city and adds a trendy touch to your holiday outfit.

## Drago

Hot colors in classic aviator shapes will never go out of style. The RELAX Drago model is also equipped with polarized lenses, making it a highly trendy and comfortable choice for both driving and travel. It will be appreciated by those who are not afraid to be themselves. Bold and in the spotlight!