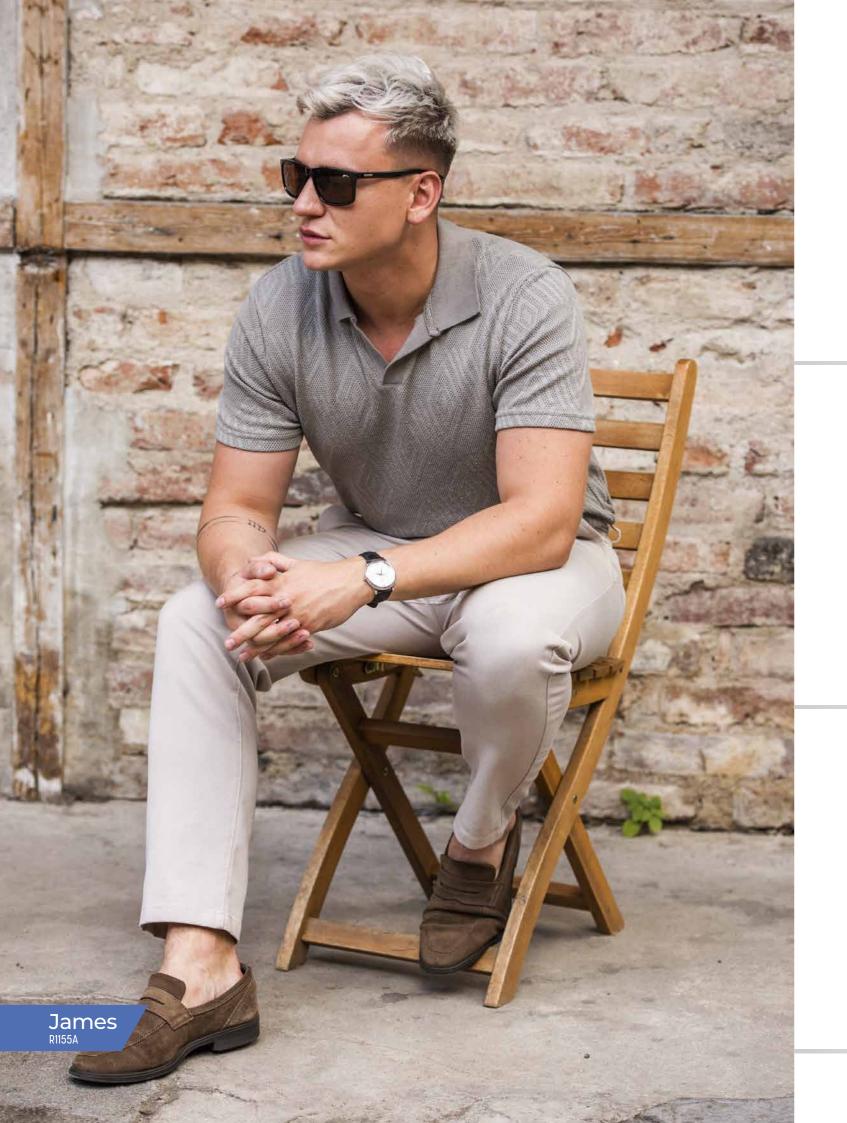

## Finn

SOFT CASE

R1156

The extremely comfortable RELAX Finn fits perfectly on all types of men's faces. This classic model will make your everyday moments more enjoyable thanks to its polarising lenses.

### Finn

The extremely comfortable RELAX Finn fits perfectly on all types of men's faces. This classic model will make your everyday moments more enjoyable thanks to its polarising lenses.

UV 400 / DESINGNED IN CZ  $\overrightarrow{O}$  56  $\overrightarrow{OO}$  18  $\overrightarrow{}$  135 CE SAFETY PRO / SOFT CASE

### James

The compact, well-fitting shape of the RELAX James men's model is ideal for men with narrower faces. Polarised lenses are a given, ensuring maximum comfort when driving and walking with the family.