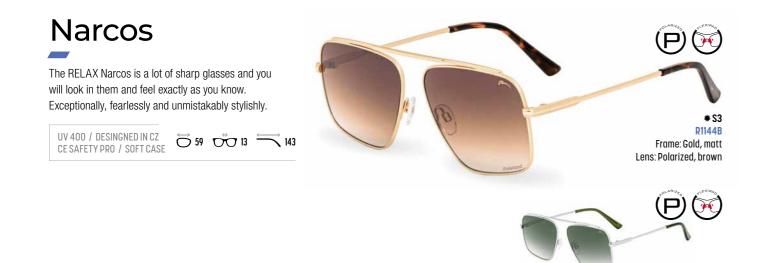

#### Nargo

Sports polarizing glasses preferred for their perfection! RELAX Nargo will never disappoint you. The noble TR90 frame makes them light, durable and soft.

UV 400 / DESINGNED IN CZ CE SAFETY PRO / SOFT CASE 64 00 20 121