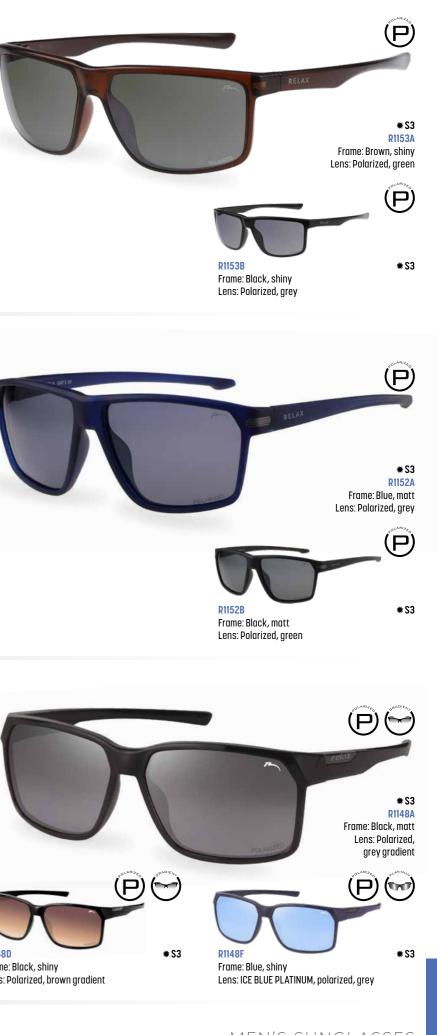

### James

The compact, well-fitting shape of the RELAX James men's model is ideal for men with narrower faces. Polarised lenses are a given, ensuring maximum comfort when driving and walking with the family.

UV 400 / DESINGNED IN CZ CE SAFETY PRO / SOFT CASE 58 57 18 140

## Colomb

Men's metal model RELAX Colomb, you can find in the offer of all world brands. Our model is distinguished by XL size, ideal for those who wish to have their glasses exactly tailored. Of course, the polarized lenses ensure great vision. Thanks to the flexible sides, the glasses are easy to put on.

UV 400 / DESINGNED IN CZ  $\overrightarrow{O}$  62  $\overrightarrow{O}$  14  $\overrightarrow{}$  133 CE SAFETY PRO / SOFT CASE

UV 400 / DESINGNED IN CZ  $\overrightarrow{O}$  64  $\overrightarrow{OO}$  14  $\overrightarrow{}$  139 CE SAFETY PRO / SOFT CASE

Palawan 

This model of mens sunglasses RELAX Palawan is a perfectly versatile yet unusual everyday companion of a modern and practical man.