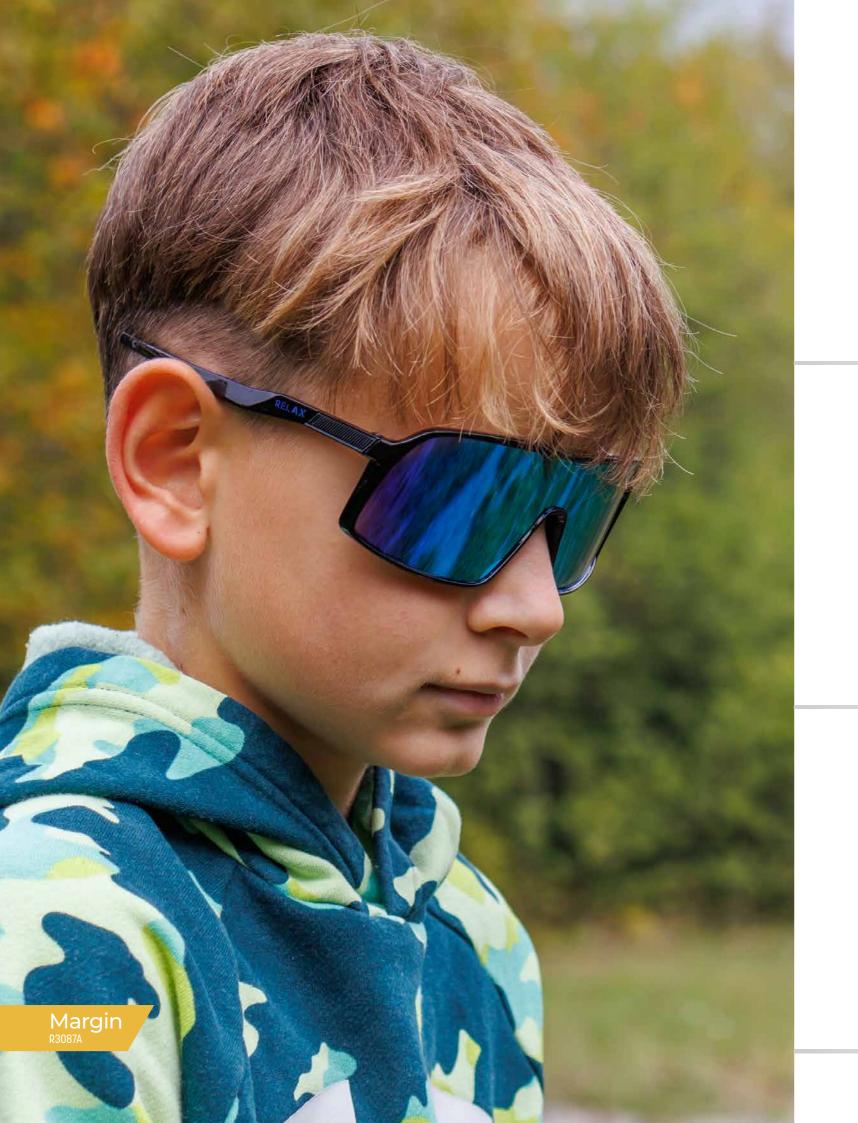

# Margin

R3087

Do you want to look like your dad and be cool on the bike too? We have got a great kids visor RELAX Amund for you that fits almost any face thanks to its ergonomic shape. The simple design with a playful lens will give you a cool look wherever you go.

## Margin

Do you want to look like your dad and be cool on the bike too? We have got a great kids visor RELAX Amund for you that fits almost any face thanks to its ergonomic shape. The simple design with a playful lens will give you a cool look wherever you go.