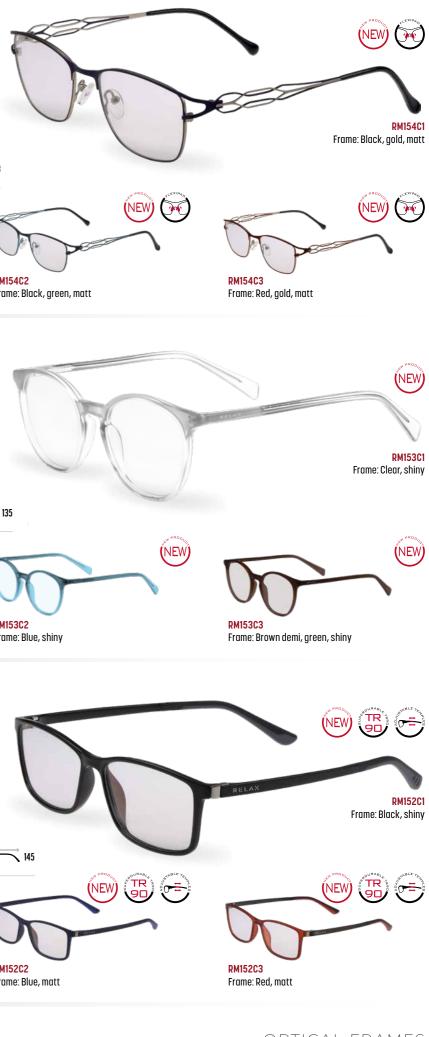

circ$ |

#### Kira

The RELAX Kira women's eyeglass frames combine current trends with elegance. The crystalline frame with a more pronounced shape fits women with a more petite face perfectly. Refined decorated sides underline your unique style.

DÁMSKÉ / DESINGNED IN CZ  $\overrightarrow{O}$  54  $\overrightarrow{O}$  16  $\overrightarrow{}$  145 ce safety pro / hard case



# Mina

The RELAX Mina model is the ideal choice for ladies of all face shapes. The lightweight frame is almost imperceptible when worn, making it a stylish accessory for your carefree life.









#### Vera

The fine lines of the RELAX Vera women's metal frames are suitable for all face shapes. Refined decorated sides underline your uniqueness. The colours are carefully chosen to suit both blondes and brunettes.



DÁMSKÉ / DESINGNED IN CZ  $\overrightarrow{O}$  54  $\overrightarrow{OO}$  18  $\overleftarrow{}$  138 ce safety pro / Hard Case

| -       |  |
|---------|--|
| VP P    |  |
| RM154C2 |  |
| KMIJ462 |  |
| RMI0462 |  |

# Joy

The RELAX Joy children's rim in the popular shape à la Harry Potter is designed for our little ones. Proven ergonomics ensure the glasses fit perfectly, and the bright colours bring joy to everyday school days and family outings.

DĚTSKÉ / XS / DESINGNED IN CZ 🔂 47 🖧 19 135 CE SAFETY PRO / HARD CASE



# Polo

The universal model RELAX Polo is appreciated by active and practical women, but it is also perfect for teenagers regardless of gender. Thanks to the elastic Ultem material, these frames are ideal for everyday wear. Available in three colour options!

DĚTSKÉ