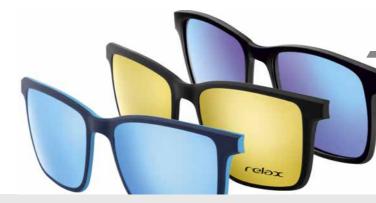

RFLAX

Sunglasses with a dioptric clip are becoming more and more popular due to their versatility and practicality. These frames allow easy switching between sunglasses and dioptric lenses, making them ideal for everyday wear and sports activities. The diopter clip adds convenience by eliminating the need to wear multiple glasses while maintaining a stylish look. Plus, they provide excellent eye protection against the sun without sacrificing visual acuity. Their flexibility makes them a great choice for people looking for a functional and aesthetic solution in one.