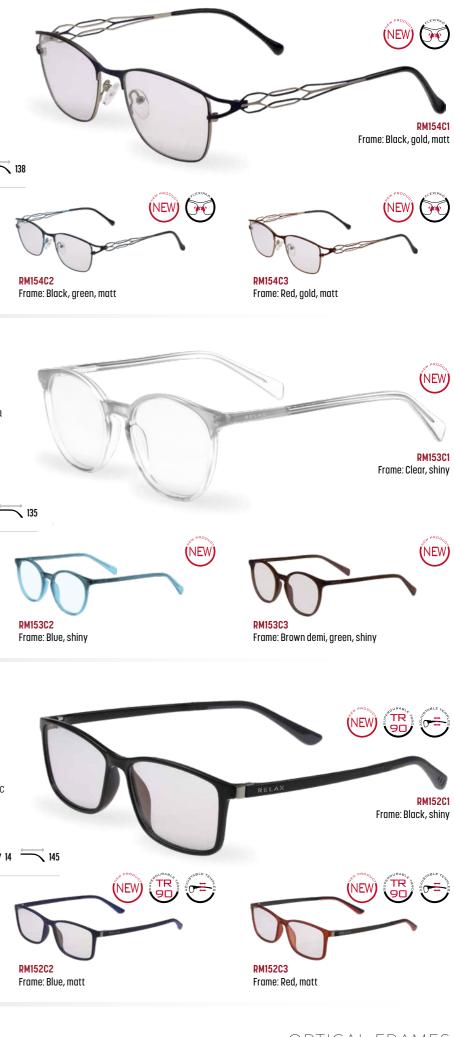

lish accessory for your carefree life.









#### Vera

The fine lines of the RELAX Vera women's metal frames are suitable for all face shapes. Refined decorated sides underline your uniqueness. The colours are carefully chosen to suit both blondes and brunettes.



DÁMSKÉ / DESINGNED IN CZ  $\overrightarrow{O}$  54  $\overrightarrow{OO}$  18  $\overleftarrow{}$  138 ce safety pro / Hard Case

| -       |  |
|---------|--|
| VP P    |  |
| RM154C2 |  |
| KMIJ462 |  |
| RMI0462 |  |

# Joy

The RELAX Joy children's rim in the popular shape à la Harry Potter is designed for our little ones. Proven ergonomics ensure the glasses fit perfectly, and the bright colours bring joy to everyday school days and family outings.

DĚTSKÉ / XS / DESINGNED IN CZ 🔂 47 🖧 19 135 CE SAFETY PRO / HARD CASE



# Polo

The universal model RELAX Polo is appreciated by active and practical women, but it is also perfect for teenagers regardless of gender. Thanks to the elastic Ultem material, these frames are ideal for everyday wear. Available in three colour options!

DĚTSKÉ / DÁMSKÉ / DESINGNED IN CZ  $\overleftrightarrow{O}$  54  $\overleftrightarrow{O}$  14  $\overleftrightarrow{145}$  145 ce safety pro / Hard Case







Women's plastic frames called LIME are a symbol of elegance and taste. The delicate shape perfectly fits all face shapes. Playful and fresh colours will add originality and liveliness to your look regardless of the surrounding fashion trends. The flexible temples ensure not only a comfortable fit, but also a trouble-free donning. LIME glasses are more than just an accessory –