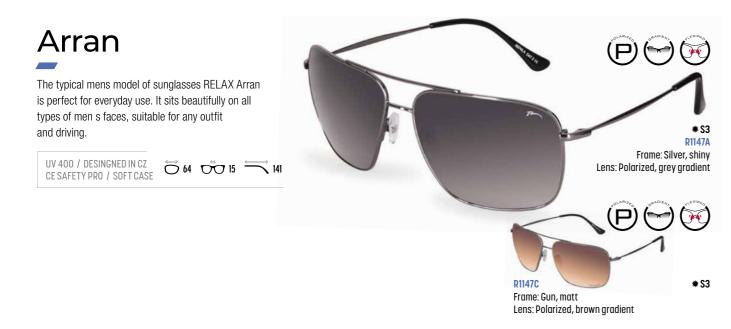

### James

The compact, well-fitting shape of the RELAX James men's model is ideal for men with narrower faces. Polarised lenses are a given, ensuring maximum comfort when driving and walking with the family.

UV 400 / DESINGNED IN CZ CE SAFETY PRO / SOFT CASE 58 57 18 140