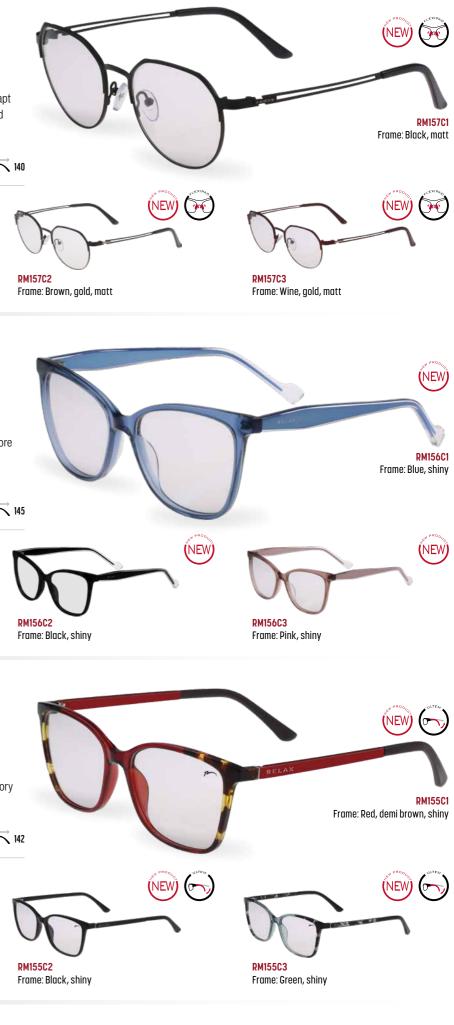

# Zipp

RM157

Unisex RELAX Zip frames are the ideal choice for young people looking for style and unusualness. Thanks to the adjustable temples, you can easily adapt them to your needs. The playful colours are designed for every occasion.

# Zipp

Unisex RELAX Zip frames are the ideal choice for young people looking for style and unusualness. Thanks to the adjustable temples, you can easily adapt them to your needs. The playful colours are designed for every occasion.

UNISEX / DESINGNED IN CZ  $\overrightarrow{O}$  51  $\overrightarrow{OO}$  18  $\overleftarrow{\frown}$  140

| Op      | 7          |
|---------|------------|
| RM157C2 | $\bigcirc$ |