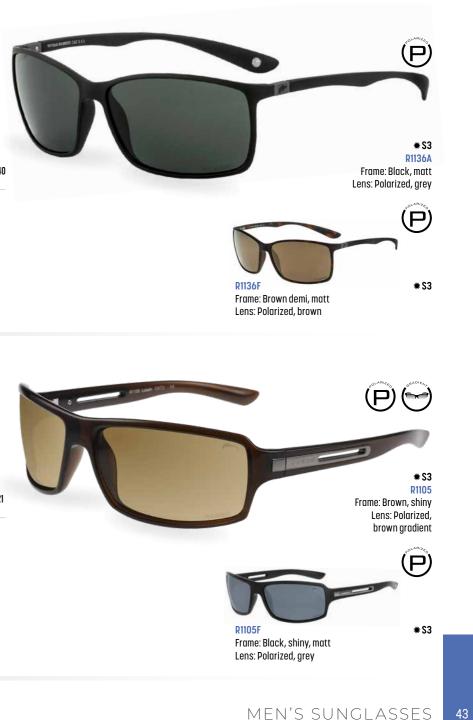

## Colomb

Men's metal model RELAX Colomb, you can find in the offer of all world brands. Our model is distinguished by XL size, ideal for those who wish to have their glasses exactly tailored. Of course, the polarized lenses ensure great vision. Thanks to the flexible sides, the glasses are easy to put on.

UV 400 / DESINGNED IN CZ  $\overrightarrow{O}$  62  $\overrightarrow{O}$  14  $\overrightarrow{}$  133 CE SAFETY PRO / SOFT CASE