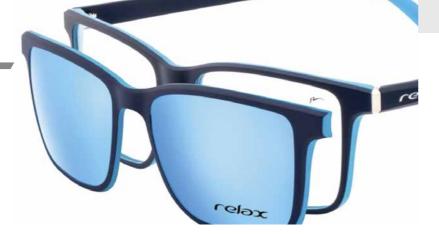

RFLAX

Sunglasses with a dioptric clip are becoming more and more popular due to their versatility and practicality. These frames allow easy switching between sunglasses and dioptric lenses, making them ideal for everyday wear and sports activities. The diopter clip adds convenience by eliminating the need to wear multiple glasses while maintaining a stylish look. Plus, they provide excellent eye protection against the sun without sacrificing visual acuity. Their flexibility makes them a great choice for people looking for a functional and aesthetic solution in one.