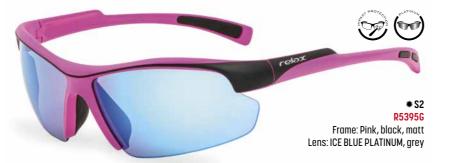

Sports sunglasses RELAX Lavezzi R5395G are timeless, lightweight and durable and fit every type of face.

UV 400 / DESINGNED IN CZ CE SAFETY PRO / SOFT CASE  $\overrightarrow{O}$  61  $\overrightarrow{OO}$  14  $\overrightarrow{\frown}$  129