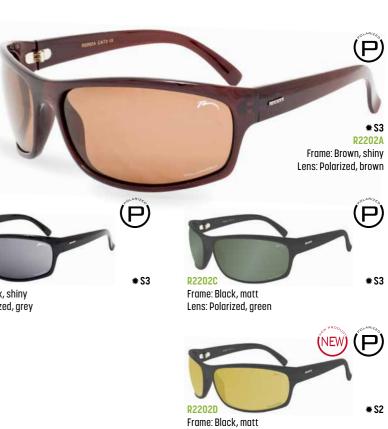

nickname Justin this time in a practical black lead with polarizing lenses.

UV 400 / DESINGNED IN CZ  $\overrightarrow{O}$  59  $\overrightarrow{OO}$  19  $\overleftarrow{128}$  128











Chau

This model is simply immortal. RELAX Chau is a resurrected eyewear model that is a sought-after style accessory. If you do not know what glasses to choose here is the best choice.

UV 40U / UESINGNED IN CZ  $\overrightarrow{O}$  53  $\overrightarrow{OOO}$  21  $\overrightarrow{}$  137 CE SAFETY PRO / SOFT CASE

Arbe

The perfectly fitting, universal model of polarization glasses RELAX Arbe suits all shapes of mens and ladies faces. It fits all styles of clothes.

UV 40U / UESINGNED IN CZ  $\overrightarrow{O}$  71  $\overrightarrow{OO}$  16  $\overrightarrow{}$  123 CE SAFETY PRO / SOFT CASE









Lens: Polarized, yellow



# KIDS & JUNIOR'S SUNGLASSES

PLATINUM LENSES

> 100% UV

SOFT CASE RELA

IMPACT PROTECTION

# Margin

R3087

Do you want to look like your dad and be cool on the bike too? We have got a great kids visor RELAX Amund for you that fits almost any face thanks to its ergonomic shape. The simple design with a playful lens will give you a cool look wherever you go.



### Siri

RELAX Siri children's sports glasses for all restless boys or girls. For school or sports thanks to the rubber tips. Beautiful colours, mirrored lenses. A great choice for your school child.

UV 400 / DESINGNED IN CZ  $\overrightarrow{O}$  49  $\overrightarrow{OO}$  15  $\overrightarrow{}$  149 CE SAFETY PRO / SOFT CASE

### Mare



Introducing the RELAX Mare children s glasses. With its