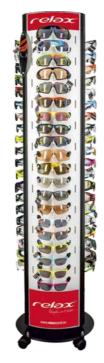

# Display Totem

Capacity: 40

Stable, one sided Size: 1800 × 250 × 300 mm

Turning, stable, double sided Size: 1800 × 250 × 300 mm Capacity: 60

Turning, stable, three sided Size: 1800 × 250 × 300 mm Capacity: 22