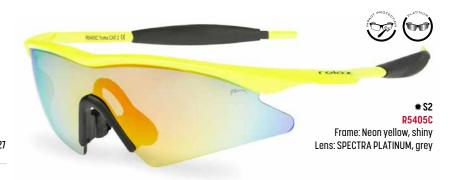

## Gull

The RELAX Gull extends our range of shield models. Suitable for men or women who want to look stylish during any sporting activity. Made of flexible TR90 material. Thanks to the rubber nosepads and temple tips, it stays perfectly on the face. The polarising lens is just a bonus.