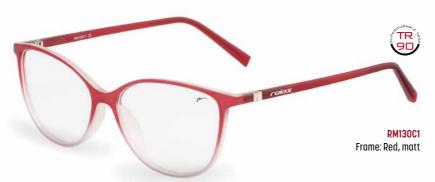

OPTICAL FRAMES

90

RELAX

**\*** \$3

**\*** \$3

The delicate shape of the RIGA model is a clear choice in the women's collection. Extremely lightweight and very durable high-tec material TR90 with excellent flexibility. Put it on and you won't want to take it off!