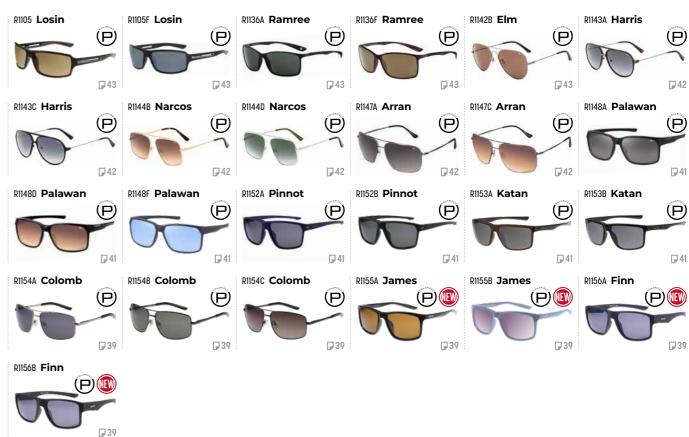

## Finn

SOFT CASE

R1156

The extremely comfortable RELAX Finn fits perfectly on all types of men's faces. This classic model will make your everyday moments more enjoyable thanks to its polarising lenses.

### Finn

The extremely comfortable RELAX Finn fits perfectly on all types of men's faces. This classic model will make your everyday moments more enjoyable thanks to its polarising lenses.

UV 400 / DESINGNED IN CZ  $\overrightarrow{O}$  56  $\overrightarrow{OO}$  18  $\overrightarrow{}$  135 CE SAFETY PRO / SOFT CASE

### James

The compact, well-fitting shape of the RELAX James men's model is ideal for men with narrower faces. Polarised lenses are a given, ensuring maximum comfort when driving and walking with the family.

## Colomb

Men's metal model RELAX Colomb, you can find in the offer of all world brands. Our model is distinguished by XL size, ideal for those who wish to have their glasses exactly tailored. Of course, the polarized lenses ensure great vision. Thanks to the flexible sides, the glasses are easy to put on.

### Katan

The men s RELAX Katan model is exactly what you are looking for. The narrower shape is ideal for oval faces, giving them a sophisticated look. With flexible templess, you won t have to worry about the glasses slipping off during any activity, and you can fully concentrate on what you re doing.

### Pinnot

The elegant and perfectly fitting shape of the Pinot will enhance your personality. Whether you re heading to a business meeting or an adventurous mountain hike, these glasses will fit you perfectly. Thanks to the polarising lenses, you II enjoy a clear view not only behind the wheel, but also by the sea.

### Elm

Pilots with partially titanium frame. Or the most unique and timeless model RELAX Elm of sunglasses of all time in a flexible and almost indestructible lead.

UV 400 / DESINGNED IN CZ CE SAFETY PRO / SOFT CASE Of 61 00 21 140

### Ramree

The ultra-thin and ultra-light frame of the RELAX Ramree is a "evergreen" of our collection. The timeless shape with anatomically curved side ends together with polarized lenses create the perfect composition.