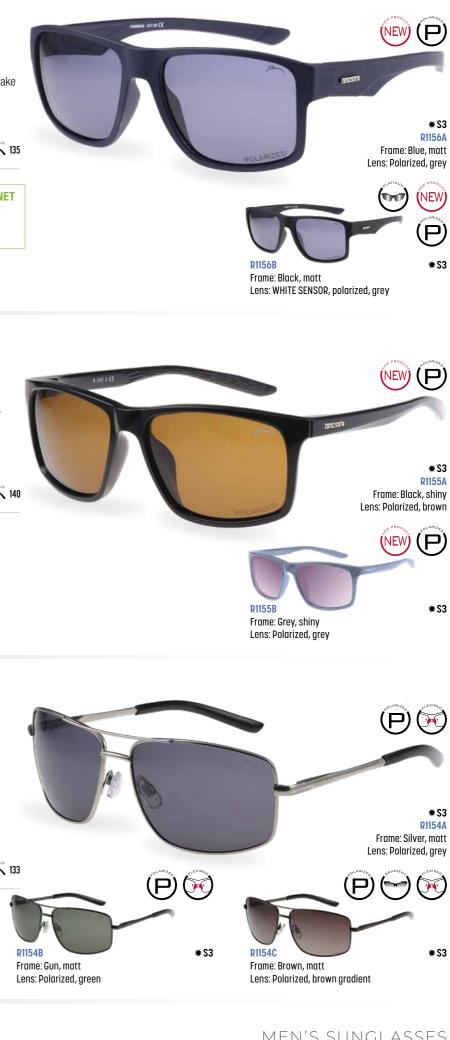

## Finn

SOFT CASE

R1156

The extremely comfortable RELAX Finn fits perfectly on all types of men's faces. This classic model will make your everyday moments more enjoyable thanks to its polarising lenses.

### Finn

The extremely comfortable RELAX Finn fits perfectly on all types of men's faces. This classic model will make your everyday moments more enjoyable thanks to its polarising lenses.

UV 400 / DESINGNED IN CZ  $\overrightarrow{O}$  56  $\overrightarrow{OO}$  18  $\overrightarrow{}$  135 CE SAFETY PRO / SOFT CASE

RELAX ECO FRIEDNLY FISHING NET offers a model made from recycled fishing nets - an ecological step towards a sustainable future.