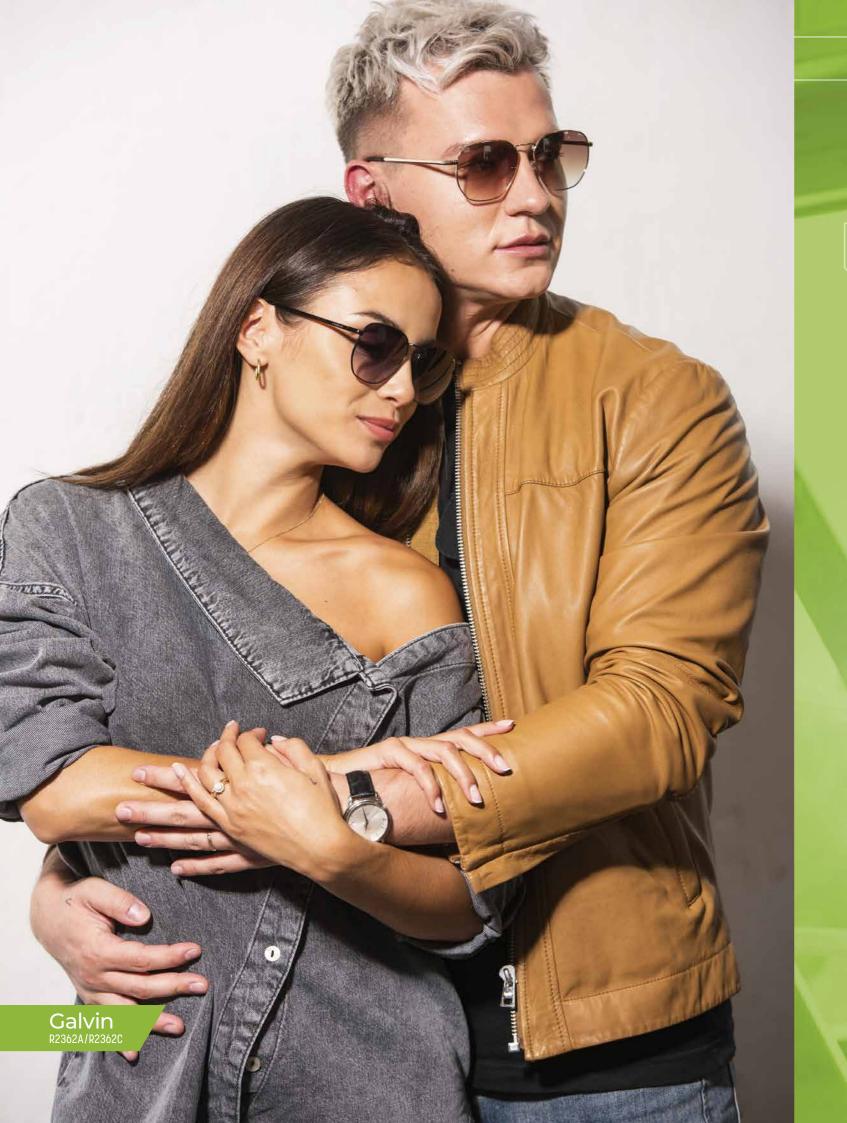

## Galvin

R2362

The iconic shape of the RELAX Galvin, this time in metal. A stylish piece for those who follow the latest trends and don't want to fit in with the crowd.

### Galvin

The iconic shape of the RELAX Galvin, this time in metal. A stylish piece for those who follow the latest trends and don't want to fit in with the crowd.

UV 400 / DESINGNED IN CZ  $\overrightarrow{O}$  58  $\overrightarrow{OO}$  17  $\overleftarrow{}$  143