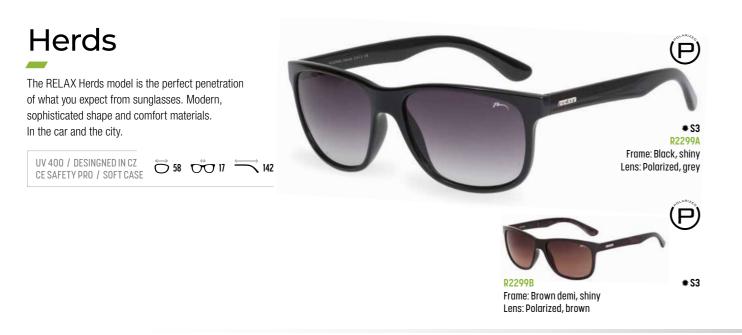

S





### Kanaga

The pleasant RELAX Kanaga model is suitable for every occasion. Universal and in. It sits all face shapes.

UV 400 / DESINGNED IN CZ  $\overrightarrow{O}$  54  $\overrightarrow{OO}$  17  $\overleftarrow{}$  142

### Galiano

The universally fitting shape of the glasses in a proven leisure color makes this model RELAX Galiano a practical and functional complement to everyday duties.

UV 400 / DESINGNED IN CZ CE SAFETY PRO / SOFT CASE  $\overrightarrow{O}$  62  $\overrightarrow{OO}$  16  $\overrightarrow{}$  133



## Baffin

The popular shape of sunglasses RELAX Baffin known under the nickname Justin this time in a practical black lead with polarizing lenses.

UV 400 / DESINGNED IN CZ  $\overrightarrow{O}$  59  $\overrightarrow{OO}$  19  $\overleftarrow{128}$  128











Chau

This model is simply immortal. RELAX Chau is a resurrected eyewear model that is a sought-after style accessory. If you do not know what glasses to choose here is the best choice.

UV 40U / UESINGNED IN CZ  $\overrightarrow{O}$  53  $\overrightarrow{OOO}$  21  $\overrightarrow{}$  137 CE SAFETY PRO / SOFT CASE

Arbe

The perfectly fitting, universal model of polarization glasses RELAX Arbe suits all shapes of mens and ladies faces. It fits all styles of clothes.

UV 40U / UESINGNED IN CZ  $\overrightarrow{O}$  71  $\overrightarrow{OO}$  16  $\overrightarrow{}$  123 CE SAFETY PRO / SOFT CASE









Lens: Polarized, yellow



# KIDS & JUNIOR'S SUNGLASSES

PLATINUM LENSES

> 100% UV

SOFT CASE RELA

IMPACT PROTECTION

# Margin

R3087

Do you want to look like your dad and be cool