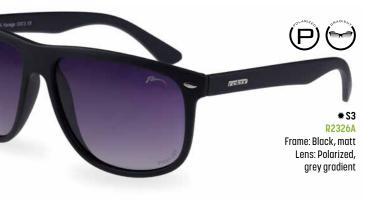

GLASSES





### Kanaga

The pleasant RELAX Kanaga model is suitable for every occasion. Universal and in. It sits all face shapes.

UV 400 / DESINGNED IN CZ  $\overrightarrow{O}$  54  $\overrightarrow{OO}$  17  $\overleftarrow{}$  142

### Galiano

The universally fitting shape of the glasses in a proven leisure color makes this model RELAX Galiano a practical and functional complement to everyday duties.

UV 400 / DESINGNED IN CZ CE SAFETY PRO / SOFT CASE  $\overrightarrow{O}$  62  $\overrightarrow{OO}$  16  $\overrightarrow{}$  133



## Baffin

The popular shape of sunglasses RELAX Baffin known under the nickname Justin this time in a practical black lead with polarizing lenses.

UV 400 / DESINGNED IN CZ  $\overrightarrow{O}$  59  $\overrightarrow{OO}$  19  $\overleftarrow{128}$  128











Chau

This model is simply immortal. RELAX Chau is a resurrected eyewear model that is a sought-after style accessory. If you do not know what glasses to choose here is the best choice.

UV 40U / UESINGNED IN CZ  $\overrightarrow{O}$  53  $\overrightarrow{OOO}$  21  $\overrightarrow{}$  137 CE SAFETY PRO / SOFT CASE

Arbe

The perfectly fitting, universal model of polarization glasses RELAX Arbe suits all shapes of mens and ladies faces. It fits all styles of clothes.

UV 40U / UESINGNED IN CZ  $\overrightarrow{O}$  71  $\overrightarrow{OO}$  16  $\overrightarrow{}$  123 CE SAFETY PRO / SOFT CASE









Lens: Polarized, yellow



# KIDS & JUNIOR'S SUNGLASSES

PLATINUM LENSES

> 100% UV

SOFT CASE RELA

IMPACT PROTECTION

# Margin

R3087

Do you want to look like your dad and be