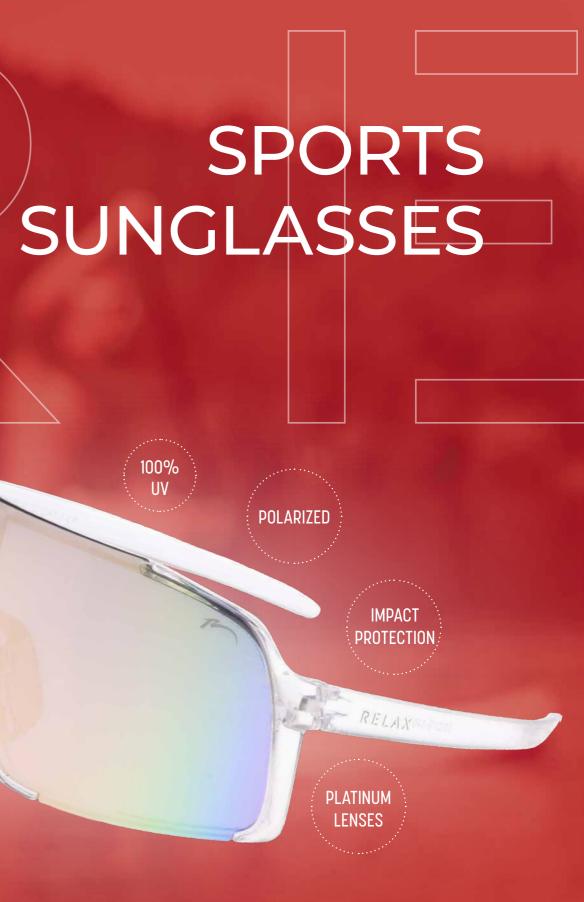

### POLARIZED

Proven technology reducing transmission of reflected light from horizontal surfaces such as snow, water or wet asphalt. Polarized lenses greatly increase visual acuity, reduce glare and eliminate annoying reflections. Polarization helps eyes to reduce their fatigue. Suitable for sport, driving, water activities.

### IMPACT PROTECTION

Impact protection technology uses a nearly unbreakable lens material that provides a high level of eye protection. This material resists impact and minimizes the risk of lens damage or breakage during sports and outdoor activities. This makes the glasses safe and reliable even in challenging conditions.

### PLATINUM LENSES

Lenses covered in a special abrasion resistant mirror layer which significantly reduces the amount of light reaching your eyes by simply reflecting most of it. This means less strain on your eyes, making it easier for you to see. You can choose from all colours of the rainbow. Besides the platinum treatment is wipe-resistant.