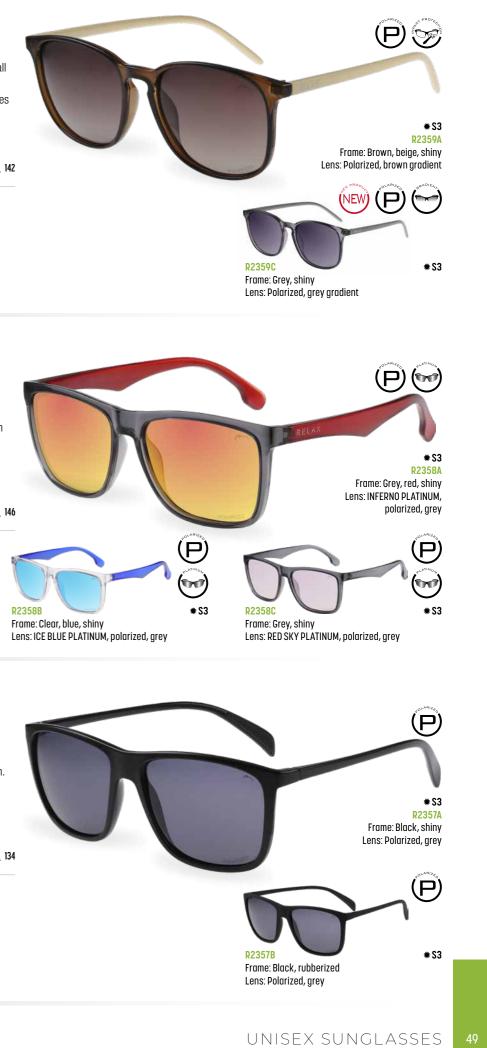

### Modern "flat top" shape with clean and simple lines across the entire Relax Bahamas concept, speaks volumes the taste and worldview of its owner. Charisma is not complicated and life can be an endless party if you want it to be.

Bahamas

UV 400 / DESINGNED IN CZ CE SAFETY PRO / SOFT CASE  $\overrightarrow{O}$  56  $\overrightarrow{O}$  17  $\overleftarrow{}$  151

St. Barts

Self-confidence, exclusive, courageous, yet graceful and sensitive style of RELAX St. Barts boosts the mood to everyone in sight. As every man is clearly pronounced, he is sophisticated for everyone who is not afraid to live.

UV 400 / DESINGNED IN CZ  $\overrightarrow{O}$  143  $\overrightarrow{OO}$  0  $\overleftarrow{}$  142 CE SAFETY PRO / SOFT CASE

Peaks

RELAX Peaks sunglasses are ideal glasses for every occasion. It is suitable for everyday use, car and city, as well as for sport.

UV 400 / DESINGNED IN CZ  $\overrightarrow{O}$  58  $\overrightarrow{OOO}$  18  $\overleftarrow{}$  137 CE SAFETY PRO / SOFT CASE

50 UNISEX SUNGLASSES