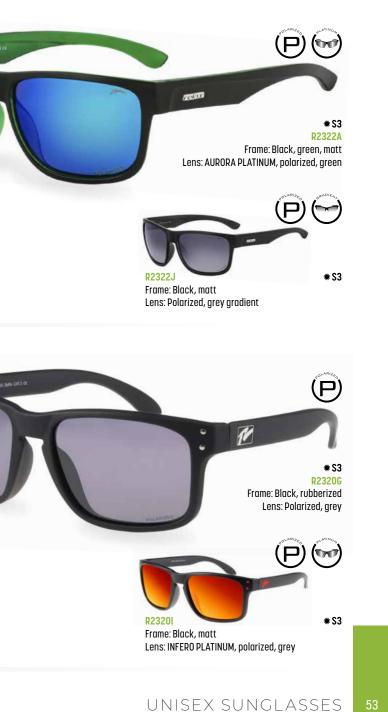

ASSES





### Kanaga

The pleasant RELAX Kanaga model is suitable for every occasion. Universal and in. It sits all face shapes.

UV 400 / DESINGNED IN CZ  $\overrightarrow{O}$  54  $\overrightarrow{OO}$  17  $\overleftarrow{}$  142

### Galiano

The universally fitting shape of the glasses in a proven leisure color makes this model RELAX Galiano a practical and functional complement to everyday duties.

UV 400 / DESINGNED IN CZ CE SAFETY PRO / SOFT CASE  $\overrightarrow{O}$  62  $\overrightarrow{OO}$  16  $\overrightarrow{}$  133



## Baffin

The popular shape of sunglasses RELAX Baffin known under the nickname Justin this time in a practical black lead with polarizing lenses.

UV 400 / DESINGNED IN CZ  $\overrightarrow{O}$  59  $\overrightarrow{OO}$  19  $\overleftarrow{128}$  128











Chau

This model is simply immortal. RELAX Chau is a resurrected eyewear model that is a sought-after style accessory. If you do not know what glasses to choose here is the best choice.

UV 40U / UESINGNED IN CZ  $\overrightarrow{O}$  53  $\overrightarrow{OOO}$  21  $\overrightarrow{}$  137 CE SAFETY PRO / SOFT CASE

Arbe

The perfectly fitting, universal model of polarization glasses RELAX Arbe suits all shapes of mens and ladies faces. It fits all styles of clothes.

UV 40U / UESINGNED IN CZ  $\overrightarrow{O}$  71  $\overrightarrow{OO}$  16  $\overrightarrow{}$  123 CE SAFETY PRO / SOFT CASE









Lens: Polarized, yellow



# KIDS & JUNIOR'S SUNGLASSES

PLATINUM LENSES

> 100% UV

SOFT CASE RELA

IMPACT PROTECTION

# Margin

R3087

Do you want to look like your dad and be c