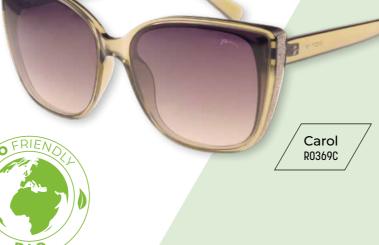

## WHAT'S NEW

**Our women's elegant CAROL model** is designed for women who are not afraid of bold style and like to express their personality. With an emphasis on sophisticated design and fine details, these sunglasses combine elegance with boldness. Each model is designed to accentuate the unique beauty of the wearer while providing maximum comfort. **We are not afraid to be bold**, which is why we bring you models that go beyond the boundaries of traditional elegance. These sunglasses are the perfect choice for those who want to stand out while staying true to their refined style.

## Carol

Model RELAX Carol is looking for a bold confident woman who is not afraid of extravagance. This oversize model will suit rounder faces, brunettes or blondes. The sophisticatedly glitering decoration catches the eye and adds a unique look to your style.

**RELAX ECO FRIENDLY BIO** offers a greener alternative by adding organic ingredients made from natural ingredients, contributing to a cleaner atmosphere.