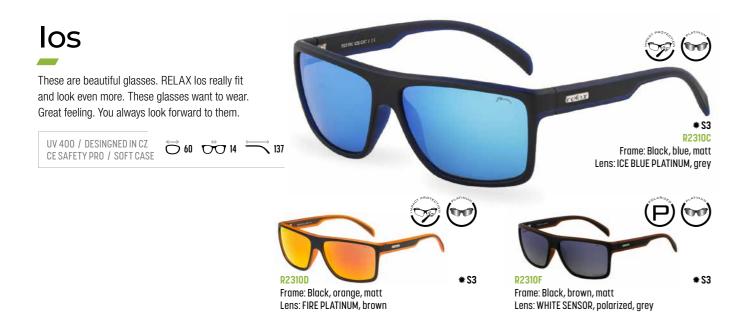

**FLAT TOP St. Barts and Bahamas sunglasses** are iconic sunglasses that feature a straight top frame line, giving them a distinctive and modern look. This design is ideal for those who want to stand out with their bold and confident style. Their wide frame provides great eye protection from the sun while acting as a stylish fashion accessory. **FLAT TOP** glasses often combine retro inspiration with modern elements, making them a favourite among fashion enthusiasts. They are the perfect choice for those who are not afraid of eccentricity and want to set trends.