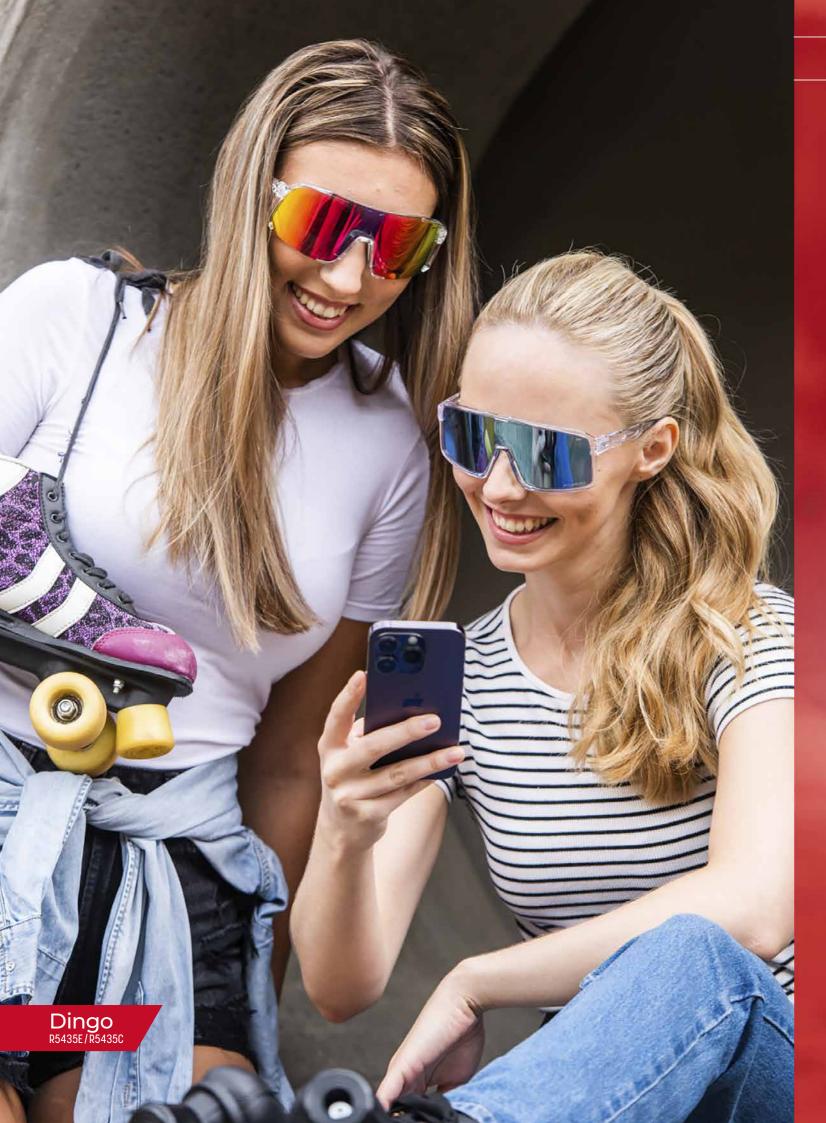

# Dingo

R5435

Young, old, athlete or student. The RELAX Dingo shield model is designed for all of them. Flexible with perfect ergonomics suitable for any face. With polarised lenses or normal lens with mirror, the choice is yours.

### Dingo

Young, old, athlete or student. The RELAX Dingo shield model is designed for all of them. Flexible with perfect ergonomics suitable for any face. With polarised lenses or normal lens with mirror, the choice is yours.