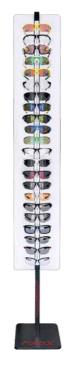

# Display Totem

Capacity: 40

Stable, one sided Size: 1800 × 250 × 300 mm

Turning, stable, double sided Size: 1800 × 250 × 300 mm Capacity: 60

Turning, stable, three sided Size: 1800 × 250 × 300 mm Capacity: 22