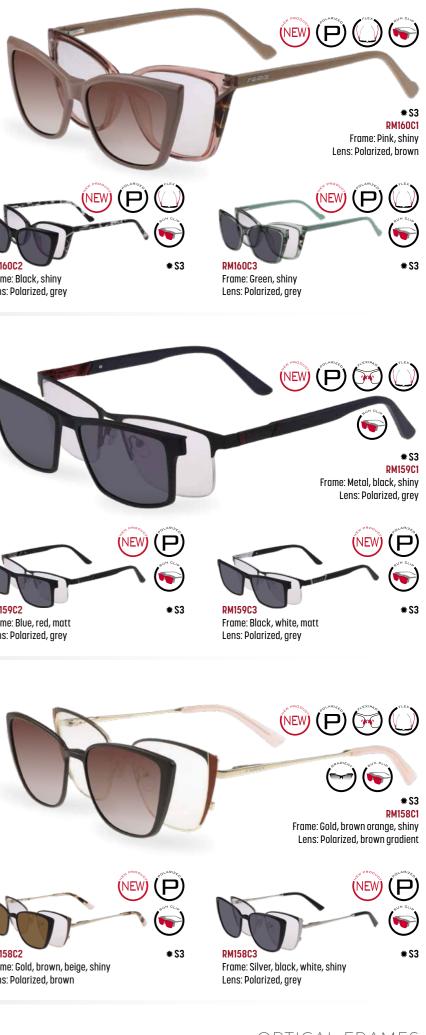

i hinges ensure easy fitting. The solar polarizing clip makes this frame a great choice for work as well as a family party.

PÁNSKÉ / UV 400 / DESINGNED IN CZ CE SAFETY PRO / HARD CASE / SOFT CASE  $\overrightarrow{O}$  54  $\overrightarrow{OO}$  17  $\overrightarrow{\frown}$  145





# Lara

We've never had a model like this before! RELAX Lara brings a unique combination of metal frames with a sun clip. The subtle, balanced combination of colours with subtle sides gives these glasses an elegant look. The sun clip with polarising lenses will be appreciated both on holiday at the seaside and when relaxing with a book at the cottage.

DÁMSKÉ / UV 400 / DESINGNED IN CZ CE SAFETY PRO / HARD CASE / SOFT CASE  $\overrightarrow{O}$  54  $\overrightarrow{OO}$  17  $\overrightarrow{\frown}$  140







# Zipp

Unisex RELAX Zip frames are the ideal choice for young people looking for style and unusualness. Thanks to the adjustable temples, you can easily adapt them to your needs. The playful colours are designed for every occasion.



UNISEX / DESINGNED IN CZ  $\overrightarrow{O}$  51  $\overrightarrow{OO}$  18  $\overleftarrow{\frown}$  140

| Op      | 7          |
|---------|------------|
| RM157C2 | $\bigcirc$ |

#### Kira

The RELAX Kira women's eyeglass frames combine current trends with elegance. The crystalline frame with a more pronounced shape fits women with a more petite face perfectly. Refined decorated sides underline your unique style.

DÁMSKÉ / DESINGNED IN CZ  $\overrightarrow{O}$  54  $\overrightarrow{O}$  16  $\overrightarrow{}$  145 ce safety pro / hard case



#