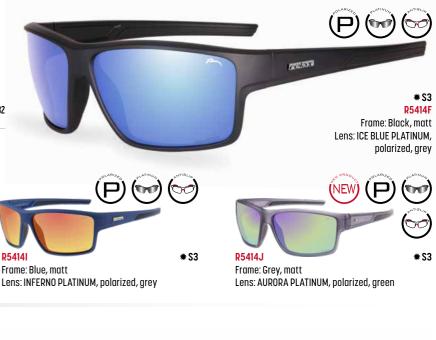

### Sports sunglasses

RELAX

### RELAX

NEW (P) POLARIZED

|                  | · · · · · · · · · · · · · · · · · · ·                                   |                    |
|------------------|-------------------------------------------------------------------------|--------------------|
| R5414F Rema      | R54141 Rema                                                             | R5414J Rema        |
| R54161 Artan     | R5416J Artan                                                            | R5416K Artan       |
| R5417G Prati     | R5421C Lantao                                                           | R5421D Lantao      |
| R5423K Lengeland | R5423M Lengeland                                                        | R5423N Lengeland   |
| R5425C Baltra    | R5425D Baltra                                                           | R5425E Baltra      |
| R5426D Philip    | R5427B Kadavu                                                           | R5427E Kadavu      |
| R5429B Mito      | R5430A <b>Judo</b>                                                      | R5430B <b>Judo</b> |
| R543IB Urso      | R5432B Peri<br>()<br>()<br>()<br>()<br>()<br>()<br>()<br>()<br>()<br>() | R5432C Peri        |
| R5434A Danton    | R5434C Danton                                                           | R5435A Dingo       |