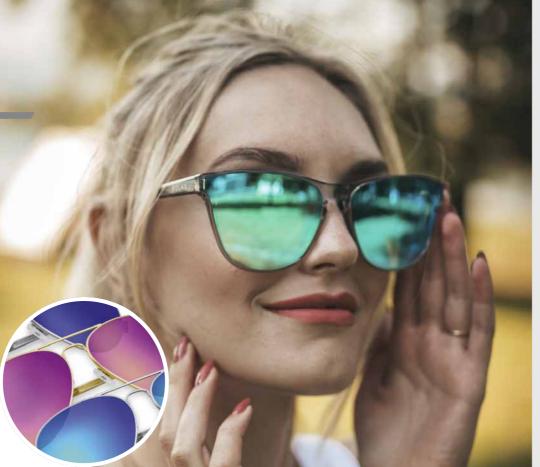

### PLATINUM LENSES

Lenses covered in a special abrasion resistant mirror layer which significantly reduces the amount of light reaching your eyes by simply reflecting most of it. This means less strain on your eyes, making it easier for you to see. You can choose from all colours of the rainbow. Besides the platinum treatment is wipe-resistant.