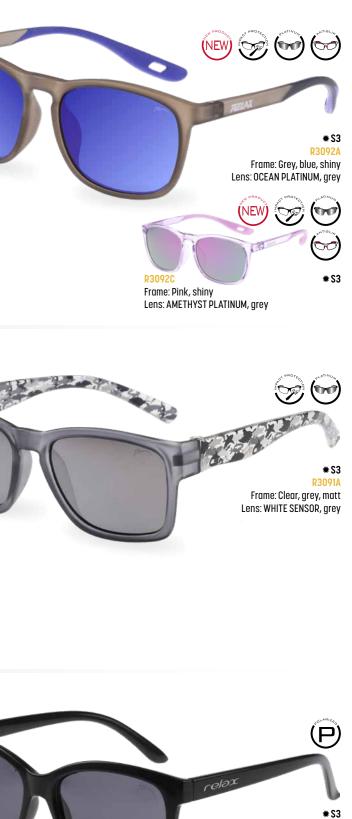

RELAX

**Our NARGO sunglasses** come in fresh new colours that give classic models a modern twist. These colour variations bring energy and personality without losing the timeless elegance that our customers have come to love. Timeless models are carefully selected for their versatility and style that will last for years. The combination of innovative colors and proven designs creates sunglasses, that are both stylish and functional. They are the perfect choice for those looking for a modern expression without giving up their their favourite classics.

### Kids & junior's sunglasses R3063E Luchu R3078D Klippa R3078F Klippa R3064C Melada R3076B York R3076C York **G**63 **G**63 62 ₽62 62 **G**62 R3087B Margin R3088B Leni R3081A Quarry R3081B Quarry R3081C Quarry R3087A Margin 62 62 62 **G** 61 **G** 61 ₽61 R3089A Nubi R3089B Nubi R3090A Frigo R3090B Frigo R3091A Mare R3092A Siri Ð ₽61 ₽61 ₽59 ₽59 ₽59 R3092C Siri (NEW)