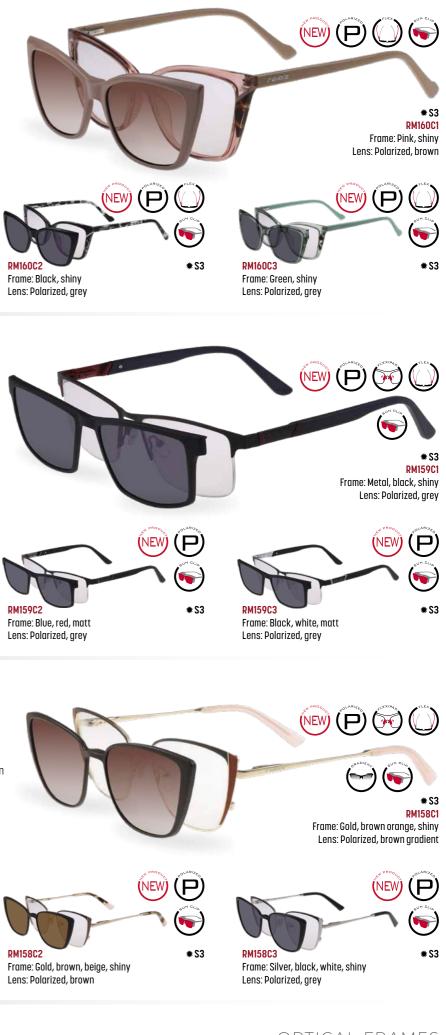

axworld. cz/ www. instagram. com/relaxworld. eu/

RELAX



# OPTICAL **Platinum lenses**

Lenses covered by a special abrasion resistant mirror layer which significantly reduces the light reaching your eyes by simply reflecting most of it. Moreover the platinum lenses are wipe resistant.



#### **CE – SAFETY PRO**



Guaranteed safety of Relax optical frames.





### Marilyn

The gentle, delicate lines of the RELAX Marilyn are designed for confident ladies and girls. Trendy crystal colours are accentuated by subtle tinting that gives these glasses an elegant look. For sun lovers, there is a polarising sun clip as an extra bonus.



DÁMSKÉ / UV 400 / DESINGNED IN CZ CE SAFETY PRO / HARD CASE / SOFT CASE  $\overrightarrow{O}$  55  $\overrightarrow{OO}$  16  $\overrightarrow{\frown}$  145



# Ron

Glasses frame RELAX Ron with classical men's shape. You can't go wrong with this choice. Flexi hinges ensure easy fitting. The solar polarizing clip makes this frame a great choice for work as well as a family party.

PÁNSKÉ / UV 400 / DESINGNED IN CZ CE SAFETY PRO / HARD CASE / SOFT CASE  $\overrightarrow{O}$  54  $\overrightarrow{OO}$  17  $\overrightarrow{\frown}$  145





# Lara

We've never had a model like this before! RELAX Lara brings a unique combination of metal frames with a sun clip. The subtle, balanced combination of colours with subtle sides gives these glasses an elegant look. The sun clip with polarising lenses will be appreciated both on holiday at the seaside and when relaxing with a book at the cottage.

DÁMSKÉ / UV 400 / DESINGNED IN CZ CE SAFETY PRO / HARD C