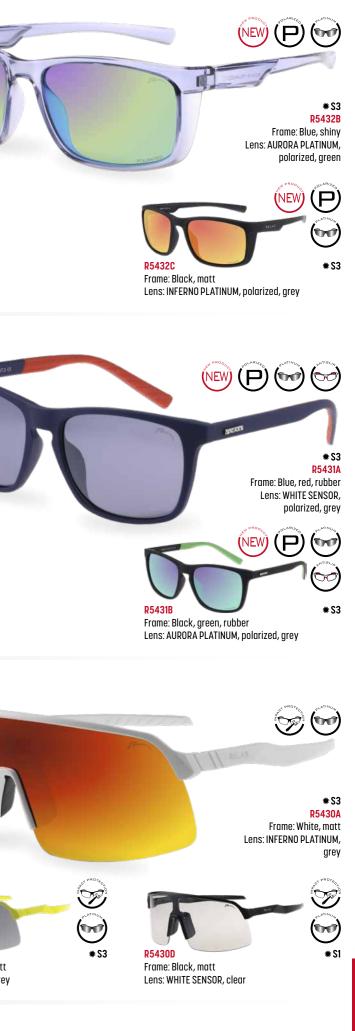

In the unmistakable sports glasses of RELAX Lantao you will be perfectly protected on the bike, as with other sports. Durable impacts and sprains and frames will never leave you in the stroke and in a distinctive color you will attract attention.

UV 400 / DESINGNED IN CZ CE SAFETY PRO / SOFT CASE  $\overrightarrow{O}$  140  $\overrightarrow{OOO}$  27  $\overleftarrow{}$  113

R5421E Frame: Black, matt Lens: AMETHYST PLATINUM, grey

Prati

Significant, unmistakable, perfectly fitting sports sunglasses RELAX Prati perfectly tune your sport outfit.

UV 400 / DESINGNED IN CZ CE SAFETY PRO / SOFT CASE  $\overrightarrow{O}$  65  $\overrightarrow{OOO}$  14  $\overleftarrow{\frown}$  135

Rema

Sports sunglasses RELAX Rema are made of durable and impact resistant materials.

UV 400 / DESINGNED IN CZ CE SAFETY PRO / SOFT CASE Ö 65 🗸 13 🦳 132

Club

Sports sunglasses RELAX Club are modern, clean, lightweight and material resistant sports sunglasses for all types of sports.

UV 400 / DESINGNED IN CZ CE SAFETY PRO / SOFT CASE  $\overrightarrow{O}$  140  $\overrightarrow{OO}$  0  $\overrightarrow{\frown}$  130