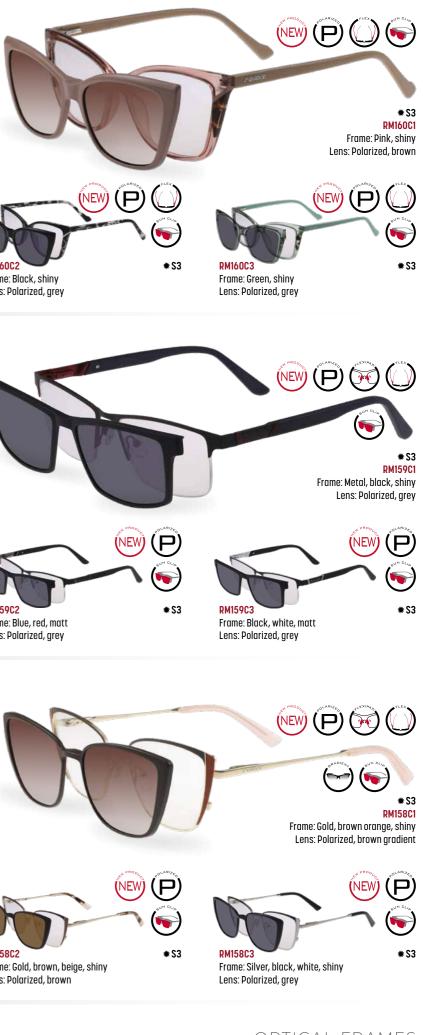

00 Praha 6 Tel. : +420 235 514 057 E-mail: info@catherinelife. cz

#### RELAX BRAND

Web: www. relaxworld. cz E-mail: info@relaxworld. cz www. facebook. com/relaxworld. cz/ www. instagram. com/relaxworld. eu/

RELAX



# OPTICAL **Platinum lenses**

Lenses covered by a special abrasion resistant mirror layer which significantly reduces the light reaching your eyes by simply reflecting most of it. Moreover the platinum lenses are wipe resistant.



#### **CE – SAFETY PRO**



Guaranteed safety of Relax optical frames.





### Marilyn

The gentle, delicate lines of the RELAX Marilyn are designed for confident ladies and girls. Trendy crystal colours are accentuated by subtle tinting that gives these glasses an elegant look. For sun lovers, there is a polarising sun clip as an extra bonus.



DÁMSKÉ / UV 400 / DESINGNED IN CZ CE SAFETY PRO / HARD CASE / SOFT CASE  $\overrightarrow{O}$  55  $\overrightarrow{OO}$  16  $\overrightarrow{\frown}$  145



# Ron

Glasses frame RELAX Ron with classical men's shape. You can't go wrong with this choice. Flexi hinges ensure easy fitting. The solar polarizing clip makes this frame a great choice for work as well as a family party.

PÁNSKÉ / UV 400 / DESINGNED IN CZ CE SAFETY PRO / HARD CASE / SOFT CASE  $\overrightarrow{O}$  54  $\overrightarrow{OO}$  17  $\overrightarrow{\frown}$  145





# Lara

We've never had a model like this before! RELAX Lara brings a unique combination of metal frames with a sun clip. The subtle, balanced combination of colours with subtle sides gives these glasses an elegant look. The sun clip with polarising l