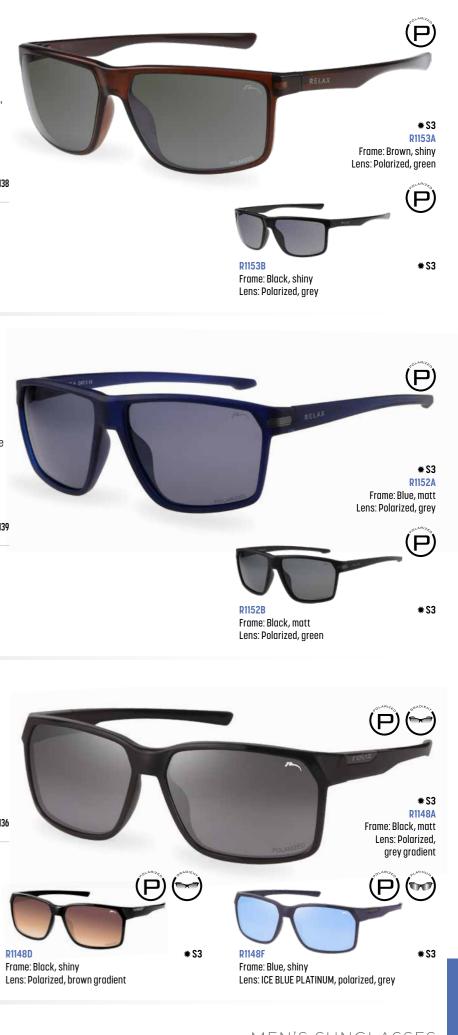

### Men's sunglasses

NEW (P) POLARIZED

Unisex sunglasses

RELAX

## Finn

SOFT CASE

R1156

The extremely comfortable RELAX Finn fits perfectly on all types of men's faces. This classic model will make your everyday moments more enjoyable thanks to its polarising lenses.

### Finn

The extremely comfortable RELAX Finn fits perfectly on all types of men's faces. This classic model will make your everyday moments more enjoyable thanks to its polarising lenses.

UV 400 / DESINGNED IN CZ  $\overrightarrow{O}$  56  $\overrightarrow{OO}$  18  $\overrightarrow{}$  135 CE SAFETY PRO / SOFT CASE

RELAX ECO FRIEDNLY FISHING NET offers a model made from recycled fishing nets - an ecological step towards a sustainable future.