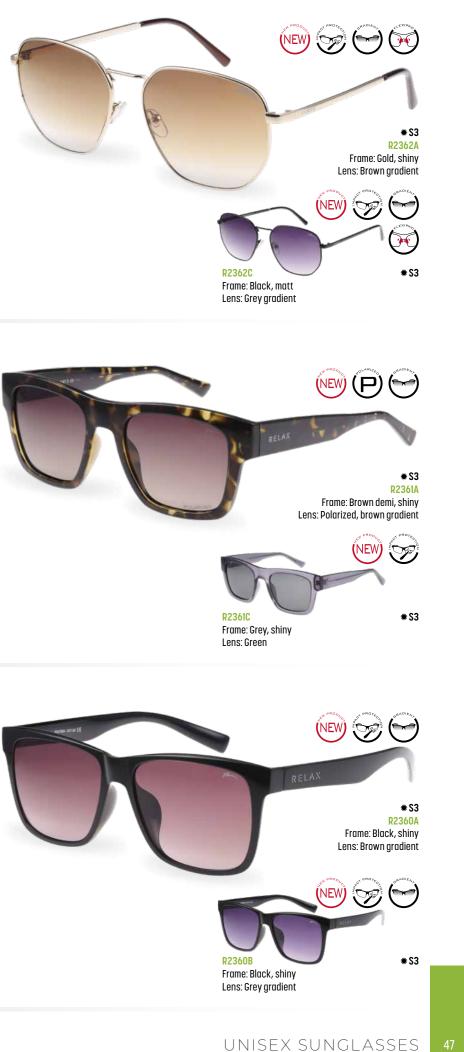

## Galvin

R2362

The iconic shape of the RELAX Galvin, this time in metal. A stylish piece for those who follow the latest trends and don't want to fit in with the crowd.

### Galvin

The iconic shape of the RELAX Galvin, this time in metal. A stylish piece for those who follow the latest trends and don't want to fit in with the crowd.

UV 400 / DESINGNED IN CZ  $\overrightarrow{O}$  58  $\overrightarrow{OO}$  17  $\overleftarrow{}$  143

### Arden

The luxurious material design of the RELAX Arden is noticeable at first touch. The more robust shape gives a feeling of solidity. Gentlemen, ladies, don't hesitate to choose. Arden is a great choice for every occasion.

UV 400 / DESINGNED IN CZ  $\overrightarrow{O}$  52  $\overrightarrow{O}$  20  $\overrightarrow{}$  143

### Wren

The incredibly lightweight RELAX Wren sunglasses are almost impossible to feel on your face. The classic shape fits the fuller faces of both ladies and gentlemen. The gradient lenses add depth to your face and accentuate your features. This model combines elegance with comfort.

### Alban

RELAX Alban fashionable stylish glasses perfectly fit all face shapes, but most of all angular faces, which they give a balanced impression. The gradient shaded lenses and delicate embellishments will be the icing on the cake of your outfit.

UV 400 / DESINGNED IN CZ  $\overrightarrow{O}$  55  $\overrightarrow{OO}$  17  $\overleftarrow{}$  142

### Alburry

Glamorous and playful colours. Striking lenses that will catch everyone eye. If you want to be original, then the RELAX Alburry model is the best choice for you. Plus, thanks to the polarising lenses, you will have great views.

UV 400 / DESINGNED IN CZ  $\overrightarrow{O}$  57  $\overrightarrow{OO}$  17  $\overleftarrow{146}$  146