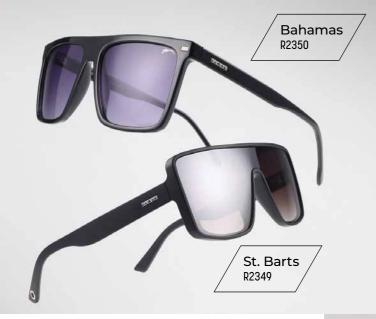

**FLAT TOP St. Barts and Bahamas sunglasses** are iconic sunglasses that feature a straight top frame line, giving them a distinctive and modern look. This design is ideal for those who want to stand out with their bold and confident style. Their wide frame provides great eye protection from the sun while acting as a stylish fashion accessory. **FLAT TOP** glasses often combine retro inspiration with modern elements, making them a favourite among fashion enthusiasts. They are the perfect choice for those who are not afraid of eccentricity and want to set trends.

### Modern "flat top" shape with clean and simple lines across the entire Relax Bahamas concept, speaks volumes the taste and worldview of its owner. Charisma is not complicated and life can be an endless party if you want it to be.

Bahamas

UV 400 / DESINGNED IN CZ CE SAFETY PRO / SOFT CASE  $\overrightarrow{O}$  56  $\overrightarrow{O}$  17  $\overleftarrow{}$  151

St. Barts

Self-confidence, exclusive, courageous, yet graceful and sensitive style of RELAX St. Barts boosts the mood to everyone in sight. As every man is clearly pronounced, he is sophisticated for everyone who is not afraid to live.