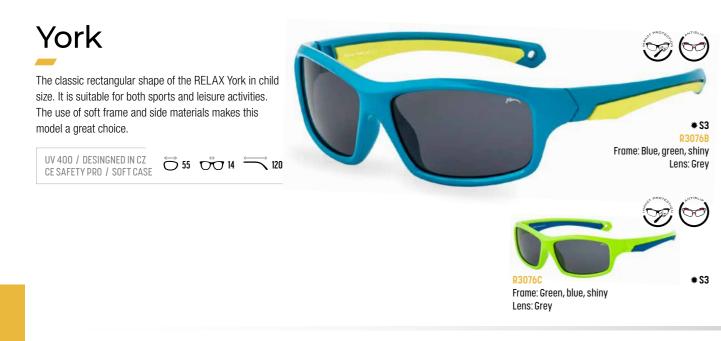

### Kids & junior's sunglasses R3063E Luchu R3078D Klippa R3078F Klippa R3064C Melada R3076B York R3076C York **G**63 **G**63 62 ₽62 62 **G**62 R3087B Margin R3088B Leni R3081A Quarry R3081B Quarry R3081C Quarry R3087A Margin 62 62 62 **G** 61 **G** 61 ₽61 R3089A Nubi R3089B Nubi R3090A Frigo R3090B Frigo R3091A Mare R3092A Siri Ð ₽61 ₽61 ₽59 ₽59 ₽59 R3092C Siri (NEW)

### Leni

For older girls and boys we offer the shape classic RELAX Leni brightened up with playful colours. Whether you are heading to the beach, school or on a trip, these glasses will become an indispensable companion.

UV 400 / DESINGNED IN CZ  $\overrightarrow{O}$  48  $\overrightarrow{OO}$  15  $\overleftarrow{}$  125 CE SAFETY PRO / SOFT CASE