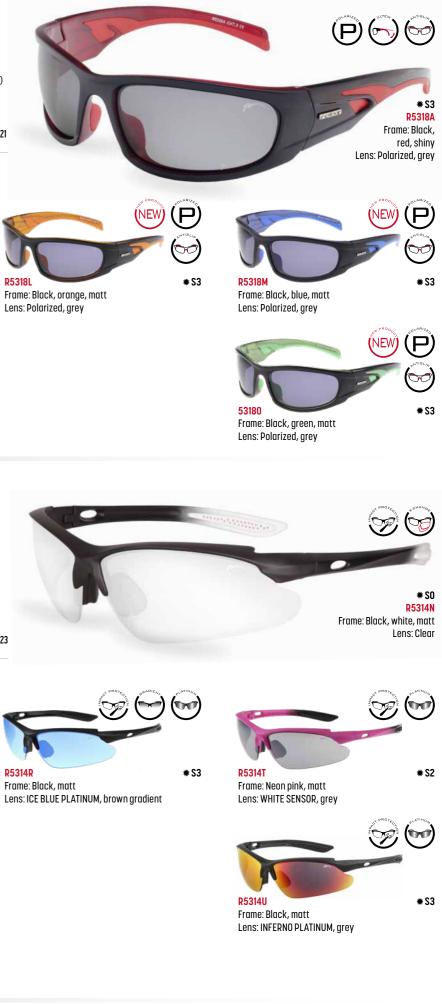

## Judo

Those who want to be "in" will appreciate the RELAX Judo model. This shield model is available in many colours and is a great accessory for your adventures on the bike, volleyball or on a trip with the kids. Whichever version you choose, one thing is for sure – you will be in style.

UV 400 / DESINGNED IN CZ  $\overrightarrow{O}$  134  $\overrightarrow{OO}$  0  $\overrightarrow{}$  139 CE SAFETY PRO / SOFT CASE

Y

T

Lens: ICE BLUE PLATINUM, grey

**\***S3 Lens: WHITE SENSOR, grey

The RELA X Mito sports glasses are made of super lightweight and durable TR90 material. Their narrower shape is ideal for oval faces. Whether you are going on a long car journey or a mountain hike, the polarised lens gives you a clear and comfortable view.

| UV 400 / DESINGNED IN CZ<br>CE SAFETY PRO / SOFT CASE | $\overleftrightarrow{O}$ 59 | 00 II | <sup>←−</sup> 120 |
|-------------------------------------------------------|-----------------------------|-------|-------------------|
|-------------------------------------------------------|-----------------------------|-------|-------------------|

# Philip

UV 400 / DESINGNED IN CZ

CE SAFETY PRO / SOFT CASE

The clean and simple lines of sports glasses RELAX Philip perfectly fine - une every sports outfit. Lightweight and impact materials guarantee absolute protection in all, as well as the most extreme sporadic situations.

 $\overrightarrow{O}$  62  $\overrightarrow{OO}$  10  $\overrightarrow{\frown}$  140

Baltra

Classic sports sunglasses RELAX Baltra are developed for all types of sports. The anti-slip seats and endings of the sides ensure perfect adhesion of the glasses on the head.

UV 4UU / UESINGNED IN CZ CE SAFETY PRO / SOFT CASE OS 55 OO 22 135

R5425E

Kadavu Beautiful, lightweight and maximum durable sports sunglasses for the bike, this is the RELAX Kadavu. You dont need more. **∗**S2 R5427B UV 400 / DESINGNED IN CZ CE SAFETY PRO / SOFT CASE  $\overrightarrow{O}$  12  $\overrightarrow{OO}$  15  $\overrightarrow{\frown}$  120 Frame: Black, matt Lens: WHITE SENSOR, grey  $\odot \odot$ S R5427E **\*** S2 R5427F **\*** \$3 Frame: Neon yellow, matt Frame: Blue, matt Lens: INFERNO PLATINUM, grey Lens: FIRE PLATINUM, brown gradient

In the unmistakable sports glasses of RELAX Lantao you will be perfectly protected on the bike, as with other sports. Durable impacts and sprains and frames will never leave you in the stroke and in a distinctive color you will attract attention.

UV 400 / DESINGNED IN CZ CE SAFETY PRO / SOFT CASE  $\overrightarrow{O}$  140  $\overrightarrow{OOO}$  27  $\overleftarrow{}$  113

R5421E Frame: Black, matt Lens: AMETHYST PLATINUM, grey

Prati

Significant, unmistakable, perfectly fitting sports sunglasses RELAX Prati perfectly tune your sport outfit.