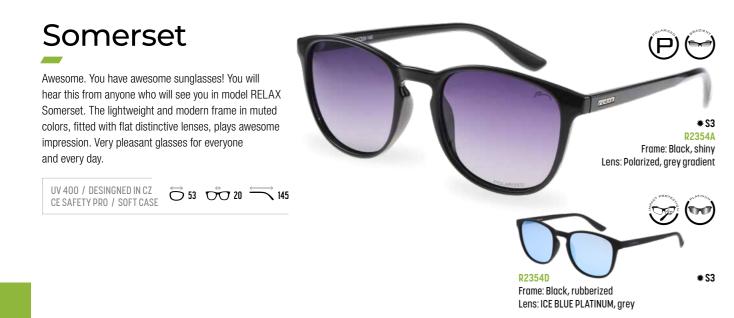

## Dubbo

The Dubbo RELAX sunglasses impresses with its pleasantly subtle form that is suitable for every occasion. Its flexible temples with rubber tips ensure excellent stability. Polarised lenses are also an advantage, guaranteeing comfort for your eyes.