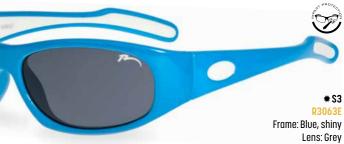

### Kids & junior's sunglasses R3063E Luchu R3078D Klippa R3078F Klippa R3064C Melada R3076B York R3076C York **G**63 **G**63 62 ₽62 62 **G**62 R3087B Margin R3088B Leni R3081A Quarry R3081B Quarry R3081C Quarry R3087A Margin 62 62 62 **G** 61 **G** 61 ₽61 R3089A Nubi R3089B Nubi R3090A Frigo R3090B Frigo R3091A Mare R3092A Siri Ð ₽61 ₽61 ₽59 ₽59 ₽59 R3092C Siri (NEW)