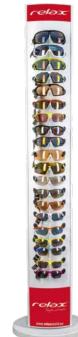

# Display Totem

Capacity: 40

Stable, one sided Size: 1800 × 250 × 300 mm

Turning, stable, double sided Size: 1800 × 250 × 300 mm Capacity: 60

Turning, stable, three sided Size: 1800 × 250 × 300 mm Capacity: 22