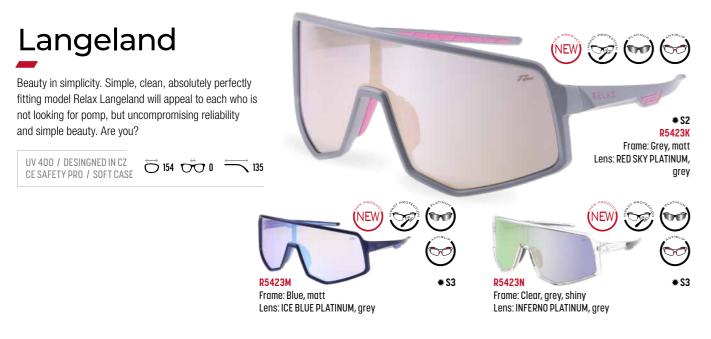

### RELAX

NEW (P) POLARIZED

|                  | · · · · · · · · · · · · · · · · · · ·                                   |                    |
|------------------|-------------------------------------------------------------------------|--------------------|
| R5414F Rema      | R54141 Rema                                                             | R5414J Rema        |
| R54161 Artan     | R5416J Artan                                                            | R5416K Artan       |
| R5417G Prati     | R5421C Lantao                                                           | R5421D Lantao      |
| R5423K Lengeland | R5423M Lengeland                                                        | R5423N Lengeland   |
| R5425C Baltra    | R5425D Baltra                                                           | R5425E Baltra      |
| R5426D Philip    | R5427B Kadavu                                                           | R5427E Kadavu      |
| R5429B Mito      | R5430A <b>Judo</b>                                                      | R5430B <b>Judo</b> |
| R543IB Urso      | R5432B Peri<br>()<br>()<br>()<br>()<br>()<br>()<br>()<br>()<br>()<br>() | R5432C Peri        |
| R5434A Danton    | R5434C Danton                                                           | R5435A Dingo       |