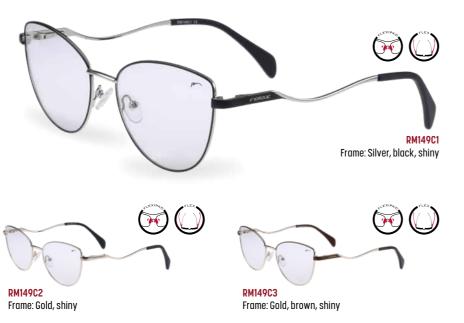

or the younger generation. The adjustable nose pads provide the glasses with versatility and ensure comfortable wear for various face shapes. The frame of the glasses, adorned with green or red accents, blends fun and style, creating an excellent option for those who do not want to blend into the crowd.



# RM147C2

The women's metal model CLARA blend the elegance of a metal frame accentuated by delicate strokes of color. The gracefully curved temples add a touch of uniqueness to the glasses. Adjustable nose pads allow you to customize the fit of the glasses to perfection. Clara is a fusion of aesthetics and functionality that highlights your personal style and provides you with a flawless sense of comfort.

UNISEX / DESINGNED IN CZ CE SAFETY PRO / HARD CASE / SOFT CASE Ö 54 vv 14 → 140



Charly

UNISEX / DESINGNED IN CZ CE SAFETY PRO / HARD CASE

Ö 49 00 21 145

The CHARLY model sounds like a great choice for men seeking a blend of elegant design and functionality in eyewear. The metal frame with delicate colored accents not only imparts a sense of subtle style but also enhances attractiveness. It brings more balance to oval faces. Adjustable nose pads are a fantastic feature that allows the frames to adapt to various nose shapes, ensuring that the glasses will comfortably fit almost anyone.

UNISEX / DESINGNED IN CZ CE SAFETY PRO / HARD CA 



Rumi







Introducing SID to you: the best in men s eyewear, where style and durability come together. Sid boasts a flexible frame with carbon design temples that ensure not only toughness but also effortless adaptation to your