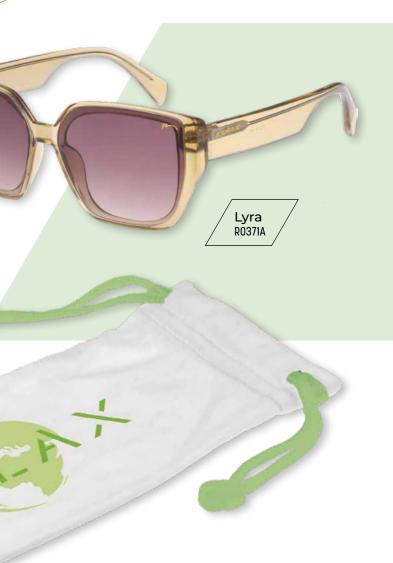

UV

R0371

Lyra R0371B

The luxurious material craftwork of the RELAX Lyra is impressive at first sight. At a second glance, you will find that the glasses fit perfectly. The gradiet lens not only gives you an elegant look but is also great to look through. These glasses will be the envy of every woman!

## Lyra

The luxurious material craftwork of the RELAX Lyra is impressive at first sight. At a second glance, you will find that the glasses fit perfectly. The gradiet lens not only gives you an elegant look but is also great to look through. These glasses will be the envy of every woman!