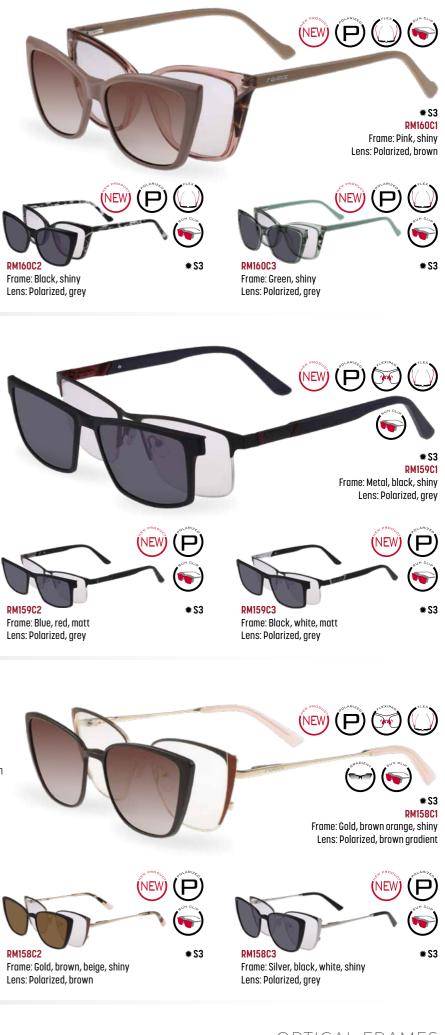

hinges ensure easy fitting. The solar polarizing clip makes this frame a great choice for work as well as a family party.

PÁNSKÉ / UV 400 / DESINGNED IN CZ CE SAFETY PRO / HARD CASE / SOFT CASE  $\overrightarrow{O}$  54  $\overrightarrow{OO}$  17  $\overrightarrow{\frown}$  145





# Lara

We've never had a model like this before! RELAX Lara brings a unique combination of metal frames with a sun clip. The subtle, balanced combination of colours with subtle sides gives these glasses an elegant look. The sun clip with polarising lenses will be appreciated both on holiday at the seaside and when relaxing with a book at the cottage.

DÁMSKÉ / UV 400 / DESINGNED IN CZ CE SAFETY PRO / HARD CASE / SOFT CASE  $\overrightarrow{O}$  54  $\overrightarrow{OO}$  17  $\overrightarrow{\frown}$  140







# Zipp

Unisex RELAX Zip frames are the ideal choice for young people looking for style and unusualness. Thanks to the adjustable temples, you can easily adapt them to your needs. The playful colours are designed for every occasion.



UNISEX / DESINGNED IN CZ  $\overrightarrow{O}$  51  $\overrightarrow{OO}$  18  $\overleftarrow{\frown}$  140

| Op      | 7          |
|---------|------------|
| RM157C2 | $\bigcirc$ |

#### Kira

The RELAX Kira women's eyeglass frames combine current trends with elegance. The crystalline frame with a more pronounced shape fits women with a more petite face perfectly. Refined decorated sides underline your unique style.

DÁMSKÉ / DESINGNED IN CZ  $\overrightarrow{O}$  54  $\overrightarrow{O}$  16  $\overrightarrow{}$  145 ce safety pro / hard case



# M