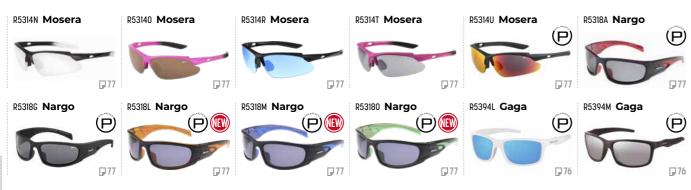

### RELAX

NEW (P) POLARIZED

|                  | · · · · · · · · · · · · · · · · · · ·                                   |                    |
|------------------|-------------------------------------------------------------------------|--------------------|
| R5414F Rema      | R54141 Rema                                                             | R5414J Rema        |
| R54161 Artan     | R5416J Artan                                                            | R5416K Artan       |
| R5417G Prati     | R5421C Lantao                                                           | R5421D Lantao      |
| R5423K Lengeland | R5423M Lengeland                                                        | R5423N Lengeland   |
| R5425C Baltra    | R5425D Baltra                                                           | R5425E Baltra      |
| R5426D Philip    | R5427B Kadavu                                                           | R5427E Kadavu      |
| R5429B Mito      | R5430A <b>Judo</b>                                                      | R5430B <b>Judo</b> |
| R543IB Urso      | R5432B Peri<br>()<br>()<br>()<br>()<br>()<br>()<br>()<br>()<br>()<br>() | R5432C Peri        |
| R5434A Danton    | R5434C Danton                                                           | R5435A Dingo       |