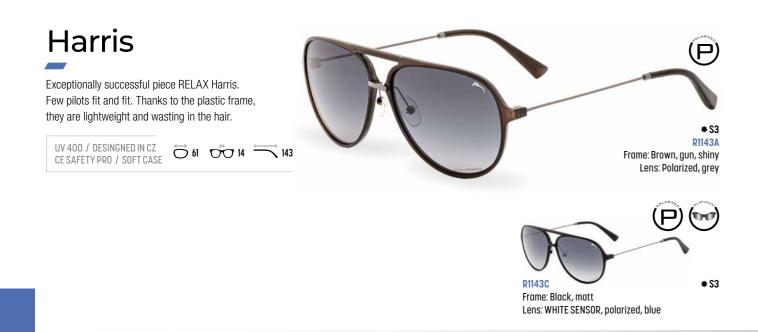

**FLAT TOP St. Barts and Bahamas sunglasses** are iconic sunglasses that feature a straight top frame line, giving them a distinctive and modern look. This design is ideal for those who want to stand out with their bold and confident style. Their wide frame provides great eye protection from the sun while acting as a stylish fashion accessory. **FLAT TOP** glasses often combine retro inspiration with modern elements, making them a favourite among fashion enthusiasts. They are the perfect choice for those who are not afraid of eccentricity and want to set trends.

Bahamas

UV 400 / DESINGNED IN CZ CE SAFETY PRO / SOFT CASE  $\overrightarrow{O}$  56  $\overrightarrow{O}$  17  $\overleftarrow{}$  151

St. Barts

Self-confidence, exclusive, courageous, yet graceful and sensitive style of RELAX St. Barts boosts the mood to everyone in sight. As every man is clearly pronounced, he is sophisticated for everyone who is not afraid to live.