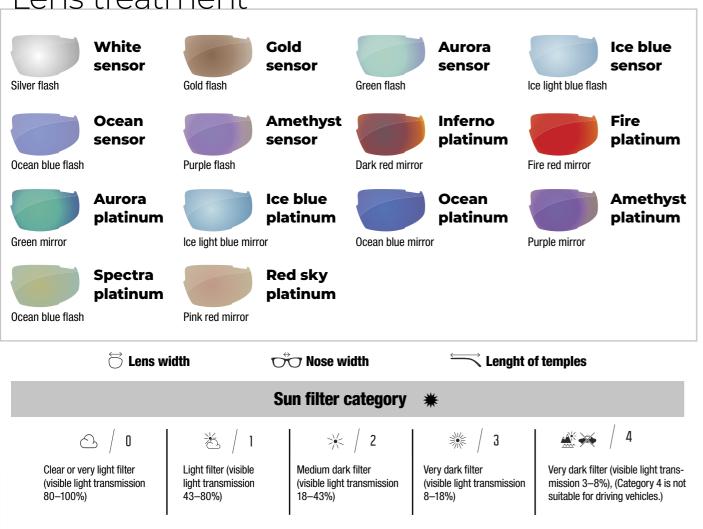

## TECHNOLOGY / LENSES

### PLATINUM LENSES

Lenses covered in a special abrasion resistant mirror layer which significantly reduces the amount of light reaching your eyes by simply reflecting most of it. This means less strain on your eyes, making it easier for you to see. You can choose from all colours of the rainbow. Besides the platinum treatment is wipe-resistant.

### Lens colour

Universal use. Makes your vision brighter. High elimination of reflections.

These lenses are suitable for all weather conditions, especially then in bright light. With their softtone they improve sight comfort in any situation.

Makes your vision brighter. Ideal for cloudy weather.

AMBER lenses increase the contrast and clarity of sight. These lenses are suitable for partly cloudy and cloudy weather.

### Lens treatment

Sharper sight. Reduces eyestrain.

These lenses absorb the natural blue light around us and help to sharpen the sight. The BRONZE tone was specially designed to provide greater contrast in low light conditions. These lenses help to reduce the eyestrain.

**Universal use. High sharpness** 

suitable for a wide range of light

conditions. Pink colour maximizes

Truly universal lenses colour

the depth of sharpness and

and contrast.

contrast.

ROSE

Pink

Makes your vision brighter. Colour brightness.

Grey-green lenses sharpen the sight and eliminate colour distortion. They naturally block most of the blue light around us providing greater sight clarity and create beautiful colour contrast.

Eye protection. Ideal for cloudy

Total clarity makes it easyto see

even in the darkest conditions.

weather.

Universal use. Best for sport. Popular colour for any sport activities because of its universality. Lets in greater spectrum of light and therefore is suitable for bright as well as for

| CRYSTAL |  |
|---------|--|
| Clear   |  |

dark conditions.

SKY blue

**Colour brightness. Eliminates** reflections.

Creates beautiful colour contrast, improves colour perception.

SOFT CASE

GRADIENT

100%