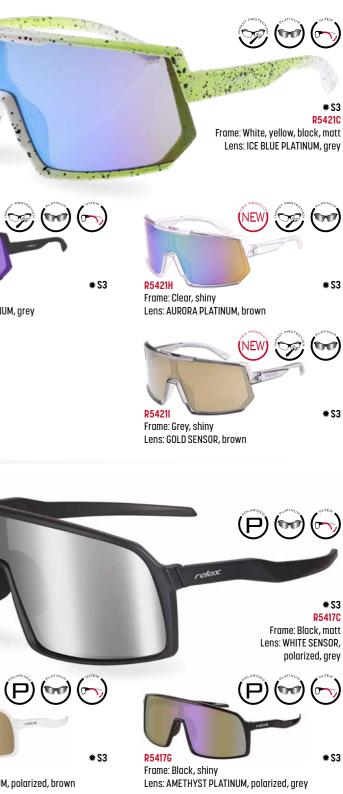

UV 4UU / UESINGNED IN CZ CE SAFETY PRO / SOFT CASE OS 55 OO 22 135

R5425E

Kadavu Beautiful, lightweight and maximum durable sports sunglasses for the bike, this is the RELAX Kadavu. You dont need more. **∗**S2 R5427B UV 400 / DESINGNED IN CZ CE SAFETY PRO / SOFT CASE  $\overrightarrow{O}$  12  $\overrightarrow{OO}$  15  $\overrightarrow{\frown}$  120 Frame: Black, matt Lens: WHITE SENSOR, grey  $\odot \odot$ S R5427E **\*** S2 R5427F **\*** \$3 Frame: Neon yellow, matt Frame: Blue, matt Lens: INFERNO PLATINUM, grey Lens: FIRE PLATINUM, brown gradient

UV 400 / DESINGNED IN CZ CE SAFETY PRO / SOFT CASE  $\overrightarrow{O}$  140  $\overrightarrow{OOO}$  27  $\overleftarrow{}$  113

R5421E Frame: Black, matt Lens: AMETHYST PLATINUM, grey

Prati

Significant, unmistakable, perfectly fitting sports sunglasses RELAX Prati perfectly tune your sport outfit.