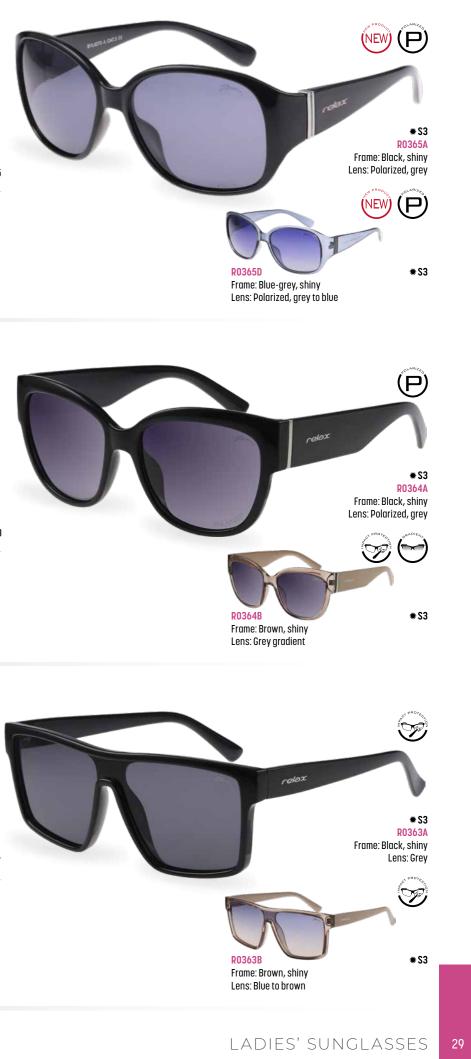

IN CZ  $\overrightarrow{O} n$   $\overrightarrow{OO}$  23  $\overrightarrow{}$  125 ce safety pro / Soft case

### Flora

RELAX Flora presents glasses that not only provide comfort but also emphasize balance and harmony, especially for ladies with oval face shapes. With polarizing lenses that ensure a sharp image and minimize eye fatigue, it creates the perfect combination of sunglasses for everyday use.

UV 400 / DESINGNED IN CZ  $\overrightarrow{O}$  58  $\overrightarrow{OO}$  17  $\overleftarrow{}$  140

### Luna

The RELAX Luna model, which attracts attention with its representative "Flattop" shape. Choose from dazzling summer colours or wrap yourself in classically elegant black. Simply reach out and treat yourself to the right piece of style that will both captivate and enchant.







### Bellona

RELAX Bellona brings a subtle elegance that is perfectly accentuated by the gold line. This elegant model with rounded shapes will make you a lady no matter the circumstances.



Frame: Brown, demi, shiny Lens: Polarized, brown gradient

## Eris

The RELAX Eris model with its rectangular shape is the ideal choice for ladies with a fuller face. Its classic colour design is easy to combine with various accessories. It looks elegant in the city and adds a trendy touch to your holiday outfit.

```
UV 400 / DESINGNED IN CZ
CE SAFETY PRO / SOFT CASE \stackrel{\leftrightarrow}{\bigcirc} 54 \stackrel{\leftrightarrow}{\bigcirc} 19 \stackrel{\leftarrow}{\longrightarrow} 145
```

Fortuna The unique design of the RELAX Fortuna model will become a real win for every wearer. This is enh