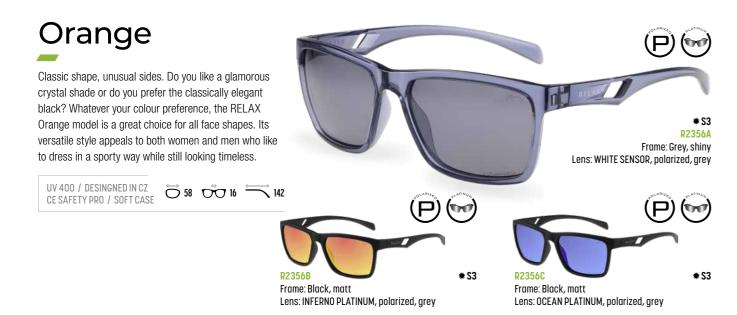

RELAX

**Our NARGO sunglasses** come in fresh new colours that give classic models a modern twist. These colour variations bring energy and personality without losing the timeless elegance that our customers have come to love. Timeless models are carefully selected for their versatility and style that will last for years. The combination of innovative colors and proven designs creates sunglasses, that are both stylish and functional. They are the perfect choice for those looking for a modern expression without giving up their their favourite classics.