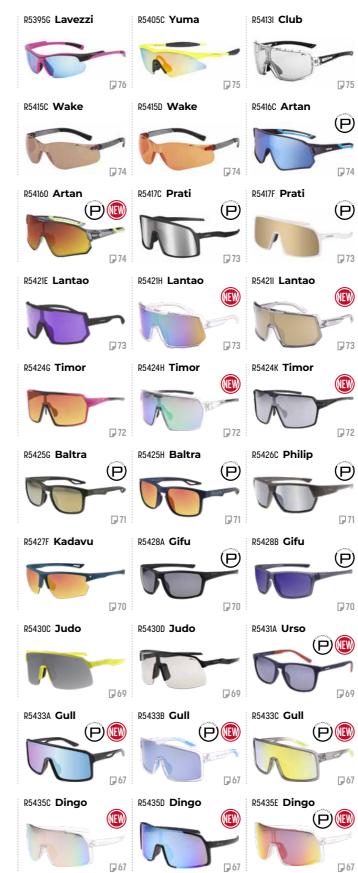

### RELAX

NEW (P) POLARIZED

|                  | · · · · · · · · · · · · · · · · · · ·                                   |                    |
|------------------|-------------------------------------------------------------------------|--------------------|
| R5414F Rema      | R54141 Rema                                                             | R5414J Rema        |
| R54161 Artan     | R5416J Artan                                                            | R5416K Artan       |
| R5417G Prati     | R5421C Lantao                                                           | R5421D Lantao      |
| R5423K Lengeland | R5423M Lengeland                                                        | R5423N Lengeland   |
| R5425C Baltra    | R5425D Baltra                                                           | R5425E Baltra      |
| R5426D Philip    | R5427B Kadavu                                                           | R5427E Kadavu      |
| R5429B Mito      | R5430A <b>Judo</b>                                                      | R5430B <b>Judo</b> |
| R543IB Urso      | R5432B Peri<br>()<br>()<br>()<br>()<br>()<br>()<br>()<br>()<br>()<br>() | R5432C Peri        |
| R5434A Danton    | R5434C Danton                                                           | R5435A Dingo       |