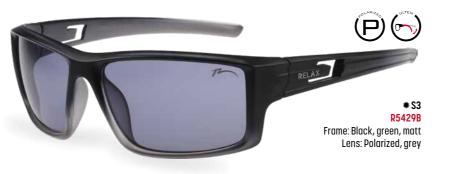

UV 400 / DESINGNED IN CZ  $\overrightarrow{O}$  134  $\overrightarrow{OO}$  0  $\overrightarrow{}$  139 CE SAFETY PRO / SOFT CASE

Y

T

Lens: ICE BLUE PLATINUM, grey

**\***S3 Lens: WHITE SENSOR, grey

The RELA X Mito sports glasses are made of super lightweight and durable TR90 material. Their narrower shape is ideal for oval faces. Whether you are going on a long car journey or a mountain hike, the polarised lens gives you a clear and comfortable view.

| UV 400 / DESINGNED IN CZ<br>CE SAFETY PRO / SOFT CASE | $\overleftrightarrow{O}$ 59 | 00 II | <sup>←−</sup> 120 |
|-------------------------------------------------------|-----------------------------|-------|-------------------|
|-------------------------------------------------------|-----------------------------|-------|-------------------|