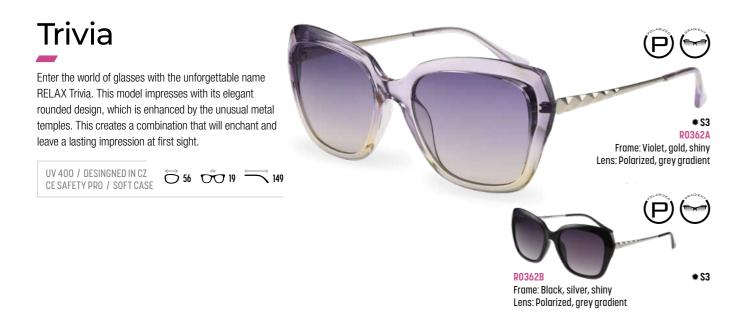

UV

R0371

Lyra R0371B

The luxurious material craftwork of the RELAX Lyra is impressive at first sight. At a second glance, you will find that the glasses fit perfectly. The gradiet lens not only gives you an elegant look but is also great to look through. These glasses will be the envy of every woman!

## Lyra

The luxurious material craftwork of the RELAX Lyra is impressive at first sight. At a second glance, you will find that the glasses fit perfectly. The gradiet lens not only gives you an elegant look but is also great to look through. These glasses will be the envy of every woman!

UV 400 / DESINGNED IN CZ  $\overrightarrow{O}$  61  $\overrightarrow{O}$  14  $\overrightarrow{}$  150 ce safety pro / Soft case

**RELAX ECO FRIENDLY BIO** choice is a model of sunglasses made of bioacetate. Biodegradable but also recyclable, contributing to a sustainable lifestyle.