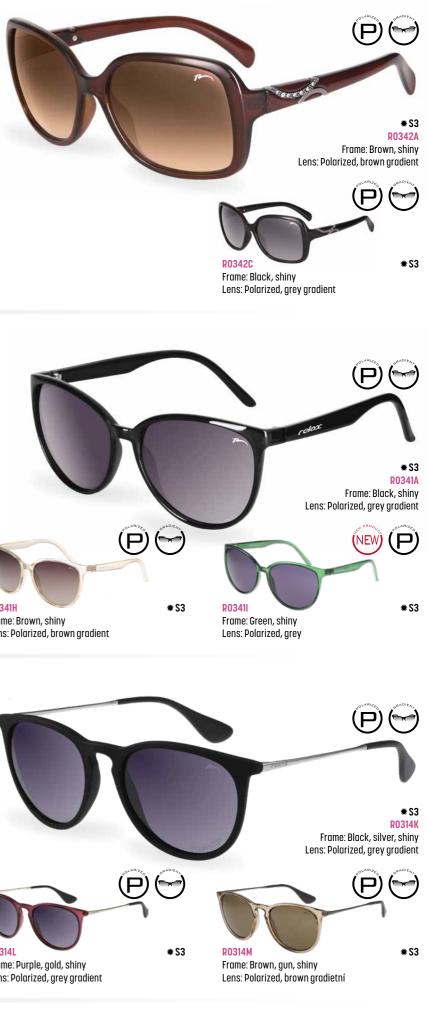

UV

R0371

Lyra R0371B

The luxurious material craftwork of the RELAX Lyra is impressive at first sight. At a second glance, you will find that the glasses fit perfectly. The gradiet lens not only gives you an elegant look but is also great to look through. These glasses will be the envy of every woman!

## Lyra

The luxurious material craftwork of the RELAX Lyra is impressive at first sight. At a second glance, you will find that the glasses fit perfectly. The gradiet lens not only gives you an elegant look but is also great to look through. These glasses will be the envy of every woman!

UV 400 / DESINGNED IN CZ  $\overrightarrow{O}$  61  $\overrightarrow{O}$  14  $\overrightarrow{}$  150 ce safety pro / Soft case

**RELAX ECO FRIENDLY BIO** choice is a model of sunglasses made of bioacetate. Biodegradable but also recyclable, contributing to a sustainable lifestyle.