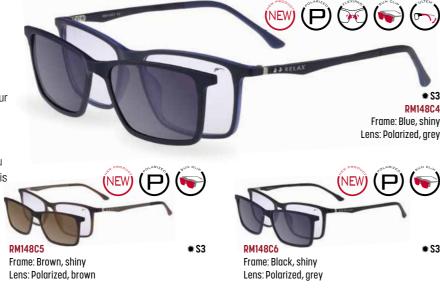

UNISEX / UV 400 / DESINGNED IN CZ CE SAFETY PRO / HARD CASE / SOFT CASE  $\overrightarrow{O}$  56  $\overrightarrow{OO}$  16  $\overrightarrow{\frown}$  145

OPTICAL FRAMES

88

RELAX

**\***S3

**\*** \$3

**PM148C4** 