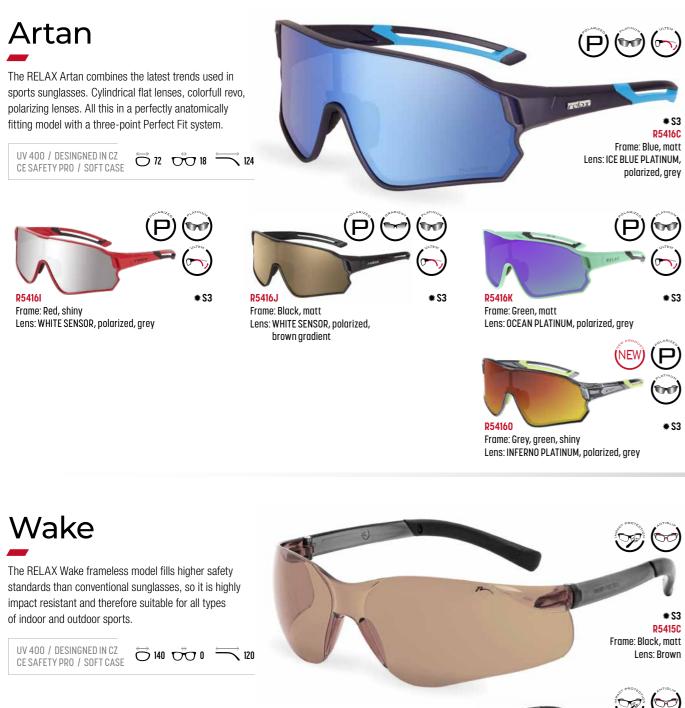

### Sports sunglasses

RELAX

### RELAX

NEW (P) POLARIZED

|                  | · · · · · · · · · · · · · · · · · · ·                                   |                    |
|------------------|-------------------------------------------------------------------------|--------------------|
| R5414F Rema      | R54141 Rema                                                             | R5414J Rema        |
| R54161 Artan     | R5416J Artan                                                            | R5416K Artan       |
| R5417G Prati     | R5421C Lantao                                                           | R5421D Lantao      |
| R5423K Lengeland | R5423M Lengeland                                                        | R5423N Lengeland   |
| R5425C Baltra    | R5425D Baltra                                                           | R5425E Baltra      |
| R5426D Philip    | R5427B Kadavu                                                           | R5427E Kadavu      |
| R5429B Mito      | R5430A <b>Judo</b>                                                      | R5430B <b>Judo</b> |
| R543IB Urso      | R5432B Peri<br>()<br>()<br>()<br>()<br>()<br>()<br>()<br>()<br>()<br>() | R5432C Peri        |
| R5434A Danton    | R5434C Danton                                                           | R5435A Dingo       |