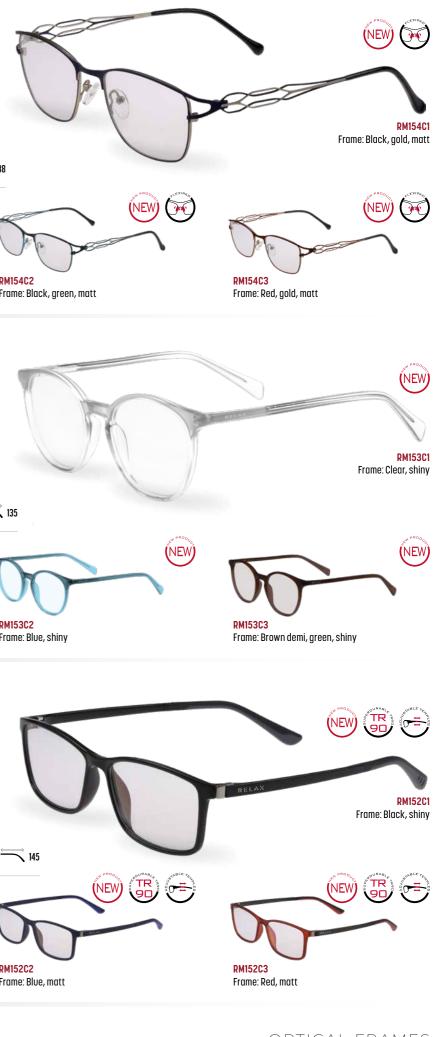

---------|--|
| VP P    |  |
| RM154C2 |  |
| KMIJ462 |  |
| RMI0462 |  |

# Joy

The RELAX Joy children's rim in the popular shape à la Harry Potter is designed for our little ones. Proven ergonomics ensure the glasses fit perfectly, and the bright colours bring joy to everyday school days and family outings.

DĚTSKÉ / XS / DESINGNED IN CZ 🔂 47 🖧 19 135 CE SAFETY PRO / HARD CASE



# Polo

The universal model RELAX Polo is appreciated by active and practical women, but it is also perfect for teenagers regardless of gender. Thanks to the elastic Ultem material, these frames are ideal for everyday wear. Available in three colour options!

DĚTSKÉ / DÁMSKÉ / DESINGNED IN CZ  $\overleftrightarrow{O}$  54  $\overleftrightarrow{O}$  14  $\overleftrightarrow{145}$  145 ce safety pro / Hard Case







Women's plastic frames called LIME are a symbol of elegance and taste. The delicate shape perfectly fits all face shapes. Playful and fresh colours will add originality and liveliness to your look regardless of the surrounding fashion trends. The flexible temples ensure not only a comfortable fit, but also a trouble-free donning. LIME glasses are more than just an accessory – they are a means to express your unique style and feel comfortable in all situations.



Clara

Sid



## Pells

The unisex frames of the PELLS model in playful colors are a perfect choice for the younger generation. The adjustable nose pads provide the glasses with versatility and ensure comfortable wear for various face shapes. The frame of the glasses, adorned with green or red accents, blends fun and style,