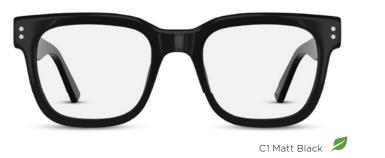

#### ARHO01

- ○ ↓○ 49 23 145 43.0
- Material: Bio-acetate
- Bold, statement eye shape
- Exterior temple & tip sculpt