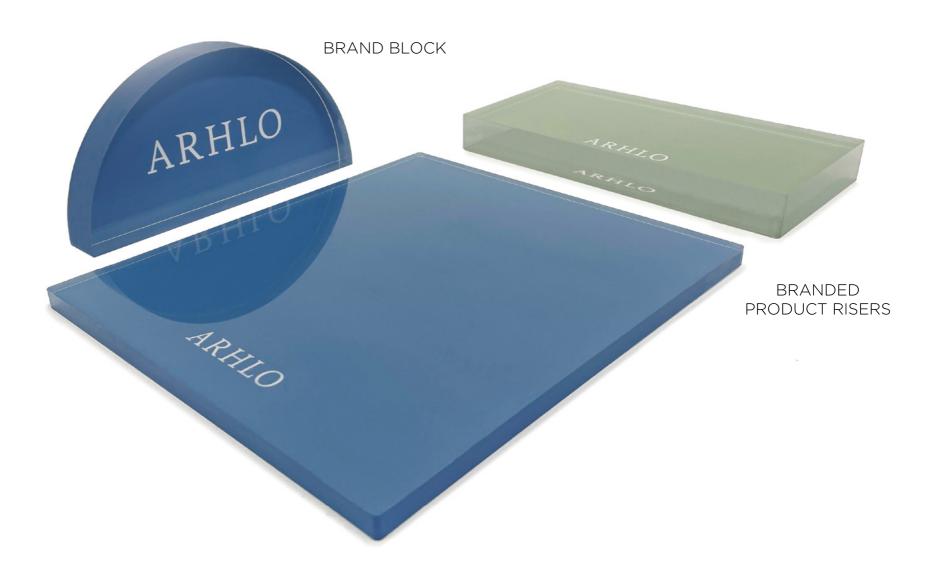

length
- Trend-led colourways







# "Gen Z fashion is characterised by a harmonious blend of nostalgia, sustainability, and inclusivity."

medium.com

- 0 1 145 41.3
- C1 Material: Bio-acetate
- C2 Material: Acetate
- Flattened upper eye rim with prominent dropped lug





C2 Brown Striation





## **ARH0017**

○ □ □ ↓○ 54 17 145 44.0

- C1 Material: Bio-acetate
- C2 Material: Acetate
- Soft cat-eye in pastel tones





C2 Nude Pink





# **ARHO018**

□ □ □ ↓□ 52 20 150 43.3

- Material: Bio-acetate
- Classically styled D shape in authentically retro colours



C1 Black 💋

C2 Tortoiseshell 💋





"We can all make a difference by choosing to support companies that are committed to sustainable practices."

Stella McCartney

# MARKETING ASSETS





A1 POSTER







SOCIAL MEDIA CONTENT



A4 STRUT CARDS

# "SUSTAINABLE FASHION IS NOT A TREND, IT'S A RESPONSIBILITY."

\_ivia Firth