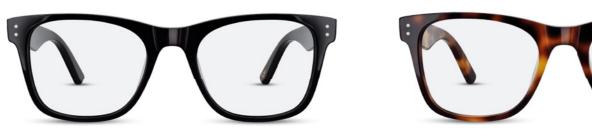

#### ARHO01

- ○ ↓○ 49 23 145 43.0
- Material: Bio-acetate
- Bold, statement eye shape
- Exterior temple & tip sculpt

## ARH002

○ ○ ○ ↓○
55 22 150 43.1

- Material: Bio-acetate
- Larger eye size and longer temple length
- Sculpting on upper and lower eye rim