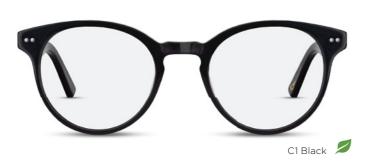

# **ARHO018**

□ □ □ ↓□ 52 20 150 43.3

- Material: Bio-acetate
- Classically styled D shape in authentically retro colours

C1 Black 💋

C2 Tortoiseshell 💋

"We can all make a difference by choosing to support companies that are committed to sustainable practices."