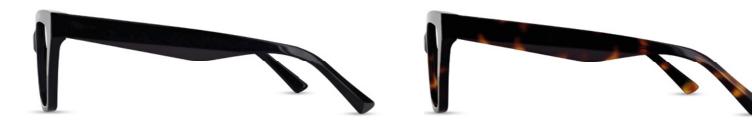

## ARHOO9

53 19 147 43.8

- Material: Acetate
- Upper eye rim sculpt
- Statement cat eye shape with wide lug and temple
- Slightly longer temple length

C1 Tortoiseshell

C2 Brown Striation