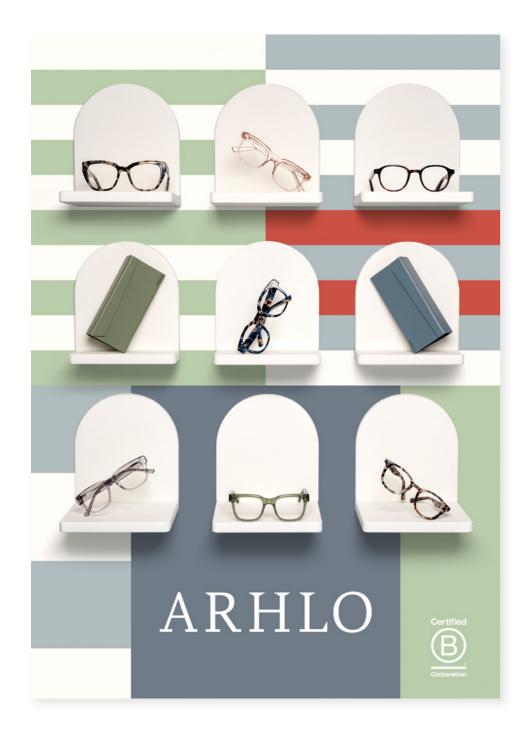

e rim sculpting
- Slightly longer temple length
- Trend-led colourways







# "Gen Z fashion is characterised by a harmonious blend of nostalgia, sustainability, and inclusivity."

medium.com

- 0 1 145 41.3
- C1 Material: Bio-acetate
- C2 Material: Acetate
- Flattened upper eye rim with prominent dropped lug





C2 Brown Striation





## **ARH0017**

○ □ □ ↓○ 54 17 145 44.0

- C1 Material: Bio-acetate
- C2 Material: Acetate
- Soft cat-eye in pastel tones





C2 Nude Pink





# **ARHO018**

□ □ □ ↓□ 52 20 150 43.3

- Material: Bio-acetate
- Classically styled D shape in authentically retro colours



C1 Black 💋

C2 Tortoiseshell 💋





"We can all make a difference by choosing to support companies that are committed to sustainable practices."

Stella McCartney

# MARKETING ASSETS





A1 POSTER







SOCIAL MEDIA CONTENT



A4 STRUT CARDS

# "SUSTAINABLE FASHION IS NOT A TREND, IT'S A RESPONSIBILITY."

\_ivia Firth