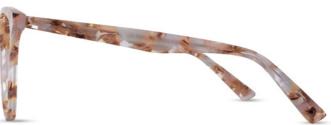

# ARHOO3

○ ○ ○ ↓○ 50 21 145 41.9

- Material: Acetate
- Reverse eye rim sculpting
- Thoughtfully selected, highly wearable pink tones

"From the runways to the streets, prescription glasses are all the rage."