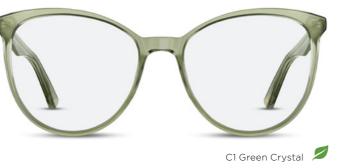

# ARH005

○ □ □ ↓○
52 18 147 40.1

- C1 Material: Bio-acetate
- C2 Material: Acetate
- Sculpting across the entire upper and lower eye rims and sides
- Longer temple length

C2 Nude Marble