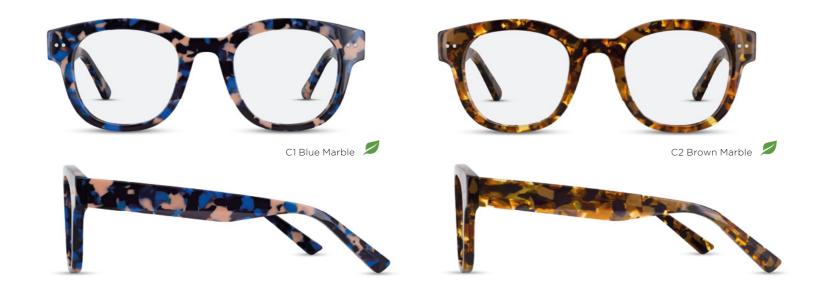

## ARHOO9

53 19 147 43.8

- Material: Acetate
- Upper eye rim sculpt
- Statement cat eye shape with wide lug and temple
- Slightly longer temple length

C1 Tortoiseshell

C2 Brown Striation