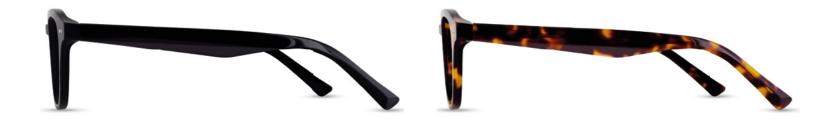

## ARHOO9

53 19 147 43.8

- Material: Acetate
- Upper eye rim sculpt
- Statement cat eye shape with wide lug and temple
- Slightly longer temple length

C1 Tortoiseshell

C2 Brown Striation