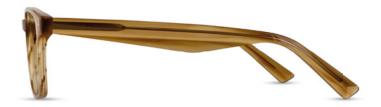

## ARHOO9

53 19 147 43.8

- Material: Acetate
- Upper eye rim sculpt
- Statement cat eye shape with wide lug and temple
- Slightly longer temple length

C1 Tortoiseshell

C2 Brown Striation