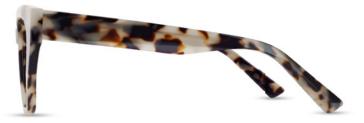

## ARHOO9

53 19 147 43.8

- Material: Acetate
- Upper eye rim sculpt
- Statement cat eye shape with wide lug and temple
- Slightly longer temple length

C1 Tortoiseshell

C2 Brown Striation