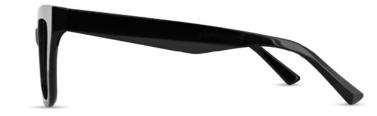

# ARHOO3

○ ○ ○ ↓○ 50 21 145 41.9

- Material: Acetate
- Reverse eye rim sculpting
- Thoughtfully selected, highly wearable pink tones

"From the runways to the streets, prescription glasses are all the rage."