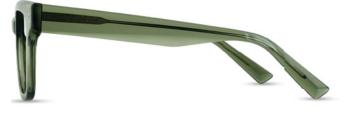

#### ARHO01

- ○ ↓○ 49 23 145 43.0
- Material: Bio-acetate
- Bold, statement eye shape
- Exterior temple & tip sculpt