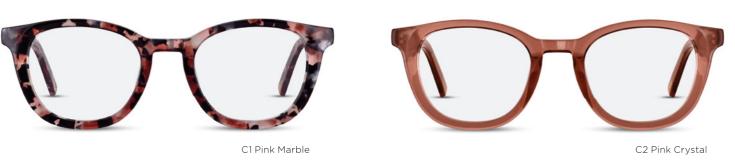

# ARHOO3

○ ○ ○ ↓○ 50 21 145 41.9

- Material: Acetate
- Reverse eye rim sculpting
- Thoughtfully selected, highly wearable pink tones

"From the runways to the streets, prescription glasses are all the rage."