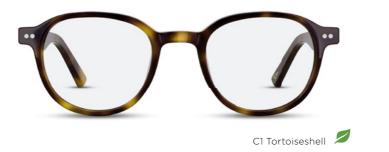

## ARHOO9

53 19 147 43.8

- Material: Acetate
- Upper eye rim sculpt
- Statement cat eye shape with wide lug and temple
- Slightly longer temple length

C1 Tortoiseshell

C2 Brown Striation