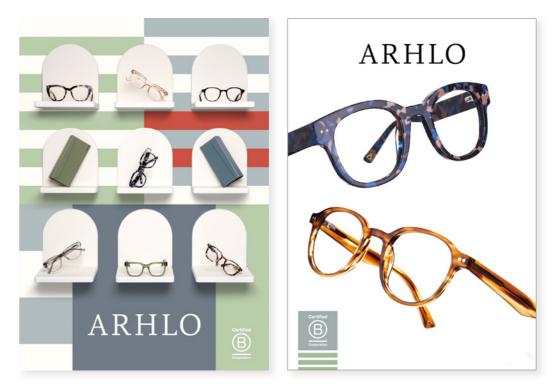

Slightly longer temple length
- Trend-led colourways







# "Gen Z fashion is characterised by a harmonious blend of nostalgia, sustainability, and inclusivity."

medium.com

- 0 1 145 41.3
- C1 Material: Bio-acetate
- C2 Material: Acetate
- Flattened upper eye rim with prominent dropped lug





C2 Brown Striation





## **ARH0017**

○ □ □ ↓○ 54 17 145 44.0

- C1 Material: Bio-acetate
- C2 Material: Acetate
- Soft cat-eye in pastel tones





C2 Nude Pink





# **ARHO018**

□ □ □ ↓□ 52 20 150 43.3

- Material: Bio-acetate
- Classically styled D shape in authentically retro colours



C1 Black 💋

C2 Tortoiseshell 💋





"We can all make a difference by choosing to support companies that are committed to sustainable practices."

Stella McCartney

# MARKETING ASSETS





A1 POSTER







SOCIAL MEDIA CONTENT



A4 STRUT CARDS

# "SUSTAINABLE FASHION IS NOT A TREND, IT'S A RESPONSIBILITY."

\_ivia Firth