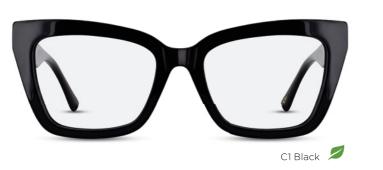

# ARHOO3

○ ○ ○ ↓○ 50 21 145 41.9

- Material: Acetate
- Reverse eye rim sculpting
- Thoughtfully selected, highly wearable pink tones

"From the runways to the streets, prescription glasses are all the rage."