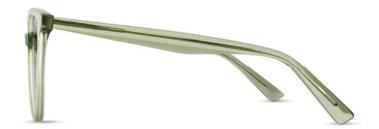

# ARH006

□ □ □ ↓□ 50 21 145 43.7

- Material: Bio-acetate
- Gender neutral design
- Keyhole bridge

C2 Clear Crystal 💋

"Consumers increasingly demand sustainable choices, and younger cohorts in particular are willing to pay more for items that reflect their sustainability values."