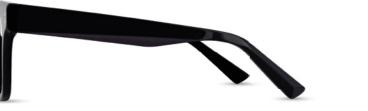

#### ARHO01

- ○ ↓○ 49 23 145 43.0
- Material: Bio-acetate
- Bold, statement eye shape
- Exterior temple & tip sculpt