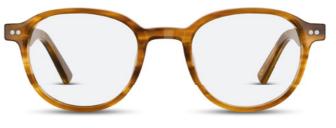

## ARHOO9

53 19 147 43.8

- Material: Acetate
- Upper eye rim sculpt
- Statement cat eye shape with wide lug and temple
- Slightly longer temple length

C1 Tortoiseshell

C2 Brown Striation