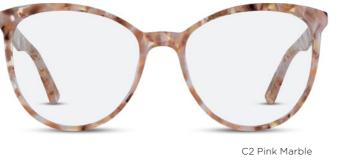

# ARHOO3

○ ○ ○ ↓○ 50 21 145 41.9

- Material: Acetate
- Reverse eye rim sculpting
- Thoughtfully selected, highly wearable pink tones

"From the runways to the streets, prescription glasses are all the rage."