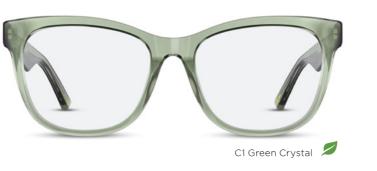

## ARH002

○ ○ ○ ↓○
55 22 150 43.1

- Material: Bio-acetate
- Larger eye size and longer temple length
- Sculpting on upper and lower eye rim