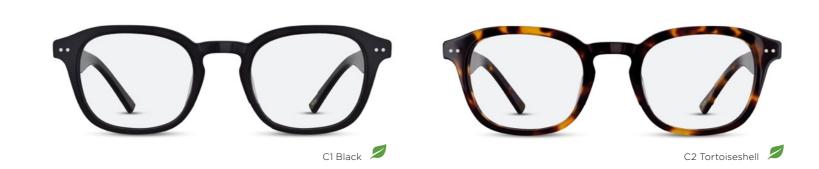

# **ARHO018**

□ □ □ ↓□ 52 20 150 43.3

- Material: Bio-acetate
- Classically styled D shape in authentically retro colours

C1 Black 💋

C2 Tortoiseshell 💋

"We can all make a difference by choosing to support companies that are committed to sustainable practices."