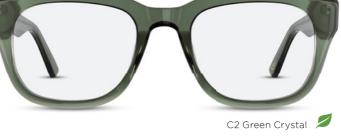

# ARH006

□ □ □ ↓□ 50 21 145 43.7

- Material: Bio-acetate
- Gender neutral design
- Keyhole bridge

C2 Clear Crystal 💋

"Consumers increasingly demand sustainable choices, and younger cohorts in particular are willing to pay more for items that reflect their sustainability values."