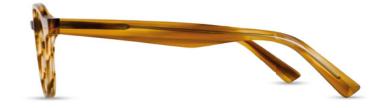

#### ARHO01

- ○ ↓○ 49 23 145 43.0
- Material: Bio-acetate
- Bold, statement eye shape
- Exterior temple & tip sculpt