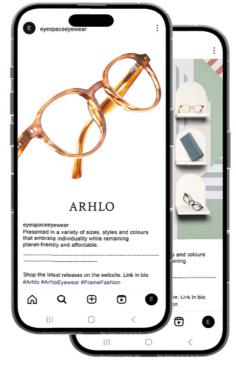

- Slightly longer temple length
- Trend-led colourways







# "Gen Z fashion is characterised by a harmonious blend of nostalgia, sustainability, and inclusivity."

medium.com

- 0 1 145 41.3
- C1 Material: Bio-acetate
- C2 Material: Acetate
- Flattened upper eye rim with prominent dropped lug





C2 Brown Striation





## **ARH0017**

○ □ □ ↓○ 54 17 145 44.0

- C1 Material: Bio-acetate
- C2 Material: Acetate
- Soft cat-eye in pastel tones





C2 Nude Pink





# **ARHO018**

□ □ □ ↓□ 52 20 150 43.3

- Material: Bio-acetate
- Classically styled D shape in authentically retro colours



C1 Black 💋

C2 Tortoiseshell 💋





"We can all make a difference by choosing to support companies that are committed to sustainable practices."

Stella McCartney

# MARKETING ASSETS





A1 POSTER







SOCIAL MEDIA CONTENT



A4 STRUT CARDS

# "SUSTAINABLE FASHION IS NOT A TREND, IT'S A RESPONSIBILITY."

\_ivia Firth