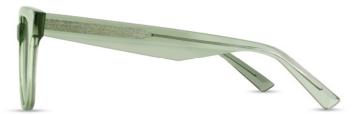

## **ARH0017**

○ □ □ ↓○ 54 17 145 44.0

- C1 Material: Bio-acetate
- C2 Material: Acetate
- Soft cat-eye in pastel tones

C2 Nude Pink