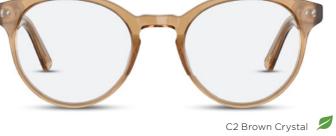

# ARHOO3

○ ○ ○ ↓○ 50 21 145 41.9

- Material: Acetate
- Reverse eye rim sculpting
- Thoughtfully selected, highly wearable pink tones

"From the runways to the streets, prescription glasses are all the rage."