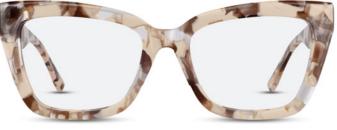

# ARH005

○ □ □ ↓○
52 18 147 40.1

- C1 Material: Bio-acetate
- C2 Material: Acetate
- Sculpting across the entire upper and lower eye rims and sides
- Longer temple length

C2 Nude Marble