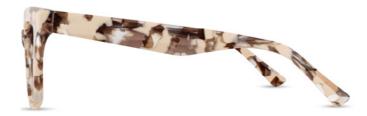

# ARH005

○ □ □ ↓○
52 18 147 40.1

- C1 Material: Bio-acetate
- C2 Material: Acetate
- Sculpting across the entire upper and lower eye rims and sides
- Longer temple length

C2 Nude Marble