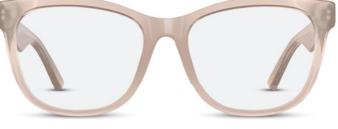

## **ARH0017**

○ □ □ ↓○ 54 17 145 44.0

- C1 Material: Bio-acetate
- C2 Material: Acetate
- Soft cat-eye in pastel tones

C2 Nude Pink