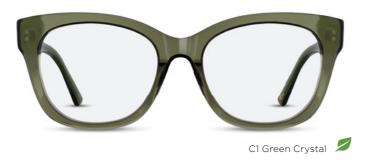

# "Gen Z fashion is characterised by a harmonious blend of nostalgia, sustainability, and inclusivity."

medium.com

- 0 1 145 41.3
- C1 Material: Bio-acetate
- C2 Material: Acetate
- Flattened upper eye rim with prominent dropped lug