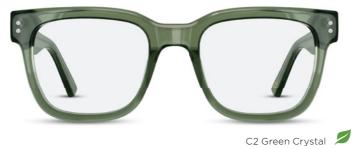

#### ARHO01

- ○ ↓○ 49 23 145 43.0
- Material: Bio-acetate
- Bold, statement eye shape
- Exterior temple & tip sculpt