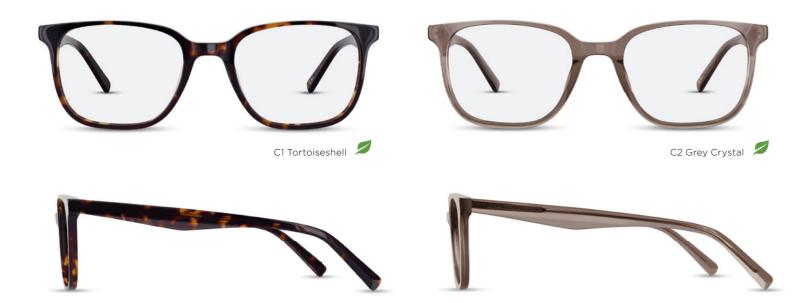

> The State of Fashion Report, 2023

□ □ □ ↓□ 54 17 145 48.7

- C1 Material: Bio-acetate
- C2 Material: Acetate
- Slimmed outer rim design allows for a nod of colour that is easily wearable