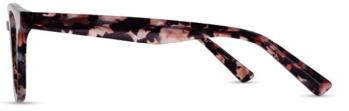

# ARHOO3

○ ○ ○ ↓○ 50 21 145 41.9

- Material: Acetate
- Reverse eye rim sculpting
- Thoughtfully selected, highly wearable pink tones

"From the runways to the streets, prescription glasses are all the rage."