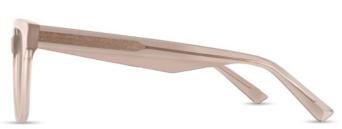

# ARHOO3

○ ○ ○ ↓○ 50 21 145 41.9

- Material: Acetate
- Reverse eye rim sculpting
- Thoughtfully selected, highly wearable pink tones

"From the runways to the streets, prescription glasses are all the rage."