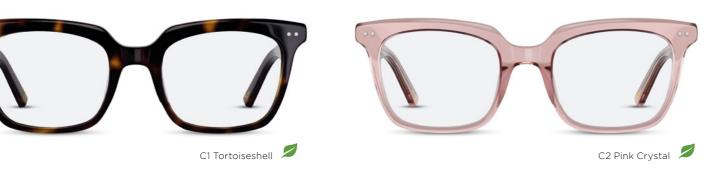

# **ARHO018**

□ □ □ ↓□ 52 20 150 43.3

- Material: Bio-acetate
- Classically styled D shape in authentically retro colours

C1 Black 💋

C2 Tortoiseshell 💋

"We can all make a difference by choosing to support companies that are committed to sustainable practices."