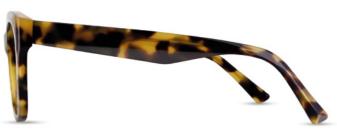

## ARHOO9

53 19 147 43.8

- Material: Acetate
- Upper eye rim sculpt
- Statement cat eye shape with wide lug and temple
- Slightly longer temple length

C1 Tortoiseshell

C2 Brown Striation