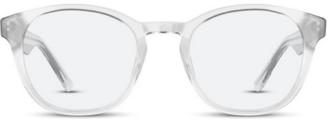

# ARH006

□ □ □ ↓□ 50 21 145 43.7

- Material: Bio-acetate
- Gender neutral design
- Keyhole bridge

C2 Clear Crystal 💋

"Consumers increasingly demand sustainable choices, and younger cohorts in particular are willing to pay more for items that reflect their sustainability values."