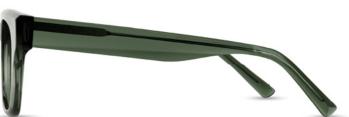

# ARH006

□ □ □ ↓□ 50 21 145 43.7

- Material: Bio-acetate
- Gender neutral design
- Keyhole bridge

C2 Clear Crystal 💋

"Consumers increasingly demand sustainable choices, and younger cohorts in particular are willing to pay more for items that reflect their sustainability values."