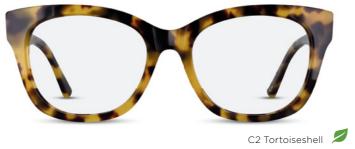

## ARHOO9

53 19 147 43.8

- Material: Acetate
- Upper eye rim sculpt
- Statement cat eye shape with wide lug and temple
- Slightly longer temple length

C1 Tortoiseshell

C2 Brown Striation