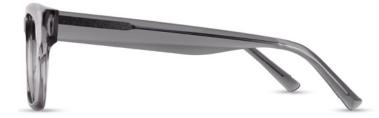

#### ARHO01

- ○ ↓○ 49 23 145 43.0
- Material: Bio-acetate
- Bold, statement eye shape
- Exterior temple & tip sculpt