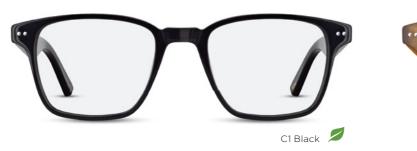

# **ARHO018**

□ □ □ ↓□ 52 20 150 43.3

- Material: Bio-acetate
- Classically styled D shape in authentically retro colours

C1 Black 💋

C2 Tortoiseshell 💋

"We can all make a difference by choosing to support companies that are committed to sustainable practices."