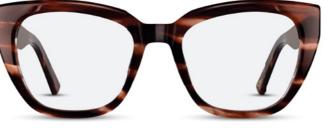

## ARHOO9

53 19 147 43.8

- Material: Acetate
- Upper eye rim sculpt
- Statement cat eye shape with wide lug and temple
- Slightly longer temple length

C1 Tortoiseshell

C2 Brown Striation