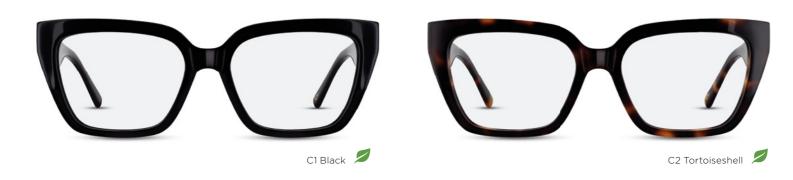

## ARHOO9

53 19 147 43.8

- Material: Acetate
- Upper eye rim sculpt
- Statement cat eye shape with wide lug and temple
- Slightly longer temple length

C1 Tortoiseshell

C2 Brown Striation