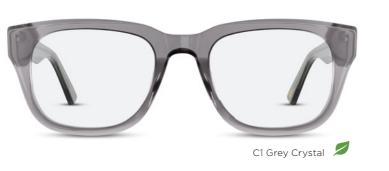

# ARH006

□ □ □ ↓□ 50 21 145 43.7

- Material: Bio-acetate
- Gender neutral design
- Keyhole bridge

C2 Clear Crystal 💋

"Consumers increasingly demand sustainable choices, and younger cohorts in particular are willing to pay more for items that reflect their sustainability values."