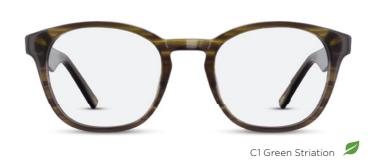

#### ARHO01

- ○ ↓○ 49 23 145 43.0
- Material: Bio-acetate
- Bold, statement eye shape
- Exterior temple & tip sculpt