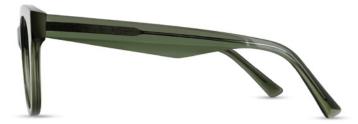

# ARH006

□ □ □ ↓□ 50 21 145 43.7

- Material: Bio-acetate
- Gender neutral design
- Keyhole bridge

C2 Clear Crystal 💋

"Consumers increasingly demand sustainable choices, and younger cohorts in particular are willing to pay more for items that reflect their sustainability values."

> The State of Fashion Report, 2023

□ □ □ ↓□ 54 17 145 48.7

- C1 Material: Bio-acetate
- C2 Material: Acetate
- Slimmed outer rim design allows for a nod of colour that is easily wearable