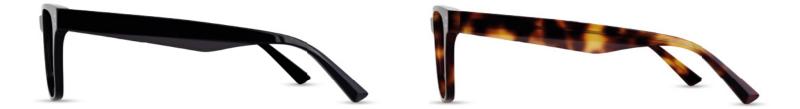

#### ARHO01

- ○ ↓○ 49 23 145 43.0
- Material: Bio-acetate
- Bold, statement eye shape
- Exterior temple & tip sculpt

## ARH002

○ ○ ○ ↓○
55 22 150 43.1

- Material: Bio-acetate
- Larger eye size and longer temple length
- Sculpting on upper and lower eye rim