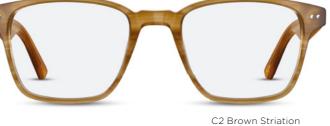

## ARHOO9

53 19 147 43.8

- Material: Acetate
- Upper eye rim sculpt
- Statement cat eye shape with wide lug and temple
- Slightly longer temple length

C1 Tortoiseshell

C2 Brown Striation