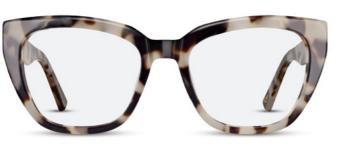

- Keyhole bridge





C2 Clear Crystal 💋





"Consumers increasingly demand sustainable choices, and younger cohorts in particular are willing to pay more for items that reflect their sustainability values."

> The State of Fashion Report, 2023

□ □ □ ↓□ 54 17 145 48.7

- C1 Material: Bio-acetate
- C2 Material: Acetate
- Slimmed outer rim design allows for a nod of colour that is easily wearable









#### **ARH008**

○ □ → i○ 54 20 150 44.4

- C1 Material: Bio-acetate
- C2 Material: Acetate
- Longer temple length
- Geometric upper bridge design
- Angular rectangular silhouette with slightly dropped lugs for a retro style











## ARHOO9

53 19 147 43.8

- Material: Acetate
- Upper eye rim sculpt
- Statement cat eye shape with wide lug and temple
- Slightly longer temple length



C1 Tortoiseshell



C2 Brown Striation





# "From polished preppy to eclectic grandpa, 2024 fashion trends are all about embracing individuality."

realsimple.com

- 53 19 145 42.3
- Material: Bio-acetate
- Easily wearable rectangular shape with rounded edges to suit a variety of face shapes



# **ARH0011**

- ○ ↓○
  53 18 145 44.4
- Material: Bio-acetate
- Thick rimmed cats eye in statement colours









# **ARH0012**

□ □ □ ↓□ 51 23 150 42.2

- Material: Bio-acetate
- Retro design with dropped lug and angular design features
- Longer temple length
- Keyhole bridge







# "We're Entering an Era of Logoless Luxury"

Harpers Bazaar

○ ○ ○ ↓○ 55 17 150 42.3

- Material: Bio-acetate
- Angular cat-eye with slim bridge width, suitable for narrow noses
- Larger eye size
- Longer temple