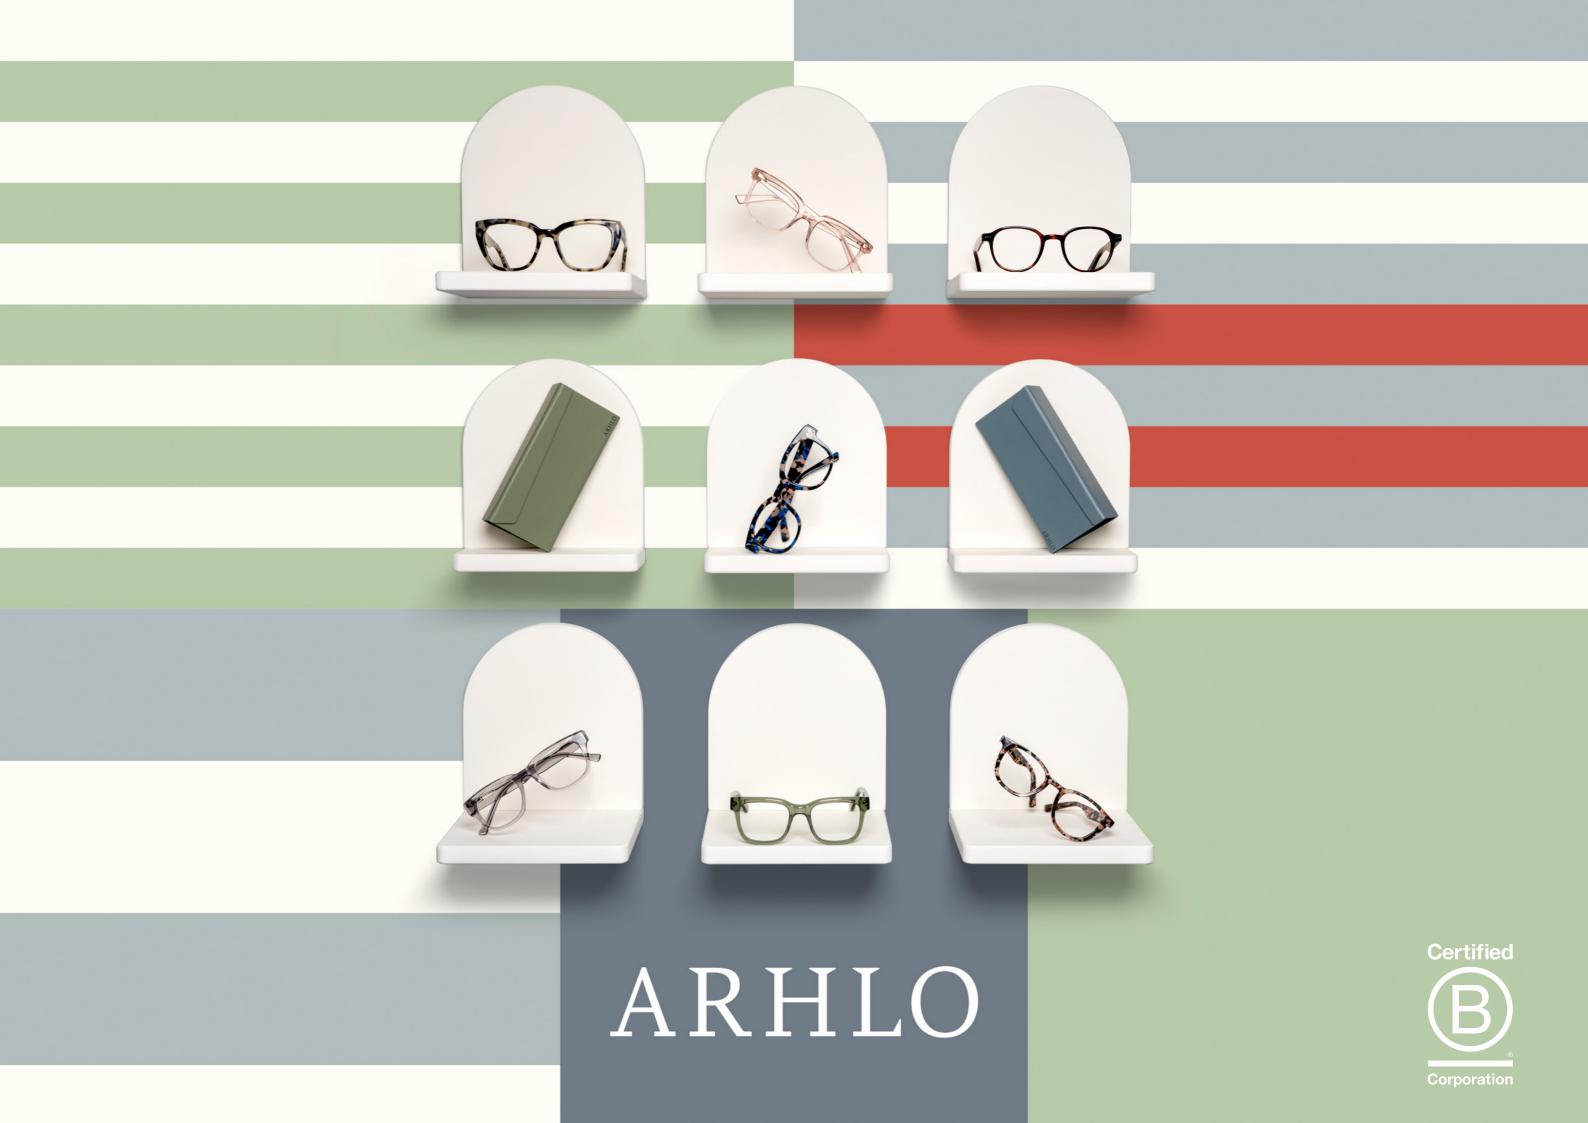

# THE COLLECTION



#### ARHO01

- ○ ↓○ 49 23 145 43.0
- Material: Bio-acetate
- Bold, statement eye shape
- Exterior temple & tip sculpt



## ARH002

○ ○ ○ ↓○
55 22 150 43.1

- Material: Bio-acetate
- Larger eye size and longer temple length
- Sculpting on upper and lower eye rim









# ARHOO3

○ ○ ○ ↓○ 50 21 145 41.9

- Material: Acetate
- Reverse eye rim sculpting
- Thoughtfully selected, highly wearable pink tones







"From the runways to the streets, prescription glasses are all the rage."

> Vogue France, July 2023

- Image: 51
   Image: 50
   <t
- Material: Bio-acetate
- Sculpting across entire upper eye rim, bridge and outer sides
- Wide temple design









# ARH005

○ □ □ ↓○
52 18 147 40.1

- C1 Material: Bio-acetate
- C2 Material: Acetate
- Sculpting across the entir