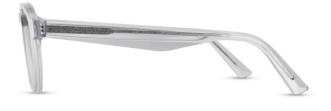

ARH031 C1

Modern Acetate Aviator Bio-based Acetate (C1) Flex Hinge

## ARH031

3D Sculpting Longer Temple Length Flex Hinge

C2 Beige Crystal 💋