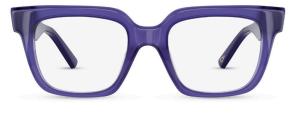

# ARH035

C1 Tortoiseshell

Oversized 'Look' 3D Sculpting Flex Hinge

C2 Green Marble

ARH033

C1 Brown/Pink Crystal 🔎

3D Sculpting Bio-based Acetate Flex Hinge

C2 Olive Crystal