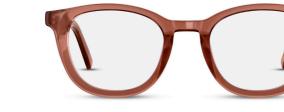

C2 Nude Pink

ARH015

C1 Tortoiseshell 💋

3D Sculpting Bio-based Acetate (C1) Flex Hinge

C2 Brown Striation