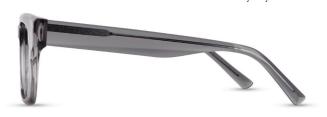

C2 Grey Crystal

ARH021 55 16 145 45.7 BIO LENS

C1 Teal Crystal

Thicker Statement Temple 3D Sculpting Flex Hinge