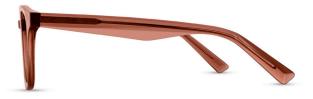

C2 Nude Pink

ARH015

C1 Tortoiseshell 💋

3D Sculpting Bio-based Acetate (C1) Flex Hinge

C2 Brown Striation