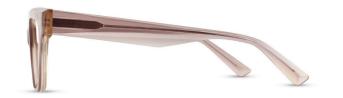

C2 Nude Pink

ARH015

C1 Tortoiseshell 💋

3D Sculpting Bio-based Acetate (C1) Flex Hinge

C2 Brown Striation