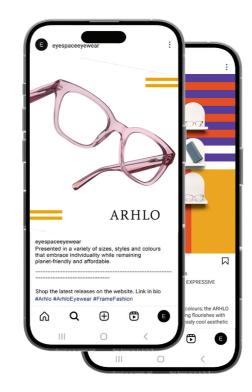

#### SOCIAL MEDIA CONTENT

> A choice of two contemporary colours; blue-grey or sage green

PRESENTED IN A VARIETY OF SIZES, STYLES AND COLOURS THAT EMBRACE INDIVIDUALITY WHILE REMAINING PLANET-FRIENDLY AND AFFORDABLE.