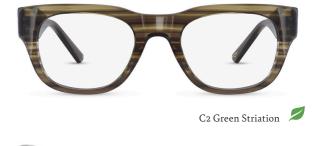

C2 Nude Pink

ARH015

C1 Tortoiseshell 💋

3D Sculpting Bio-based Acetate (C1) Flex Hinge

C2 Brown Striation