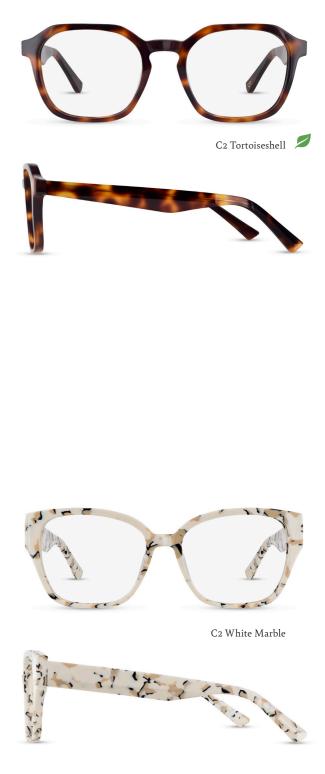

C2 Tortoiseshell 🔎

ARH011 
 Image: Signal state
 Image: Signal state

C1 Green Crystal 💋

3D Sculpting **Bio-based** Acetate Flex Hinge

THE STYLING DIRECTIVE BALANCES STATEMENT-MAKING FLOURISHES WITH UNCOMPLICATED EASE, TO ACHIEVE AN EFFORTLESSLY COOL AESTHETIC. ARH010 53 19 145 42.3 BO LENS