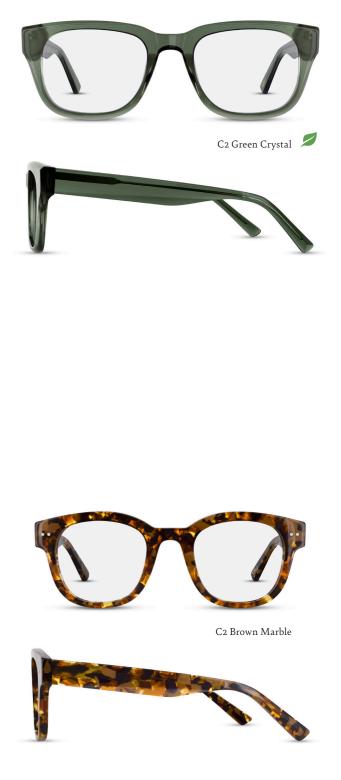

C1 Blue Marble

3D Sculpting Bio-based Acetate (C2) Flex Hinge

ARH034

3D Sculpting Bio-based Acetate Flex Hinge

# ARH035

C1 Tortoiseshell

Oversized 'Look' 3D Sculpting Flex Hinge

C2 Green Marble

ARH033

C1 Brown/Pink Crystal 🔎

3D Sculpting Bio-based Acetate Flex Hinge

C2 Olive Crystal