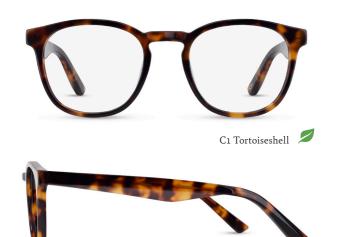

# ARH035

C1 Tortoiseshell

Oversized 'Look' 3D Sculpting Flex Hinge

C2 Green Marble

ARH033

C1 Brown/Pink Crystal 🔎

3D Sculpting Bio-based Acetate Flex Hinge

C2 Olive Crystal