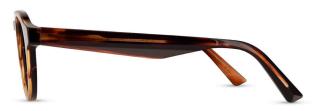

C2 Nude Pink

ARH015

C1 Tortoiseshell 💋

3D Sculpting Bio-based Acetate (C1) Flex Hinge

C2 Brown Striation