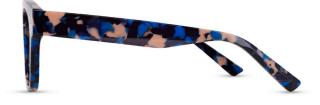

# ARH035

C1 Tortoiseshell

Oversized 'Look' 3D Sculpting Flex Hinge

C2 Green Marble

ARH033

C1 Brown/Pink Crystal 🔎

3D Sculpting Bio-based Acetate Flex Hinge

C2 Olive Crystal