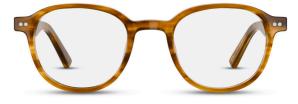

# ARH035

C1 Tortoiseshell

Oversized 'Look' 3D Sculpting Flex Hinge

C2 Green Marble

ARH033

C1 Brown/Pink Crystal 🔎

3D Sculpting Bio-based Acetate Flex Hinge

C2 Olive Crystal