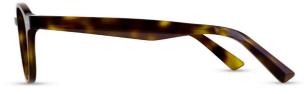

# ARH035

C1 Tortoiseshell

Oversized 'Look' 3D Sculpting Flex Hinge

C2 Green Marble

ARH033

C1 Brown/Pink Crystal 🔎

3D Sculpting Bio-based Acetate Flex Hinge

C2 Olive Crystal