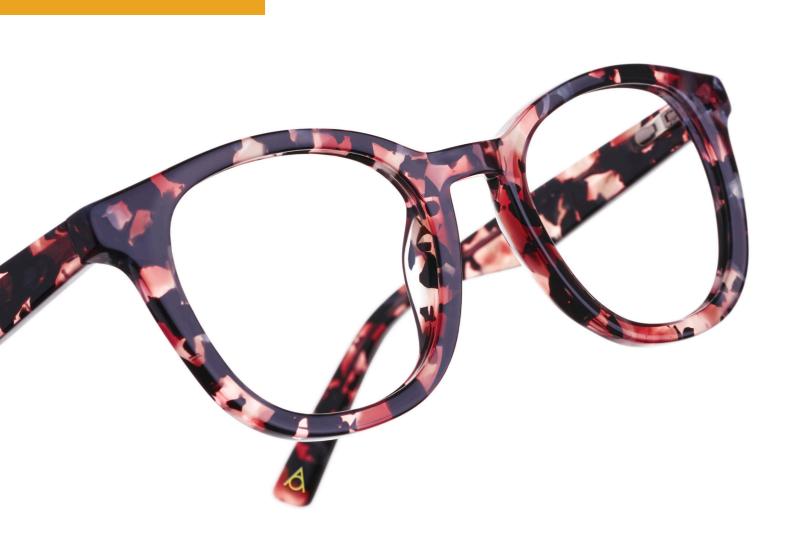

Featuring a sustainable selection of male, female and gender-neutral fashion styles, the collection has been created to appeal to today's diverse and individual frame wearer. The style code blurs the lines between on duty and off duty and showcases striking marbled materials alongside more understated acetate pieces, including subtle striations and soft toned crystals.

Balancing statement-making flourishes with uncomplicated ease, design details include geometric pin detailing as well as the addition of three-dimensional forms to the temple and tip for sculptural depth.

Bringing unity and brand consistency, the tip of every model features ARHLO's distinctive 'eye' logo which unites a contemporary iteration of the letters A/O (which appear as an 'eye' when combined). A chartreuse fill adds a creative colour contrast and captures the effortlessly cool ARHLO essence.