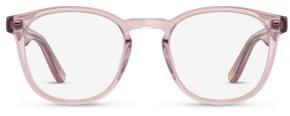

C2 Nude Pink

ARH015

C1 Tortoiseshell 💋

3D Sculpting Bio-based Acetate (C1) Flex Hinge

C2 Brown Striation