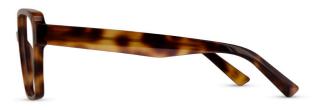

### ARH030 0 0 10 10 BIO 50 22 147 41.7

3D Sculpting Bio-based Acetate (C1) Flex Hinge

C2 Pink Marble

ARH028 □ □ □ 1□ BO 55 14 140 44.8 BO LENS

3D Sculpting Bio-based Acetate (C1) Flex Hinge

ARH027 

C1 Tortoiseshell 💋