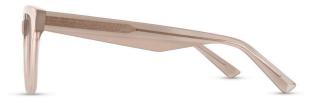

C2 Nude Pink

ARH015

C1 Tortoiseshell 💋

3D Sculpting Bio-based Acetate (C1) Flex Hinge

C2 Brown Striation