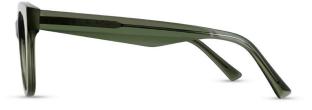

#### ARH022

□ □ □ □ □ □ BIO 51 19 145 44.1 □ BIO LENS

C1 Beige Marble

Keyhole Bridge Bio-based Acetate (C2) Flex Hinge

ARH023 
 Image: Second system
 Image: Se

Great for Wider Head Sizes Bio-based Acetate (C1) Flex Hinge