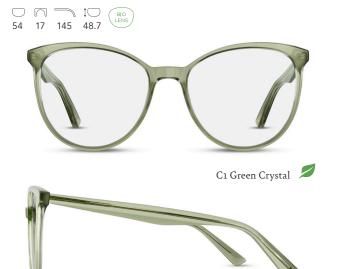

# ARH035

C1 Tortoiseshell

Oversized 'Look' 3D Sculpting Flex Hinge

C2 Green Marble

ARH033

C1 Brown/Pink Crystal 🔎

3D Sculpting Bio-based Acetate Flex Hinge

C2 Olive Crystal