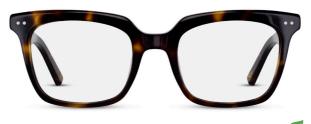

### ARH030 0 0 10 10 BIO 50 22 147 41.7

3D Sculpting Bio-based Acetate (C1) Flex Hinge

C2 Pink Marble

ARH028 □ □ □ 1□ BO 55 14 140 44.8 BO LENS

3D Sculpting Bio-based Acetate (C1) Flex Hinge

ARH027 

C1 Tortoiseshell 💋