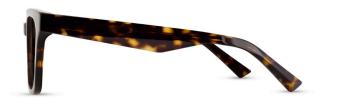

# ARH035

C1 Tortoiseshell

Oversized 'Look' 3D Sculpting Flex Hinge

C2 Green Marble

ARH033

C1 Brown/Pink Crystal 🔎

3D Sculpting Bio-based Acetate Flex Hinge

C2 Olive Crystal