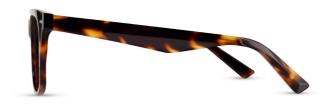

# ARH035

C1 Tortoiseshell

Oversized 'Look' 3D Sculpting Flex Hinge

C2 Green Marble

ARH033

C1 Brown/Pink Crystal 🔎

3D Sculpting Bio-based Acetate Flex Hinge

C2 Olive Crystal

### ARH030 0 0 10 10 BIO 50 22 147 41.7

3D Sculpting Bio-based Acetate (C1) Flex Hinge

C2 Pink Marble

ARH028 □ □ □ 1□ BO 55 14 140 44.8 BO LENS

3D Sculpting Bio-based Acetate (C1) Flex Hinge

ARH027 

C1 Tortoiseshell 💋