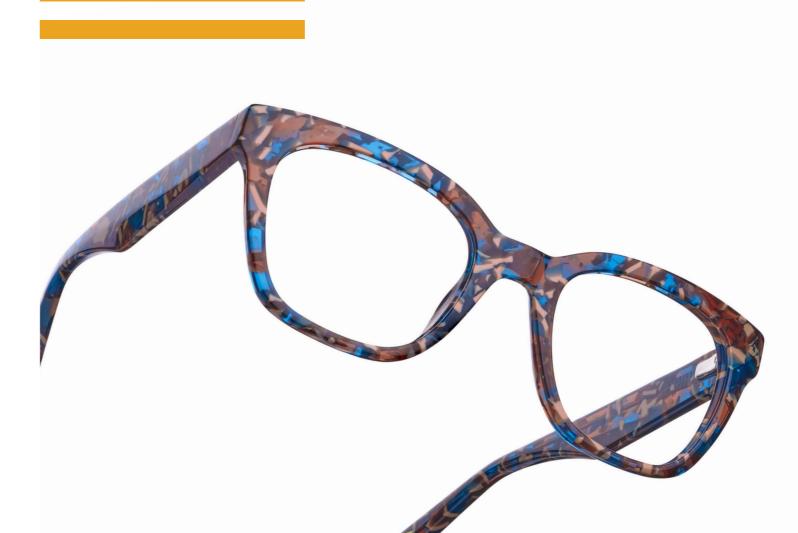

# ARH035

C1 Tortoiseshell

Oversized 'Look' 3D Sculpting Flex Hinge

C2 Green Marble

ARH033

C1 Brown/Pink Crystal 🔎

3D Sculpting Bio-based Acetate Flex Hinge

C2 Olive Crystal