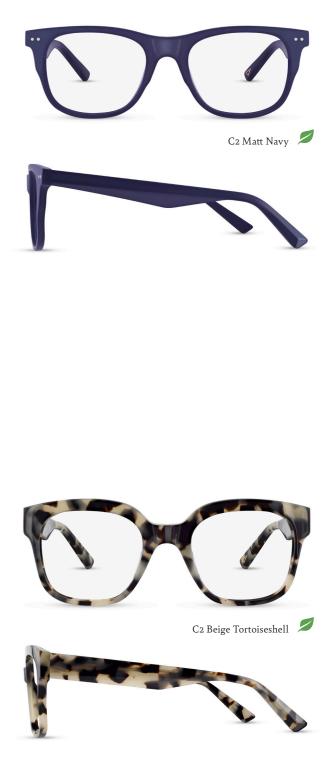

# ARH035

C1 Tortoiseshell

Oversized 'Look' 3D Sculpting Flex Hinge

C2 Green Marble

ARH033

C1 Brown/Pink Crystal 🔎

3D Sculpting Bio-based Acetate Flex Hinge

C2 Olive Crystal