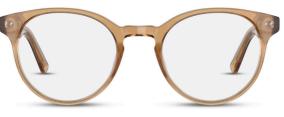

Featuring a sustainable selection of male, female and gender-neutral fashion styles, the collection has been created to appeal to today's diverse and individual frame wearer. The style code blurs the lines between on duty and off duty and showcases striking marbled materials alongside more understated acetate pieces, including subtle striations and soft toned crystals.

Balancing statement-making flourishes with uncomplicated ease, design details include geometric pin detailing as well as the addition of three-dimensional forms to the temple and tip for sculptural depth.