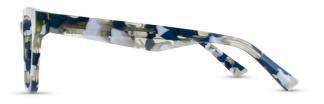

C1 Blue Marble

3D Sculpting Bio-based Acetate (C2) Flex Hinge

ARH034

3D Sculpting Bio-based Acetate Flex Hinge