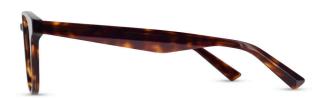

# ARH035

C1 Tortoiseshell

Oversized 'Look' 3D Sculpting Flex Hinge

C2 Green Marble

ARH033

C1 Brown/Pink Crystal 🔎

3D Sculpting Bio-based Acetate Flex Hinge

C2 Olive Crystal