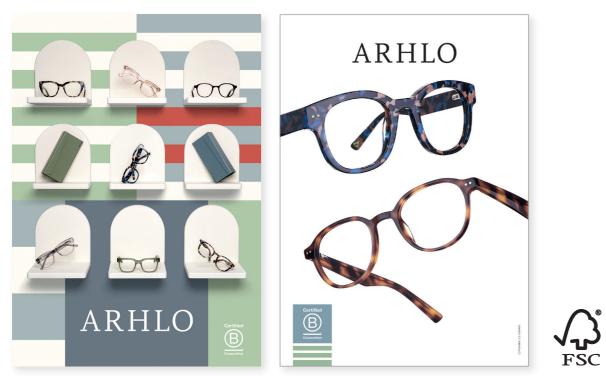

C2 Brown Striation



ARH006



C1 Green Striation 💋



Keyhole Bridge Bio-based Acetate Flex Hinge

ARH007



Slim Profile 3D Sculpting Flex Hinge



C2 Pink Marble



ARH005 52 18 147 40.1 (BO) LENS



C1 Black 💋



'Day-to-Evening' Material Choices 3D Sculpting Flex Hinge



### ARH004 Image: Second second









C2 Green Crystal 💋



ARH002 □ □ □ □ □ □ BIO 55 22 150 43.1 □ BIO LENS





Longer Temple Length **Bio-based** Acetate Flex Hinge

ARH003 
 Image: Second state
 Image: Second state

3D Sculpting **Bio-based** Acetate

Flex Hinge



C1 Pink Marble



Good for Smaller Faces 3D Sculpting Flex Hinge



C2 Pink Crystal



ARH001 



C1 Blue Marble



Statement Materials 3D Sculpting Flex Hinge

24

All models are supplied with biodegradable demo lenses



# MARKETING SUPPORT



A4 STRUT CARD

A5 STRUT CARD





# GENDER-NEUTRAL CASES



#### SOCIAL MEDIA CONTENT

> A choice of two contemporary colours; blue-grey or sage green



PRESENTED IN A VARIETY OF SIZES, STYLES AND COLOURS THAT EMBRACE INDIVIDUALITY WHILE REMAINING PLANET-FRIENDLY AND AFFORDABLE.

## **CONSCIOUSLY EVOLVING**



Being a B-Corp verifies our sustainability mission. Moving ourselves and the optical industry forward in becoming more responsible, this exceptionally stringent code of governance ensures we balance purpose and profit by maintaining the highest environmental and social standards.

We are also one of a small number of British optical suppliers who have invested in ISO 14001 certification on top of ISO 9001, which outlines and propels our environmental management systems.

Setting i