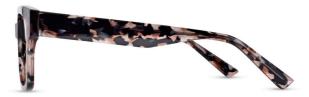

# ARH035

C1 Tortoiseshell

Oversized 'Look' 3D Sculpting Flex Hinge

C2 Green Marble

ARH033

C1 Brown/Pink Crystal 🔎

3D Sculpting Bio-based Acetate Flex Hinge

C2 Olive Crystal