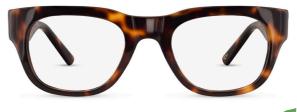

C2 Tortoiseshell 🔎

ARH011 
 Image: Signal state
 Image: Signal state

C1 Green Crystal 💋

3D Sculpting **Bio-based** Acetate Flex Hinge

THE STYLING DIRECTIVE BALANCES STATEMENT-MAKING FLOURISHES WITH UNCOMPLICATED EASE, TO ACHIEVE AN EFFORTLESSLY COOL AESTHETIC. ARH010 53 19 145 42.3 BO LENS

3D Sculpting Bio-based Acetate Flex Hinge

ARH009

C1 Tortoiseshell

Oversized Look 3D Sculpting Flex Hinge

Ü

Longer Temple Length Bio-based Acetate (C1) Flex Hinge

C2 Brown Striation

ARH006