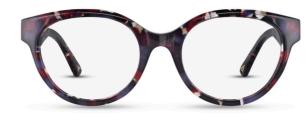

C1 Blue Marble

3D Sculpting Bio-based Acetate (C2) Flex Hinge

ARH034

3D Sculpting Bio-based Acetate Flex Hinge