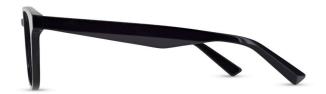

C1 Green Striation 💋

Keyhole Bridge Bio-based Acetate Flex Hinge

ARH007

Slim Profile 3D Sculpting Flex Hinge

C2 Pink Marble

ARH005 52 18 147 40.1 (BO) LENS

C1 Black 💋

'Day-to-Evening' Material Choices 3D Sculpting Flex Hinge