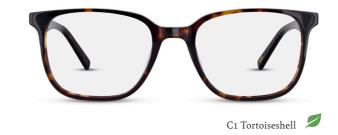

# ARH035

C1 Tortoiseshell

Oversized 'Look' 3D Sculpting Flex Hinge

C2 Green Marble

ARH033

C1 Brown/Pink Crystal 🔎

3D Sculpting Bio-based Acetate Flex Hinge

C2 Olive Crystal