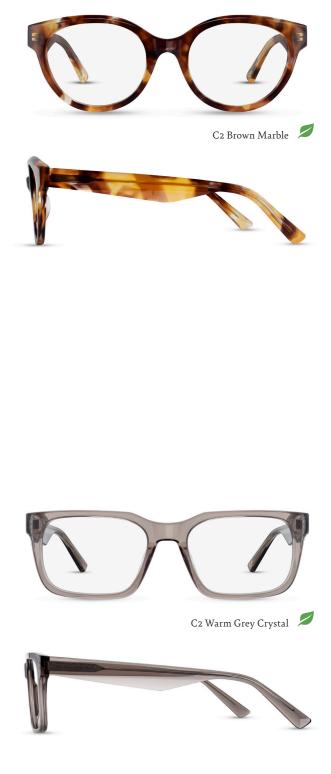

# ARH035

C1 Tortoiseshell

Oversized 'Look' 3D Sculpting Flex Hinge

C2 Green Marble

ARH033

C1 Brown/Pink Crystal 🔎

3D Sculpting Bio-based Acetate Flex Hinge

C2 Olive Crystal