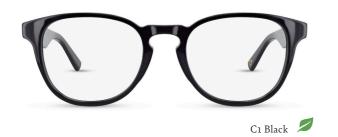

C1 Green Striation 💋

Keyhole Bridge Bio-based Acetate Flex Hinge

ARH007

Slim Profile 3D Sculpting Flex Hinge

C2 Pink Marble

ARH005 52 18 147 40.1 (BO) LENS

C1 Black 💋

'Day-to-Evening' Material Choices 3D Sculpting Flex Hinge