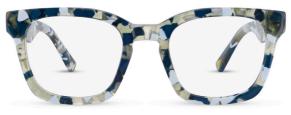

C1 Blue Marble

3D Sculpting Bio-based Acetate (C2) Flex Hinge

ARH034

3D Sculpting Bio-based Acetate Flex Hinge