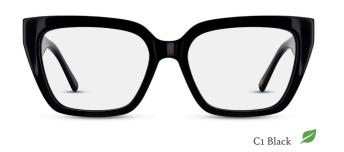

# ARH035

C1 Tortoiseshell

Oversized 'Look' 3D Sculpting Flex Hinge

C2 Green Marble

ARH033

C1 Brown/Pink Crystal 🔎

3D Sculpting Bio-based Acetate Flex Hinge

C2 Olive Crystal