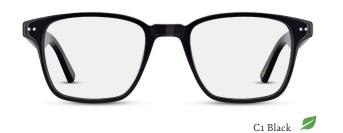

### ARH020 Image: Second state Image: Second state

Keyhole Bridge Bio-based Acetate Flex Hinge

1001 C1