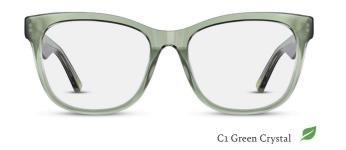

#### ARH022

□ □ □ □ □ □ BIO 51 19 145 44.1 □ BIO LENS

C1 Beige Marble

Keyhole Bridge Bio-based Acetate (C2) Flex Hinge

ARH023 
 Image: Second system
 Image: Se

Great for Wider Head Sizes Bio-based Acetate (C1) Flex Hinge