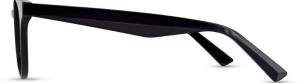

C1 Blue Marble

3D Sculpting Bio-based Acetate (C2) Flex Hinge

ARH034

3D Sculpting Bio-based Acetate Flex Hinge

# ARH035

C1 Tortoiseshell

Oversized 'Look' 3D Sculpting Flex Hinge

C2 Green Marble

ARH033

C1 Brown/Pink Crystal 🔎

3D Sculpting Bio-based Acetate Flex Hinge

C2 Olive Crystal