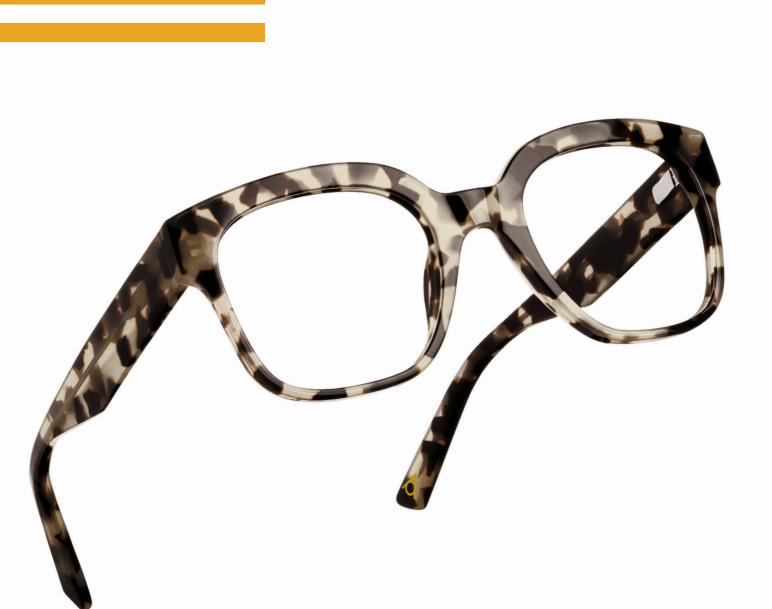

# ARH035

C1 Tortoiseshell

Oversized 'Look' 3D Sculpting Flex Hinge

C2 Green Marble

ARH033

C1 Brown/Pink Crystal 🔎

3D Sculpting Bio-based Acetate Flex Hinge

C2 Olive Crystal