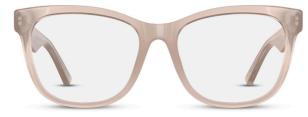

C2 Nude Pink

ARH015

C1 Tortoiseshell 💋

3D Sculpting Bio-based Acetate (C1) Flex Hinge

C2 Brown Striation