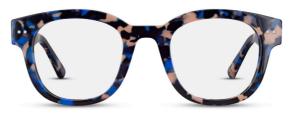

# ARH035

C1 Tortoiseshell

Oversized 'Look' 3D Sculpting Flex Hinge

C2 Green Marble

ARH033

C1 Brown/Pink Crystal 🔎

3D Sculpting Bio-based Acetate Flex Hinge

C2 Olive Crystal