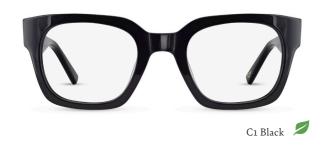

### ARH030 0 0 10 10 BIO 50 22 147 41.7

3D Sculpting Bio-based Acetate (C1) Flex Hinge

C2 Pink Marble

ARH028 □ □ □ 1□ BO 55 14 140 44.8 BO LENS

3D Sculpting Bio-based Acetate (C1) Flex Hinge

ARH027 

C1 Tortoiseshell 💋