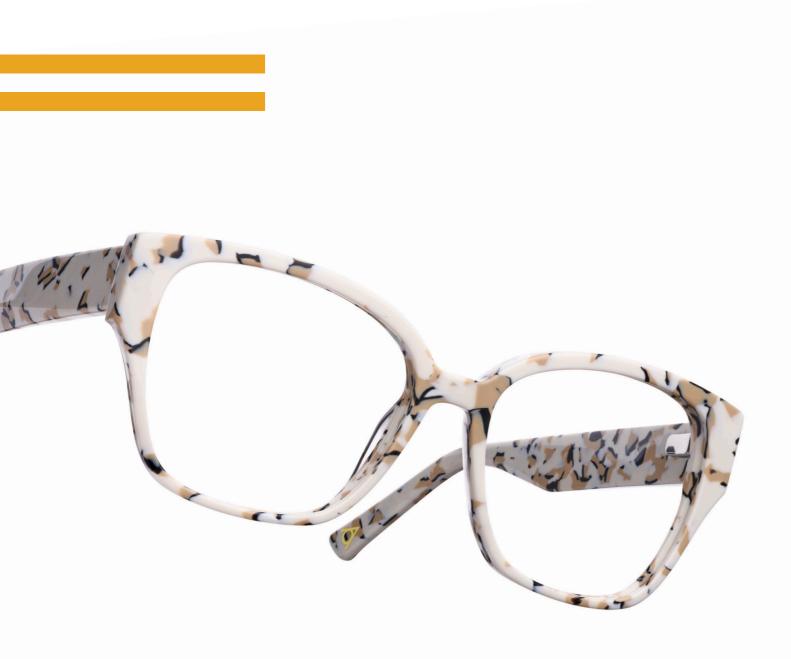

### ARH019 Image: Bio state Image: Bio state Bio state 48 20 140 39.2

C1 Blue/Red Marble

Shorter Temple Length Bio-based Acetate (C2) Flex Hinge

C2 Pink Crystal 🔎

A COHESIVE COLLECTION OF FASHION-FORWARD FRAMES WITH A DIVERSE APPEAL.