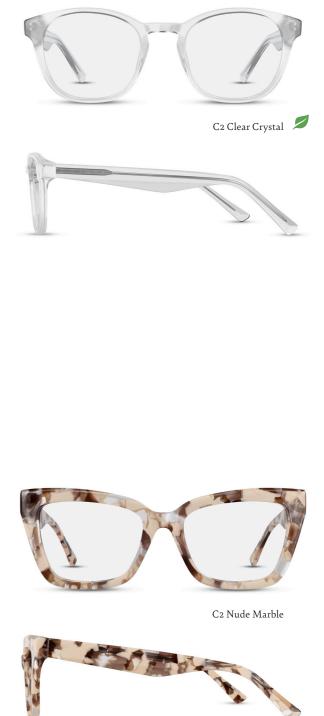

C2 Nude Pink

ARH015

C1 Tortoiseshell 💋

3D Sculpting Bio-based Acetate (C1) Flex Hinge

C2 Brown Striation