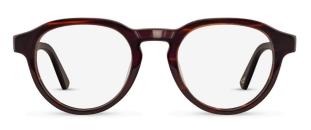

C2 Nude Pink

ARH015

C1 Tortoiseshell 💋

3D Sculpting Bio-based Acetate (C1) Flex Hinge

C2 Brown Striation