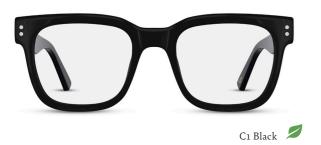

Tortoiseshell 🔎



ARH011 
 Image: Signal state
 Image: Signal state



C1 Green Crystal 💋



3D Sculpting **Bio-based** Acetate Flex Hinge





THE STYLING DIRECTIVE BALANCES STATEMENT-MAKING FLOURISHES WITH UNCOMPLICATED EASE, TO ACHIEVE AN EFFORTLESSLY COOL AESTHETIC. ARH010 53 19 145 42.3 BO LENS





3D Sculpting Bio-based Acetate Flex Hinge

ARH009



C1 Tortoiseshell



Oversized Look 3D Sculpting Flex Hinge

Ü







Longer Temple Length Bio-based Acetate (C1) Flex Hinge



C2 Brown Striation



ARH006



C1 Green Striation 💋



Keyhole Bridge Bio-based Acetate Flex Hinge

ARH007



Slim Profile 3D Sculpting Flex Hinge



C2 Pink Marble



ARH005 52 18 147 40.1 (BO) LENS



C1 Black 💋



'Day-to-Evening' Material Choices 3D Sculpting Flex Hinge



### ARH004 Image: Second second









C2 Green Crystal 💋



ARH002 □ □ □ □ □ □ BIO 55 22 150 43.1 □ BIO LENS





Longer Temple Length **Bio-based** Acetate Flex Hinge

ARH003 
 Image: Second state
 Image: Second state

3D Sculpting **Bio-based** Acetate

Flex Hinge



C1 Pink Marble



Good for Smaller Faces 3D Sculpting Flex Hinge



C2 Pink Crystal



ARH001 



C1 Blue Marble



Statement Materials 3D Sculpting Flex Hinge

24

All models are supplied with biodegradable demo lenses



# MARKETING SUPPORT



A4 STRUT CARD

A5 STRUT CARD





# GENDER-NEUTRAL CASES



#### SOCIAL MEDIA CONTENT

> A choice of two contemporary colours; blue-grey or sage green



PRESENTED IN A VARIETY OF SIZES, STYLES AND COLOURS THAT EMBRACE INDIVIDUALITY WHILE REMAINING PLANET-FRIENDLY AND AFFORDABLE.

## **CONSCIOUSLY EVOLVING**



B