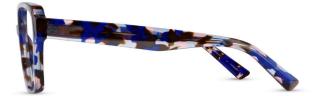

# ARH035

C1 Tortoiseshell

Oversized 'Look' 3D Sculpting Flex Hinge

C2 Green Marble

ARH033

C1 Brown/Pink Crystal 🔎

3D Sculpting Bio-based Acetate Flex Hinge

C2 Olive Crystal