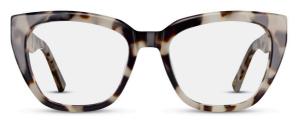

# ARH035

C1 Tortoiseshell

Oversized 'Look' 3D Sculpting Flex Hinge

C2 Green Marble

ARH033

C1 Brown/Pink Crystal 🔎

3D Sculpting Bio-based Acetate Flex Hinge

C2 Olive Crystal