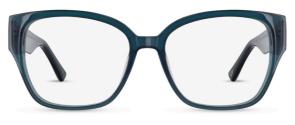

C2 Grey Crystal

ARH021 55 16 145 45.7 BIO LENS

C1 Teal Crystal

Thicker Statement Temple 3D Sculpting Flex Hinge