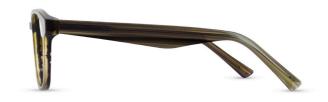

C2 Tortoiseshell 🔎

ARH011 
 Image: Signal state
 Image: Signal state

C1 Green Crystal 💋

3D Sculpting **Bio-based** Acetate Flex Hinge

THE STYLING DIRECTIVE BALANCES STATEMENT-MAKING FLOURISHES WITH UNCOMPLICATED EASE, TO ACHIEVE AN EFFORTLESSLY COOL AESTHETIC. ARH010 53 19 145 42.3 BO LENS

3D Sculpting Bio-based Acetate Flex Hinge

ARH009

C1 Tortoiseshell

Oversized Look 3D Sculpting Flex Hinge

Ü

Longer Temple Length Bio-based Acetate (C1) Flex Hinge

C2 Brown Striation

ARH006