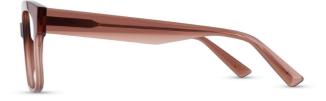

C2 Nude Pink

ARH015

C1 Tortoiseshell 💋

3D Sculpting Bio-based Acetate (C1) Flex Hinge

C2 Brown Striation