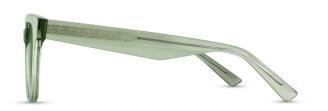

#### ARH022

□ □ □ □ □ □ BIO 51 19 145 44.1 □ BIO LENS

C1 Beige Marble

Keyhole Bridge Bio-based Acetate (C2) Flex Hinge

ARH023 
 Image: Second system
 Image: Se

Great for Wider Head Sizes Bio-based Acetate (C1) Flex Hinge