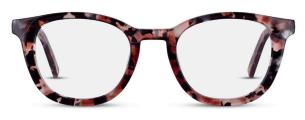

# ARH035

C1 Tortoiseshell

Oversized 'Look' 3D Sculpting Flex Hinge

C2 Green Marble

ARH033

C1 Brown/Pink Crystal 🔎

3D Sculpting Bio-based Acetate Flex Hinge

C2 Olive Crystal