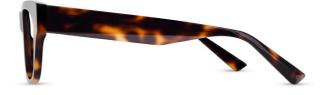

C2 Tortoiseshell 🔎

ARH011 
 Image: Signal state
 Image: Signal state

C1 Green Crystal 💋

3D Sculpting **Bio-based** Acetate Flex Hinge

THE STYLING DIRECTIVE BALANCES STATEMENT-MAKING FLOURISHES WITH UNCOMPLICATED EASE, TO ACHIEVE AN EFFORTLESSLY COOL AESTHETIC. ARH010 53 19 145 42.3 BO LENS

3D Sculpting Bio-based Acetate Flex Hinge

ARH009

C1 Tortoiseshell

Oversized Look 3D Sculpting Flex Hinge

Ü

Longer Temple Length Bio-based Acetate (C1) Flex Hinge

C2 Brown Striation

ARH006