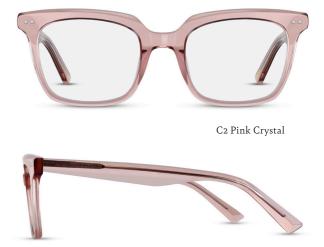

#### ARH024 Image: Weight of the second second

Keyhole Bridge Bio-based Acetate (C1) Flex Hinge

C2 Pink Crystal