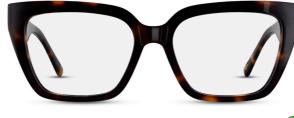

# ARH035

C1 Tortoiseshell

Oversized 'Look' 3D Sculpting Flex Hinge

C2 Green Marble

ARH033

C1 Brown/Pink Crystal 🔎

3D Sculpting Bio-based Acetate Flex Hinge

C2 Olive Crystal