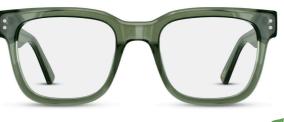

Featuring a sustainable selection of male, female and gender-neutral fashion styles, the collection has been created to appeal to today's diverse and individual frame wearer. The style code blurs the lines between on duty and off duty and showcases striking marbled materials alongside more understated acetate pieces, including subtle striations and soft toned crystals.

# ARH035

C1 Tortoiseshell

Oversized 'Look' 3D Sculpting Flex Hinge

C2 Green Marble

ARH033

C1 Brown/Pink Crystal 🔎

3D Sculpting Bio-based Acetate Flex Hinge

C2 Olive Crystal