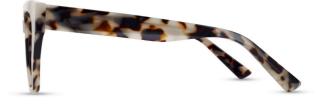

# ARH035

C1 Tortoiseshell

Oversized 'Look' 3D Sculpting Flex Hinge

C2 Green Marble

ARH033

C1 Brown/Pink Crystal 🔎

3D Sculpting Bio-based Acetate Flex Hinge

C2 Olive Crystal