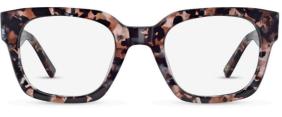

# ARH035

C1 Tortoiseshell

Oversized 'Look' 3D Sculpting Flex Hinge

C2 Green Marble

ARH033

C1 Brown/Pink Crystal 🔎

3D Sculpting Bio-based Acetate Flex Hinge

C2 Olive Crystal