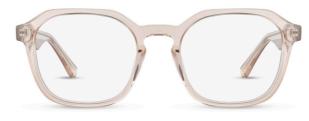

ARH028 □ □ □ 1□ BO 55 14 140 44.8 BO LENS





3D Sculpting Bio-based Acetate (C1) Flex Hinge

ARH027 



C1 Tortoiseshell 💋



3D Sculpting **Bio-based** Acetate Flex Hinge

#### ARH029 Image: Weight of the second second



C1 Brown Striation



3D Sculpting Bio-based Acetate (C2) Flex Hinge



C2 Clear Crystal 💋





C2 Blue/Pink Marble













C1 Blue/Pink Marble



3D Sculpting Bio-based Acetate (C2) Flex Hinge

ARH025



C1 Blue Crystal 🔎

Longer Temple Length Bio-based Acetate Flex Hinge

### EMBRACING INDIVIDUALITY AND A STATEMENT-MAKING SENSE OF STYLE WHILE POSITIVELY IMPACTING MOOD AND MINDSET.



#### ARH024 Image: Weight of the second second



Keyhole Bridge Bio-based Acetate (C1) Flex Hinge



C2 Pink Crystal



#### ARH022

□ □ □ □ □ □ BIO 51 19 145 44.1 □ BIO LENS



C1 Beige Marble



Keyhole Bridge Bio-based Acetate (C2) Flex Hinge

ARH023 
 Image: Second system
 Image: Se





Great for Wider Head Sizes Bio-based Acetate (C1) Flex Hinge



C2 Grey Crystal



ARH021 55 16 145 45.7 BIO LENS



C1 Teal Crystal



Thicker Statement Temple 3D Sculpting Flex Hinge



### ARH020 Image: Second state Image: Second state





Keyhole Bridge Bio-based Acetate Flex Hinge



1001 C1





### ARH019 Image: Bio state Image: Bio state Bio state 48 20 140 39.2



C1 Blue/Red Marble



Shorter Temple Length Bio-based Acetate (C2) Flex Hinge



C2 Pink Crystal 🔎



A COHESIVE COLLECTION OF FASHION-FORWARD FRAMES WITH A DIVERSE APPEAL.







C2 Tortoiseshell



ARH016





Slim Profile Bio-based Acetate (C1) Flex Hinge

ARH017

Longer Temple Length

**Bio-based** Ac