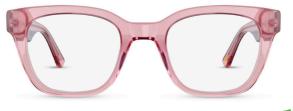

C2 Nude Pink

ARH015

C1 Tortoiseshell 💋

3D Sculpting Bio-based Acetate (C1) Flex Hinge

C2 Brown Striation