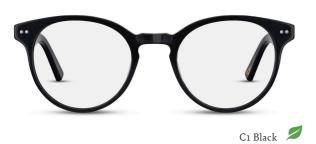

C1 Green Striation 💋

Keyhole Bridge Bio-based Acetate Flex Hinge

ARH007

Slim Profile 3D Sculpting Flex Hinge

C2 Pink Marble

ARH005 52 18 147 40.1 (BO) LENS

C1 Black 💋

'Day-to-Evening' Material Choices 3D Sculpting Flex Hinge