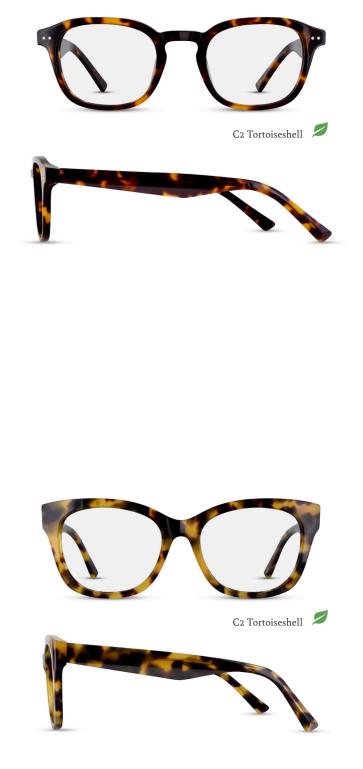

# ARH035

C1 Tortoiseshell

Oversized 'Look' 3D Sculpting Flex Hinge

C2 Green Marble

ARH033

C1 Brown/Pink Crystal 🔎

3D Sculpting Bio-based Acetate Flex Hinge

C2 Olive Crystal