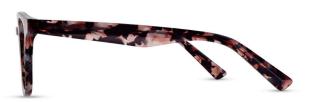

# ARH035

C1 Tortoiseshell

Oversized 'Look' 3D Sculpting Flex Hinge

C2 Green Marble

ARH033

C1 Brown/Pink Crystal 🔎

3D Sculpting Bio-based Acetate Flex Hinge

C2 Olive Crystal