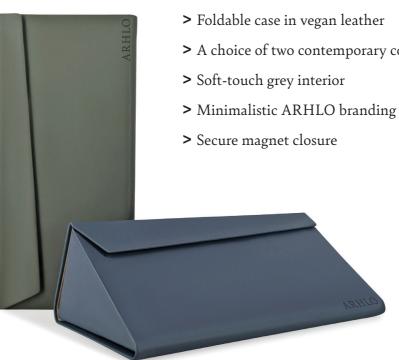

# GENDER-NEUTRAL CASES

#### SOCIAL MEDIA CONTENT

> A choice of two contemporary colours; blue-grey or sage green

PRESENTED IN A VARIETY OF SIZES, STYLES AND COLOURS THAT EMBRACE INDIVIDUALITY WHILE REMAINING PLANET-FRIENDLY AND AFFORDABLE.