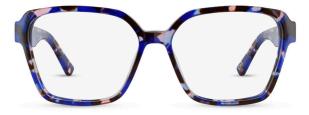

# ARH035

C1 Tortoiseshell

Oversized 'Look' 3D Sculpting Flex Hinge

C2 Green Marble

ARH033

C1 Brown/Pink Crystal 🔎

3D Sculpting Bio-based Acetate Flex Hinge

C2 Olive Crystal