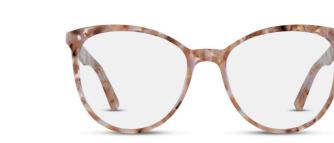

# ARH035

C1 Tortoiseshell

Oversized 'Look' 3D Sculpting Flex Hinge

C2 Green Marble

ARH033

C1 Brown/Pink Crystal 🔎

3D Sculpting Bio-based Acetate Flex Hinge

C2 Olive Crystal