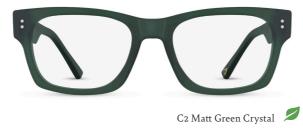

# ARH035

C1 Tortoiseshell

Oversized 'Look' 3D Sculpting Flex Hinge

C2 Green Marble

ARH033

C1 Brown/Pink Crystal 🔎

3D Sculpting Bio-based Acetate Flex Hinge

C2 Olive Crystal