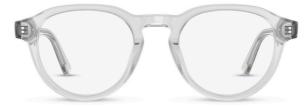

ARH031 C1

Modern Acetate Aviator Bio-based Acetate (C1) Flex Hinge

## ARH031

3D Sculpting Longer Temple Length Flex Hinge

C2 Beige Crystal 💋