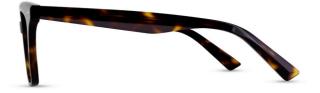

### ARH030 0 0 10 10 BIO 50 22 147 41.7

3D Sculpting Bio-based Acetate (C1) Flex Hinge

C2 Pink Marble

ARH028 □ □ □ 1□ BO 55 14 140 44.8 BO LENS

3D Sculpting Bio-based Acetate (C1) Flex Hinge

ARH027 

C1 Tortoiseshell 💋