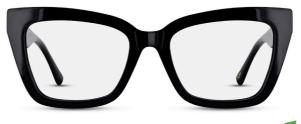

C1 Green Striation 💋

Keyhole Bridge Bio-based Acetate Flex Hinge

ARH007

Slim Profile 3D Sculpting Flex Hinge

C2 Pink Marble

ARH005 52 18 147 40.1 (BO) LENS

C1 Black 💋

'Day-to-Evening' Material Choices 3D Sculpting Flex Hinge