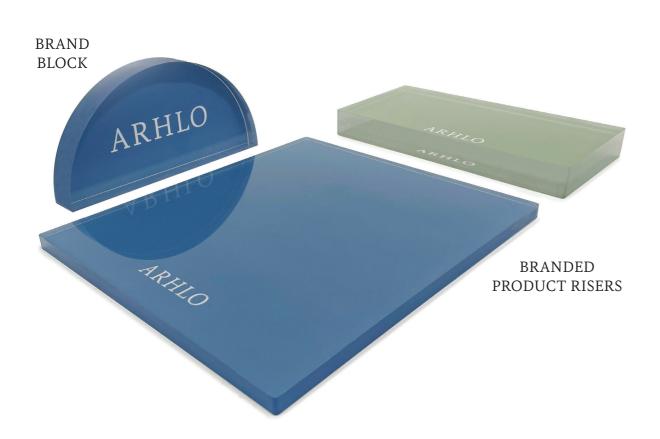

C1 Green Striation 💋



Keyhole Bridge Bio-based Acetate Flex Hinge

ARH007



Slim Profile 3D Sculpting Flex Hinge



C2 Pink Marble



ARH005 52 18 147 40.1 (BO) LENS



C1 Black 💋



'Day-to-Evening' Material Choices 3D Sculpting Flex Hinge



### ARH004 Image: Second second









C2 Green Crystal 💋



ARH002 □ □ □ □ □ □ BIO 55 22 150 43.1 □ BIO LENS





Longer Temple Length **Bio-based** Acetate Flex Hinge

ARH003 
 Image: Second state
 Image: Second state

3D Sculpting **Bio-based** Acetate

Flex Hinge



C1 Pink Marble



Good for Smaller Faces 3D Sculpting Flex Hinge



C2 Pink Crystal



ARH001 



C1 Blue Marble



Statement Materials 3D Sculpting Flex Hinge

24

All models are supplied with biodegradable demo lenses



# MARKETING SUPPORT



A4 STRUT CARD

A5 STRUT CARD





# GENDER-NEUTRAL CASES



#### SOCIAL MEDIA CONTENT

> A choice of two contemporary colours; blue-grey or sage green



PRESENTED IN A VARIETY OF SIZES, STYLES AND COLOURS THAT EMBRACE INDIVIDUALITY WHILE REMAINING PLANET-FRIENDLY AND AFFORDABLE.

## **CONSCIOUSLY EVOLVING**



Being a B-Corp verifies our sustainability mission. Moving ourselves and the optical industry forward in becoming more responsible, this exceptionally stringent code of governance ensures we balance purpose and profit by maintaining the highest environmental and social standards.

We are also one of a small number of British optical suppliers who have invested in ISO 14001 certification on top of ISO 9001, which outlines and propels our environmental management systems.

Setting it apart from regular acetate, bi