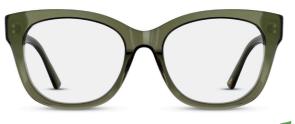

#### ARH022

□ □ □ □ □ □ BIO 51 19 145 44.1 □ BIO LENS

C1 Beige Marble

Keyhole Bridge Bio-based Acetate (C2) Flex Hinge

ARH023 
 Image: Second system
 Image: Se

Great for Wider Head Sizes Bio-based Acetate (C1) Flex Hinge