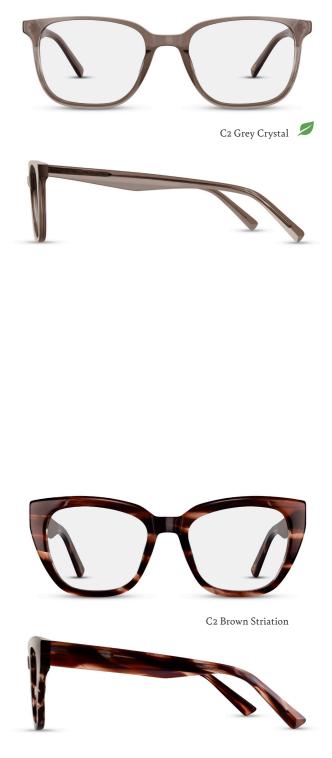

#### ARH029 Image: Weight of the second second

C1 Brown Striation

3D Sculpting Bio-based Acetate (C2) Flex Hinge

C2 Clear Crystal 💋

C2 Blue/Pink Marble

C1 Blue/Pink Marble

3D Sculpting Bio-based Acetate (C2) Flex Hinge

#### ARH014 Image: Weight of the second second

C2 Brown Crystal 💋

ARH012 □ □ □ □ □ □ BIO 51 23 150 42.2 □ BIO LENS

Longer Temple Length **Bio-based** Acetate Flex Hinge

ARH013 
 Image: State of the s

Great for Larger Head Sizes Bio-based Acetate Flex Hinge