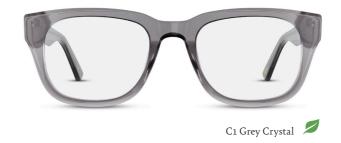

C2 Grey Crystal

ARH021 55 16 145 45.7 BIO LENS

C1 Teal Crystal

Thicker Statement Temple 3D Sculpting Flex Hinge