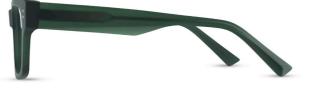

# ARH035

C1 Tortoiseshell

Oversized 'Look' 3D Sculpting Flex Hinge

C2 Green Marble

ARH033

C1 Brown/Pink Crystal 🔎

3D Sculpting Bio-based Acetate Flex Hinge

C2 Olive Crystal