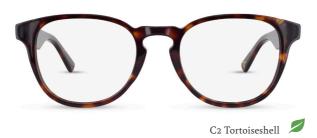

# ARH035

C1 Tortoiseshell

Oversized 'Look' 3D Sculpting Flex Hinge

C2 Green Marble

ARH033

C1 Brown/Pink Crystal 🔎

3D Sculpting Bio-based Acetate Flex Hinge

C2 Olive Crystal