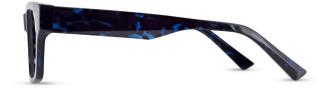

C1 Blue Marble

3D Sculpting Bio-based Acetate (C2) Flex Hinge

ARH034

3D Sculpting Bio-based Acetate Flex Hinge