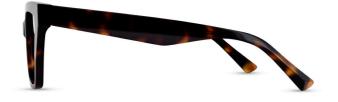

# ARH035

C1 Tortoiseshell

Oversized 'Look' 3D Sculpting Flex Hinge

C2 Green Marble

ARH033

C1 Brown/Pink Crystal 🔎

3D Sculpting Bio-based Acetate Flex Hinge

C2 Olive Crystal