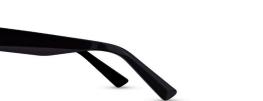

Balancing statement-making flourishes with uncomplicated ease, design details include geometric pin detailing as well as the addition of three-dimensional forms to the temple and tip for sculptural depth.

Bringing unity and brand consistency, the tip of every model features ARHLO's distinctive 'eye' logo which unites a contemporary iteration of the letters A/O (which appear as an 'eye' when combined). A chartreuse fill adds a creative colour contrast and captures the effortlessly cool ARHLO essence.