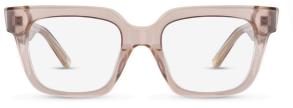

C2 Nude Pink

ARH015

C1 Tortoiseshell 💋

3D Sculpting Bio-based Acetate (C1) Flex Hinge

C2 Brown Striation