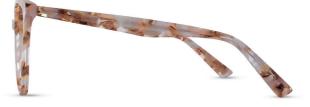

# ARH035

C1 Tortoiseshell

Oversized 'Look' 3D Sculpting Flex Hinge

C2 Green Marble

ARH033

C1 Brown/Pink Crystal 🔎

3D Sculpting Bio-based Acetate Flex Hinge

C2 Olive Crystal