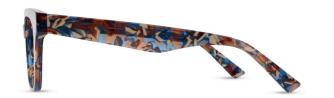

# ARH035

C1 Tortoiseshell

Oversized 'Look' 3D Sculpting Flex Hinge

C2 Green Marble

ARH033

C1 Brown/Pink Crystal 🔎

3D Sculpting Bio-based Acetate Flex Hinge

C2 Olive Crystal