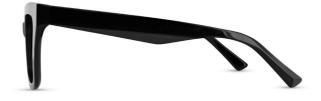

C1 Green Striation 💋

Keyhole Bridge Bio-based Acetate Flex Hinge

ARH007

Slim Profile 3D Sculpting Flex Hinge

C2 Pink Marble

ARH005 52 18 147 40.1 (BO) LENS

C1 Black 💋

'Day-to-Evening' Material Choices 3D Sculpting Flex Hinge