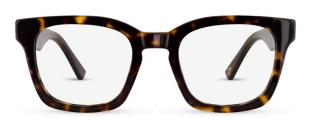

# ARH035

C1 Tortoiseshell

Oversized 'Look' 3D Sculpting Flex Hinge

C2 Green Marble

ARH033

C1 Brown/Pink Crystal 🔎

3D Sculpting Bio-based Acetate Flex Hinge

C2 Olive Crystal