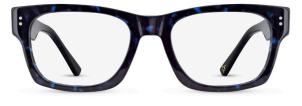

C1 Blue Marble

3D Sculpting Bio-based Acetate (C2) Flex Hinge

ARH034

3D Sculpting Bio-based Acetate Flex Hinge