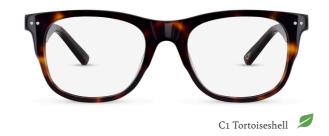

# ARH035

C1 Tortoiseshell

Oversized 'Look' 3D Sculpting Flex Hinge

C2 Green Marble

ARH033

C1 Brown/Pink Crystal 🔎

3D Sculpting Bio-based Acetate Flex Hinge

C2 Olive Crystal

### ARH030 0 0 10 10 BIO 50 22 147 41.7

3D Sculpting Bio-based Acetate (C1) Flex Hinge

C2 Pink Marble

ARH028 □ □ □ 1□ BO 55 14 140 44.8 BO LENS

3D Sculpting Bio-based Acetate (C1) Flex Hinge

ARH027 

C1 Tortoiseshell 💋