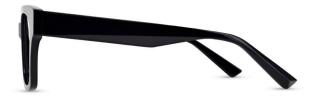

### ARH030 0 0 10 10 BIO 50 22 147 41.7

3D Sculpting Bio-based Acetate (C1) Flex Hinge

C2 Pink Marble

ARH028 □ □ □ 1□ BO 55 14 140 44.8 BO LENS

3D Sculpting Bio-based Acetate (C1) Flex Hinge

ARH027 

C1 Tortoiseshell 💋