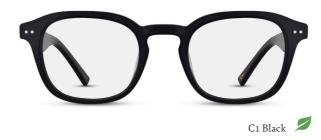

ARH031 C1

Modern Acetate Aviator Bio-based Acetate (C1) Flex Hinge

## ARH031

3D Sculpting Longer Temple Length Flex Hinge

C2 Beige Crystal 💋