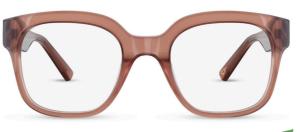

C2 Nude Pink

ARH015

C1 Tortoiseshell 💋

3D Sculpting Bio-based Acetate (C1) Flex Hinge

C2 Brown Striation