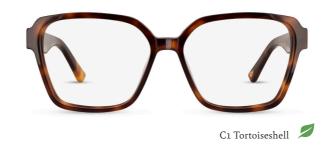

### ARH030 0 0 10 10 BIO 50 22 147 41.7

3D Sculpting Bio-based Acetate (C1) Flex Hinge

C2 Pink Marble

ARH028 □ □ □ 1□ BO 55 14 140 44.8 BO LENS

3D Sculpting Bio-based Acetate (C1) Flex Hinge

ARH027 

C1 Tortoiseshell 💋