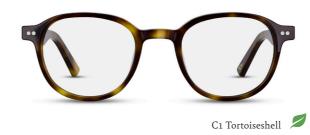

# ARH035

C1 Tortoiseshell

Oversized 'Look' 3D Sculpting Flex Hinge

C2 Green Marble

ARH033

C1 Brown/Pink Crystal 🔎

3D Sculpting Bio-based Acetate Flex Hinge

C2 Olive Crystal