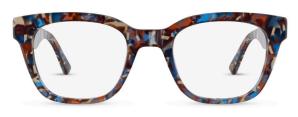

# ARH035

C1 Tortoiseshell

Oversized 'Look' 3D Sculpting Flex Hinge

C2 Green Marble

ARH033

C1 Brown/Pink Crystal 🔎

3D Sculpting Bio-based Acetate Flex Hinge

C2 Olive Crystal