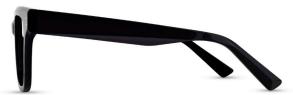

Balancing statement-making flourishes with uncomplicated ease, design details include geometric pin detailing as well as the addition of three-dimensional forms to the temple and tip for sculptural depth.

Bringing unity and brand consistency, the tip of every model features ARHLO's distinctive 'eye' logo which unites a contemporary iteration of the letters A/O (which appear as an 'eye' when combined). A chartreuse fill adds a creative colour contrast and captures the effortlessly cool ARHLO essence.