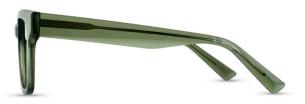

Featuring a sustainable selection of male, female and gender-neutral fashion styles, the collection has been created to appeal to today's diverse and individual frame wearer. The style code blurs the lines between on duty and off duty and showcases striking marbled materials alongside more understated acetate pieces, including subtle striations and soft toned crystals.

# ARH035

C1 Tortoiseshell

Oversized 'Look' 3D Sculpting Flex Hinge

C2 Green Marble

ARH033

C1 Brown/Pink Crystal 🔎

3D Sculpting Bio-based Acetate Flex Hinge

C2 Olive Crystal