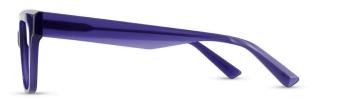

# ARH035

C1 Tortoiseshell

Oversized 'Look' 3D Sculpting Flex Hinge

C2 Green Marble

ARH033

C1 Brown/Pink Crystal 🔎

3D Sculpting Bio-based Acetate Flex Hinge

C2 Olive Crystal