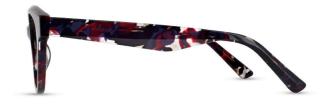

C1 Blue Marble

3D Sculpting Bio-based Acetate (C2) Flex Hinge

ARH034

3D Sculpting Bio-based Acetate Flex Hinge